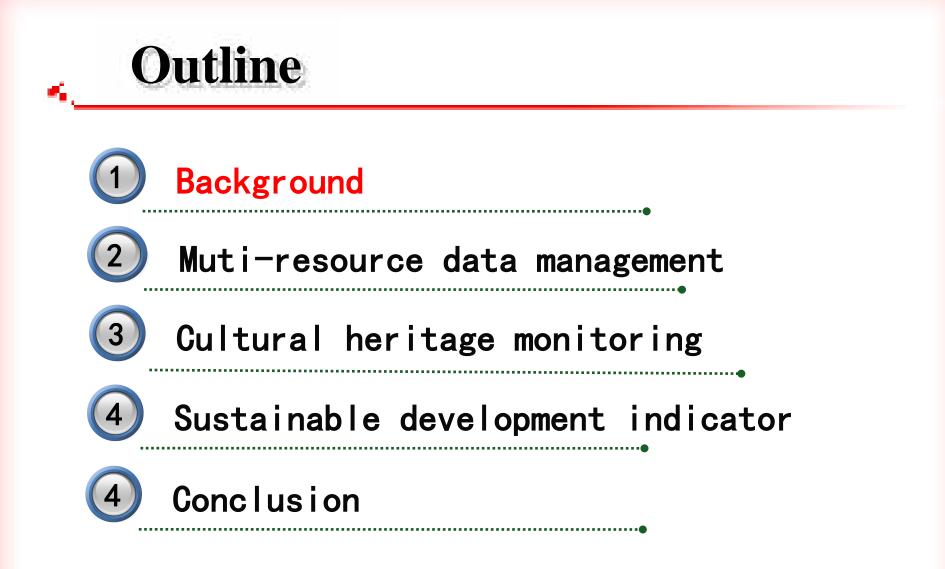

#### Why we need 3D Muti-resource data of heritage?

Heritage is very important for all the civilization
 Some of heritages are being damaged and disappearing

## **1** Background---Damages to the culture heritage

earthquake

war

weathering