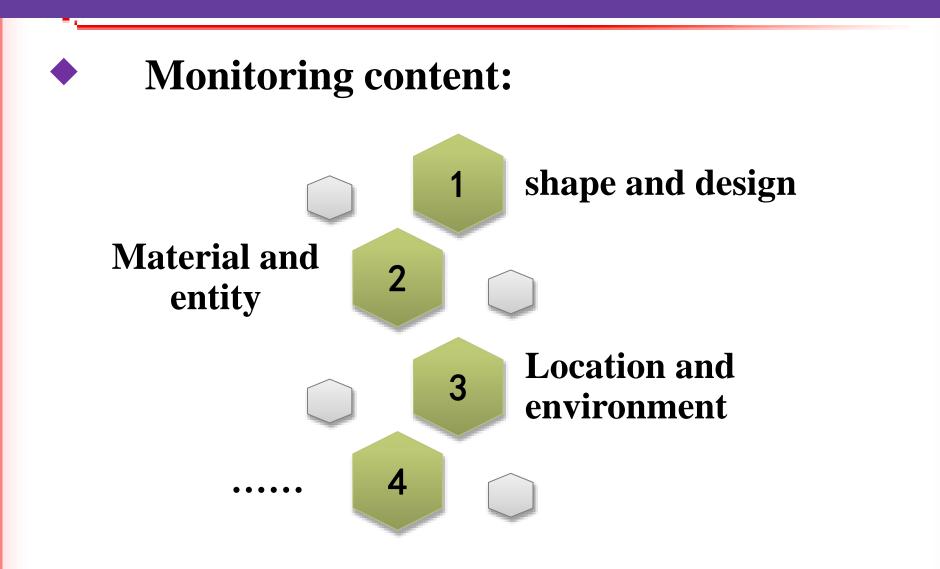

#### 2.4 Multi - source data management system











工艺试验及保护修复位置图



前期、中期法的份置 实际都是被外常加拉盖。 2003年保护部制位工 何合区场位工



Gesture distribution of Dazu Thousand-hand Bodhisattva Statue



## damage situation express

6







9-7-S3

# Different aspects of 3D model (9–7–S3)



#### First step: identifying the symmetric area



#### **Spatial Analysis**

## Second step: comparing figure contour



#### 9-5-S7 finger contour



#### 9-7-S3 finger contour



# **Third step: comparing 3D shapes**

# **Comparing hand instrument**



### 9-7-S3 is symmetric and similar to 9-5-S7



# Fourth step: generating the thematic map



#### **Preliminary compensation effect of 9-7-S3**



## Fifth step: detecting the difference



After







## **Comparison of 3D models**

## before



Change



after









| Monitoring<br>content                                            | Material and entity                          |