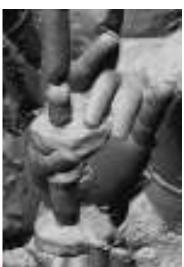

#### Dazu Thousand-hand Bodhisattva Statue in China

### What Happened after 2012 Wenchuan Earthquake.

Gold foil case become unwraped, fell off, or smoked.

Colorful paint began to crack and fade off as well.

The bedrock can also be broken or missing.