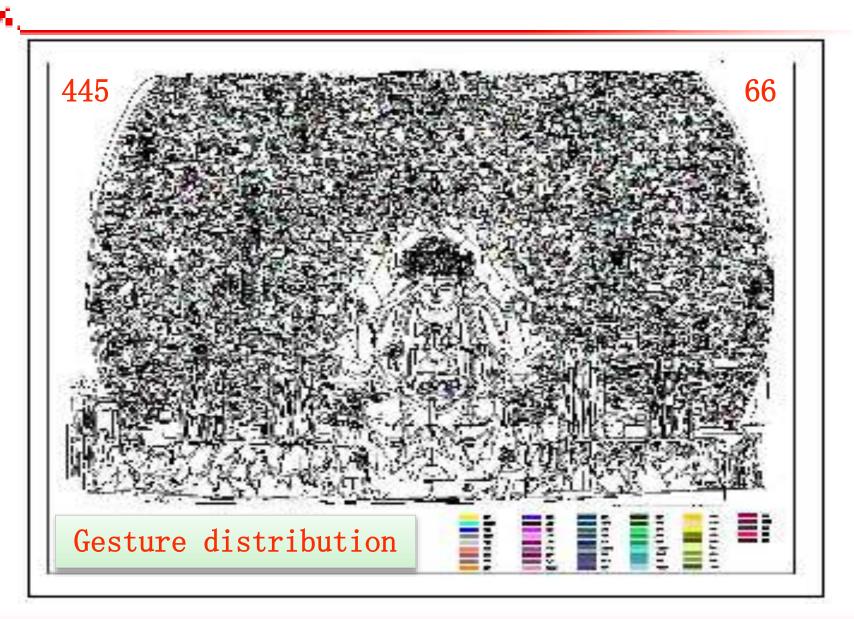

#### 2.4 Multi - source data management system

工艺试验及保护修复位置图

前期、中期法的份置 实际都是被外常加拉盖。 2003年保护部制位工 何合区场位工

Gesture distribution of Dazu Thousand-hand Bodhisattva Statue