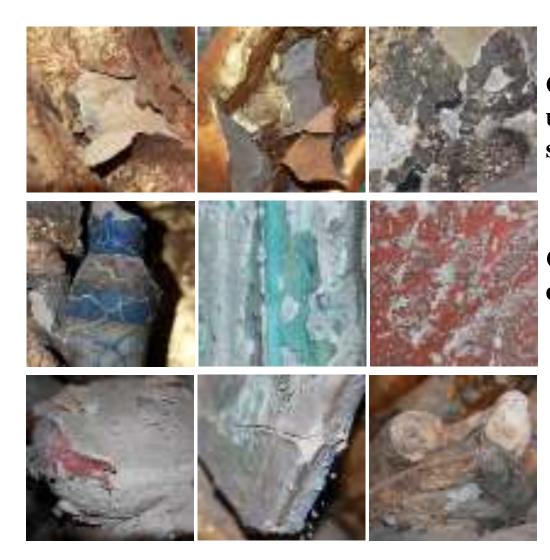

### What Happened after 2012 Wenchuan Earthquake.

Gold foil case become unwraped, fell off, or smoked.

Colorful paint began to crack and fade off as well.

The bedrock can also be broken or missing.