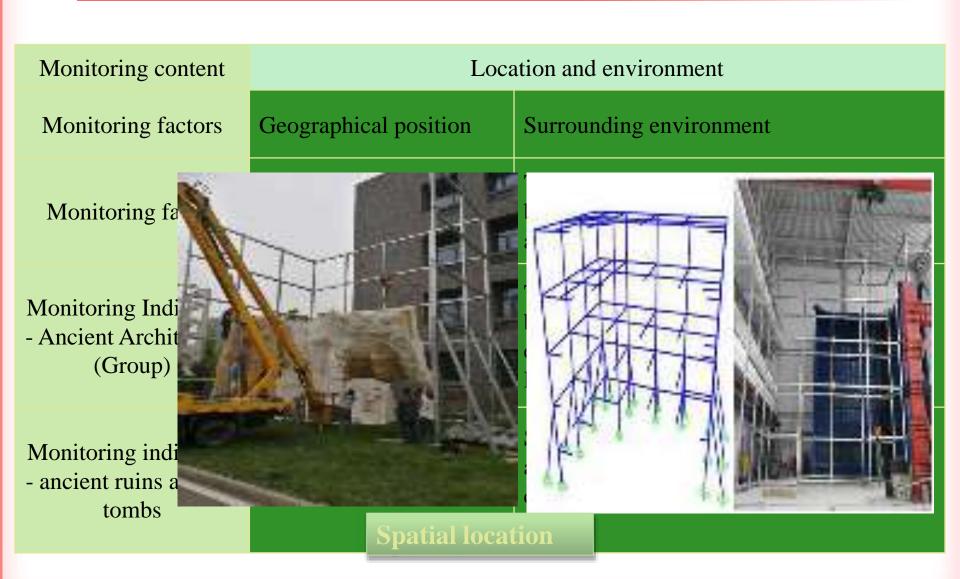

## before

Change

after

| Monitoring<br>content                                            | Material and entity                          |                                                                                                                                                                                                                                                                                                                                                                                                                                                                                                                                                                                                                                                                                                                                                                                                                                                                                                                                                                                                                                                                                                                                                                                                                                                                                                                                                                                                                                                                                                                                                                                                                                                                                                                                                                                                                                                                                                                                                                                                                                                                                                                                |  |  |
|------------------------------------------------------------------|----------------------------------------------|--------------------------------------------------------------------------------------------------------------------------------------------------------------------------------------------------------------------------------------------------------------------------------------------------------------------------------------------------------------------------------------------------------------------------------------------------------------------------------------------------------------------------------------------------------------------------------------------------------------------------------------------------------------------------------------------------------------------------------------------------------------------------------------------------------------------------------------------------------------------------------------------------------------------------------------------------------------------------------------------------------------------------------------------------------------------------------------------------------------------------------------------------------------------------------------------------------------------------------------------------------------------------------------------------------------------------------------------------------------------------------------------------------------------------------------------------------------------------------------------------------------------------------------------------------------------------------------------------------------------------------------------------------------------------------------------------------------------------------------------------------------------------------------------------------------------------------------------------------------------------------------------------------------------------------------------------------------------------------------------------------------------------------------------------------------------------------------------------------------------------------|--|--|
| Monitoring<br>factors                                            | Structural style /Structural characteristics | Material                                                                                                                                                                                                                                                                                                                                                                                                                                                                                                                                                                                                                                                                                                                                                                                                                                                                                                                                                                                                                                                                                                                                                                                                                                                                                                                                                                                                                                                                                                                                                                                                                                                                                                                                                                                                                                                                                                                                                                                                                                                                                                                       |  |  |
| Monitoring<br>factor                                             | Struc<br>elem<br>defor                       | The standard leader is a fiberity of built of bu |  |  |
| Monitoring<br>Indicators -<br>Ancient<br>Architecture<br>(Group) | Buik<br>defle<br>/The<br>colla               | Mai<br>posi<br>mat<br>cou<br>cate                                                                                                                                                                                                                                                                                                                                                                                                                                                                                                                                                                                                                                                                                                                                                                                                                                                                                                                                                                                                                                                                                                                                                                                                                                                                                                                                                                                                                                                                                                                                                                                                                                                                                                                                                                                                                                                                                                                                                                                                                                                                                              |  |  |
| Monitoring<br>indicators -                                       | Majo<br>collapse, settlement,                | Proportion of main soil and stone /The pigment, color, composition and painting process of fresco                                                                                                                                                                                                                                                                                                                                                                                                                                                                                                                                                                                                                                                                                                                                                                                                                                                                                                                                                                                                                                                                                                                                                                                                                                                                                                                                                                                                                                                                                                                                                                                                                                                                                                                                                                                                                                                                                                                                                                                                                              |  |  |
| ancient ruins ancient tombs                                      | Gold foil from the Alic<br>parts             | e ea Artifact surface painted r                                                                                                                                                                                                                                                                                                                                                                                                                                                                                                                                                                                                                                                                                                                                                                                                                                                                                                                                                                                                                                                                                                                                                                                                                                                                                                                                                                                                                                                                                                                                                                                                                                                                                                                                                                                                                                                                                                                                                                                                                                                                                                |  |  |