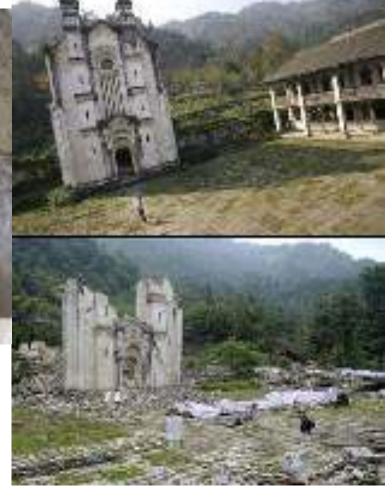

#### Disasters often happened to the culture heritage.

Left : Bhimsen Tower in Nepa before 2015 earthquake
 Right: Bhimsen Tower in Nepa is damaged in the earthquake

# **1 Background**

③山西·云内古園·五宮派

Bailu church before and after the quake contrast image. (Wenchuan)