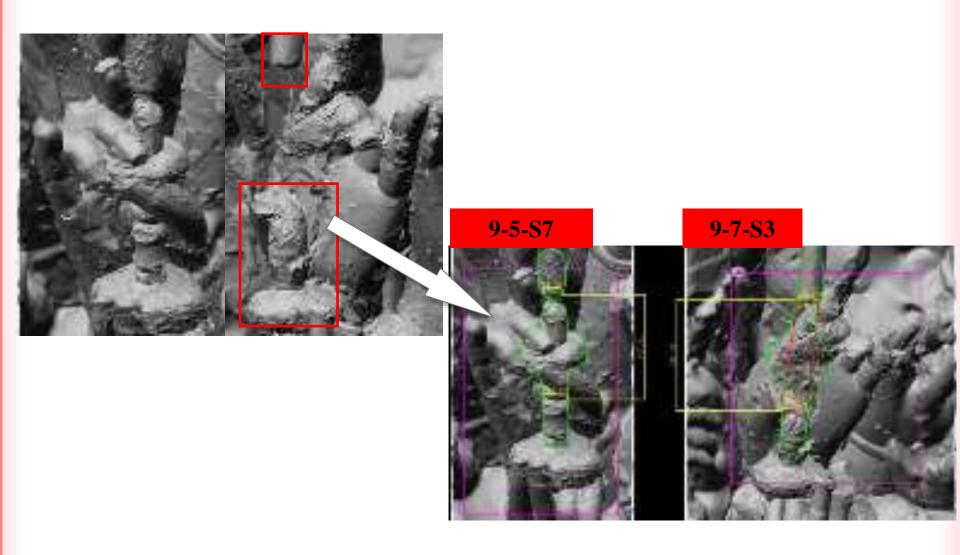

## damage situation express

6

9-7-S3

# Different aspects of 3D model (9–7–S3)

### 9-7-S3 is symmetric and similar to 9-5-S7