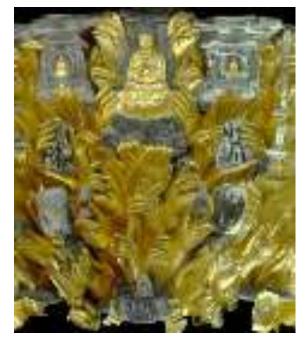

#### Dazu Thousand-hand Bodhisattva Statue in China

### What Happened after 2012 Wenchuan Earthquake.

Gold foil case become unwraped, fell off, or smoked.

Colorful paint began to crack and fade off as well.

The bedrock can also be broken or missing.