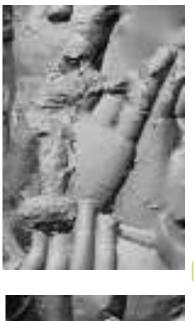

### What Happened after 2012 Wenchuan Earthquake.

Gold foil case become unwraped, fell off, or smoked.

Colorful paint began to crack and fade off as well.

The bedrock can also be broken or missing.