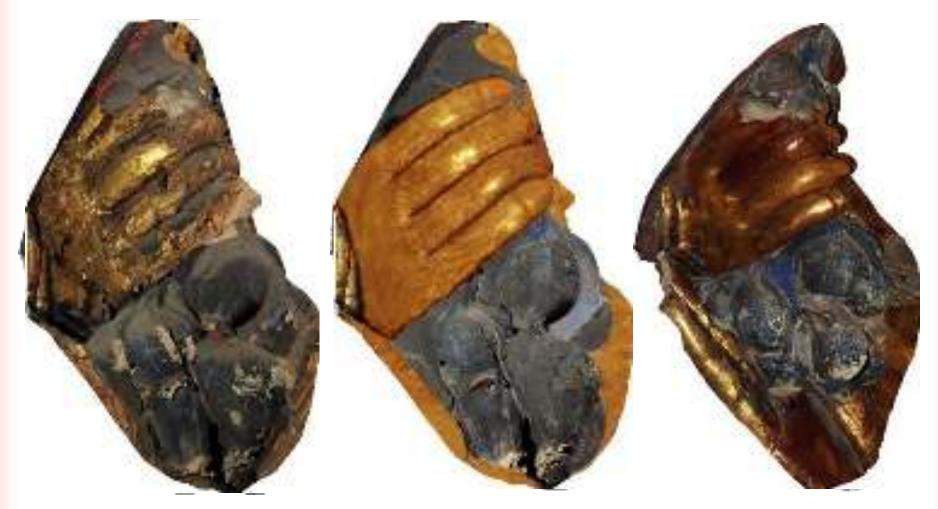

### What Happened after 2012 Wenchuan Earthquake.

Gold foil case become unwraped, fell off, or smoked.

Colorful paint began to crack and fade off as well.

The bedrock can also be broken or missing.