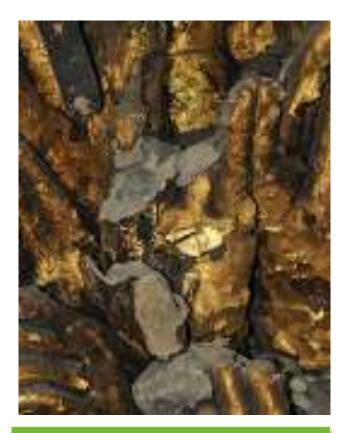

### What Happened after 2012 Wenchuan Earthquake.

Gold foil case become unwraped, fell off, or smoked.

Colorful paint began to crack and fade off as well.

The bedrock can also be broken or missing.

#### DaZu Thousand-Hand Bodhisattva Statue before and after the comparison map

□ 3D scanning are extremely necessary to express the situation of culture heritage after disaster.

Muti-resource data management is the key part for the culture heritage risk reduction.