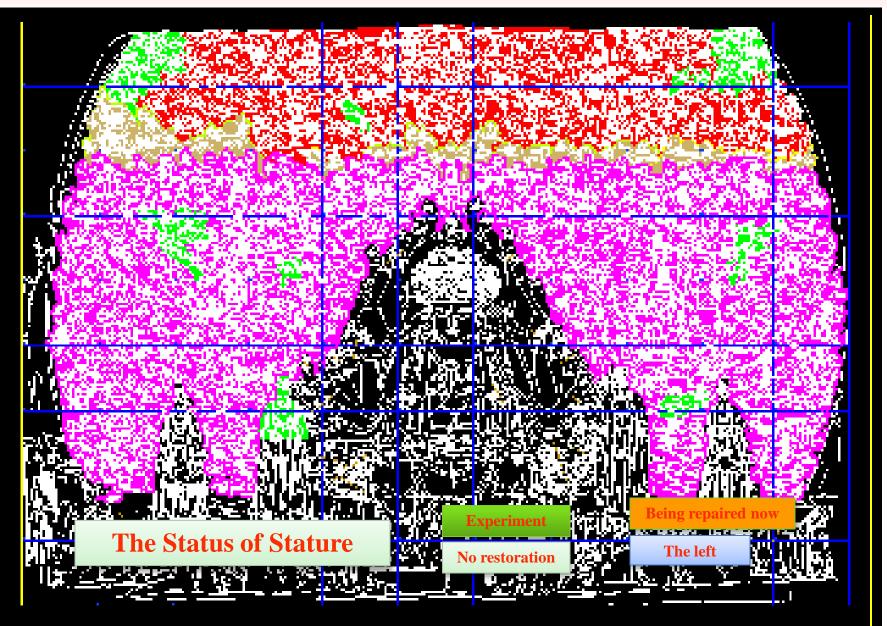

#### 2.4 Multi - source data management system

工艺试验及保护修复位置图

前期、中期法的份置 实际都是被外常加拉盖。 2003年保护部制位工 何合区场位工

Gesture distribution of Dazu Thousand-hand Bodhisattva Statue