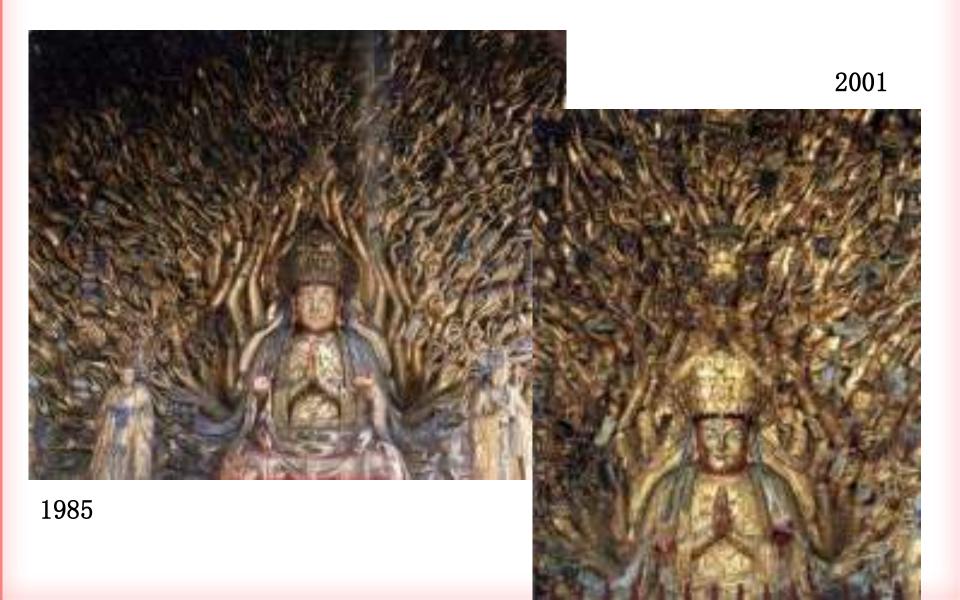

#### DaZu Thousand-Hand Bodhisattva Statue before and after the comparison map

□ 3D scanning are extremely necessary to express the situation of culture heritage after disaster.

Muti-resource data management is the key part for the culture heritage risk reduction.