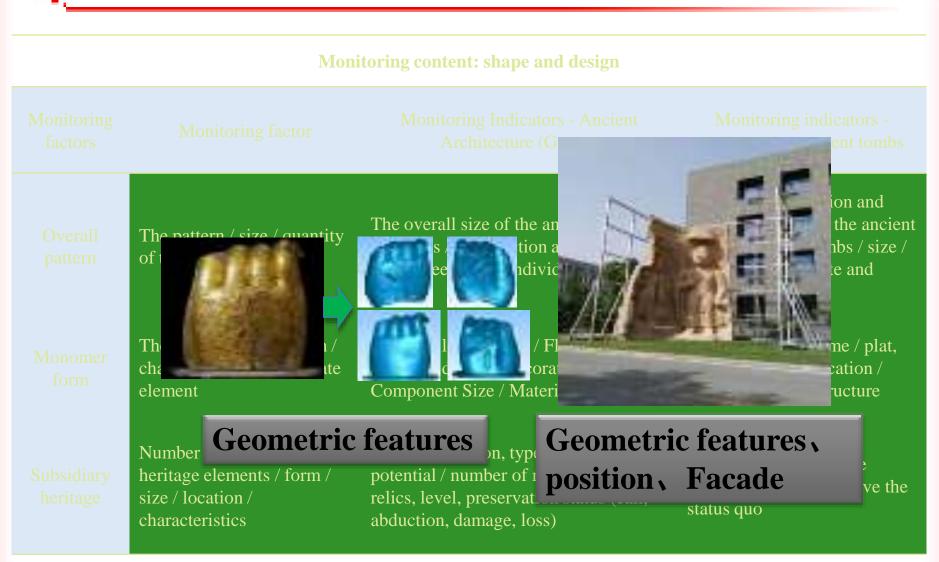

## before

Change

after

| Monitoring<br>content                                            | Material and entity                          |                                                                                                                                                                                                                                                                                                                                                                                                                                                                                                                                                                                                                                                                                                                                                                                                                                                                                                                                                                                                                                                                                                                                                                                                                                                                                                                                                                                                                                                                                                                                                                                                                                                                                                                                                                                                                                                                                                                                                                                                                                                                                                                                |  |  |
|------------------------------------------------------------------|----------------------------------------------|--------------------------------------------------------------------------------------------------------------------------------------------------------------------------------------------------------------------------------------------------------------------------------------------------------------------------------------------------------------------------------------------------------------------------------------------------------------------------------------------------------------------------------------------------------------------------------------------------------------------------------------------------------------------------------------------------------------------------------------------------------------------------------------------------------------------------------------------------------------------------------------------------------------------------------------------------------------------------------------------------------------------------------------------------------------------------------------------------------------------------------------------------------------------------------------------------------------------------------------------------------------------------------------------------------------------------------------------------------------------------------------------------------------------------------------------------------------------------------------------------------------------------------------------------------------------------------------------------------------------------------------------------------------------------------------------------------------------------------------------------------------------------------------------------------------------------------------------------------------------------------------------------------------------------------------------------------------------------------------------------------------------------------------------------------------------------------------------------------------------------------|--|--|
| Monitoring<br>factors                                            | Structural style /Structural characteristics | Material                                                                                                                                                                                                                                                                                                                                                                                                                                                                                                                                                                                                                                                                                                                                                                                                                                                                                                                                                                                                                                                                                                                                                                                                                                                                                                                                                                                                                                                                                                                                                                                                                                                                                                                                                                                                                                                                                                                                                                                                                                                                                                                       |  |  |
| Monitoring<br>factor                                             | Struc<br>elem<br>defor                       | The standard leader is a fiberity of built of bu |  |  |
| Monitoring<br>Indicators -<br>Ancient<br>Architecture<br>(Group) | Buik<br>defle<br>/The<br>colla               | Mai<br>posi<br>mat<br>cou<br>cate                                                                                                                                                                                                                                                                                                                                                                                                                                                                                                                                                                                                                                                                                                                                                                                                                                                                                                                                                                                                                                                                                                                                                                                                                                                                                                                                                                                                                                                                                                                                                                                                                                                                                                                                                                                                                                                                                                                                                                                                                                                                                              |  |  |
| Monitoring<br>indicators -                                       | Majo<br>collapse, settlement,                | Proportion of main soil and stone /The pigment, color, composition and painting process of fresco                                                                                                                                                                                                                                                                                                                                                                                                                                                                                                                                                                                                                                                                                                                                                                                                                                                                                                                                                                                                                                                                                                                                                                                                                                                                                                                                                                                                                                                                                                                                                                                                                                                                                                                                                                                                                                                                                                                                                                                                                              |  |  |
| ancient ruins ancient tombs                                      | Gold foil from the Alic<br>parts             | e ea Artifact surface painted r                                                                                                                                                                                                                                                                                                                                                                                                                                                                                                                                                                                                                                                                                                                                                                                                                                                                                                                                                                                                                                                                                                                                                                                                                                                                                                                                                                                                                                                                                                                                                                                                                                                                                                                                                                                                                                                                                                                                                                                                                                                                                                |  |  |