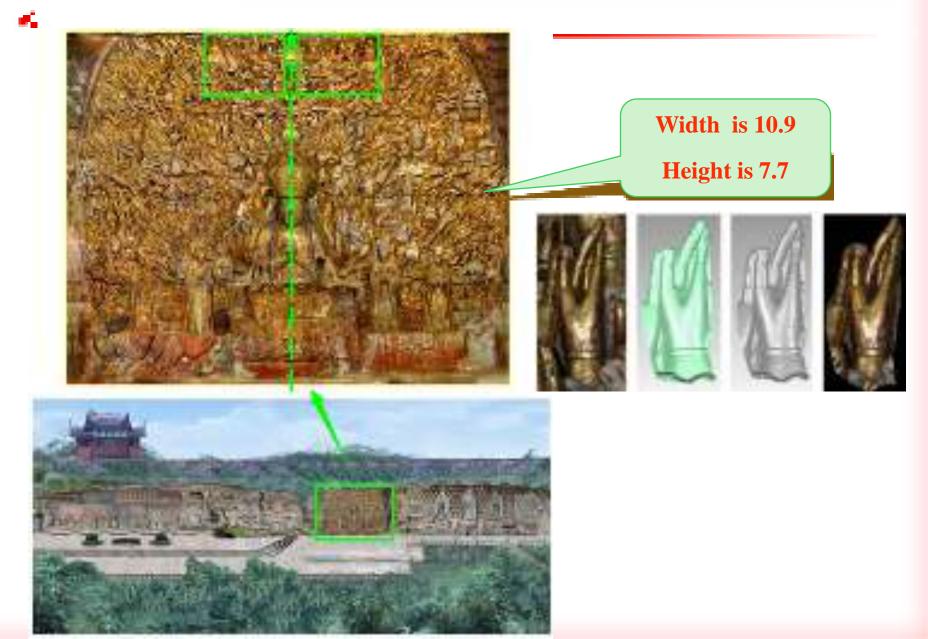

#### 2.4 Multi - source data management system

工艺试验及保护修复位置图

前期、中期法的份置 实际都是被外常加拉盖。 2003年保护部制位工 何合区场位工

Gesture distribution of Dazu Thousand-hand Bodhisattva Statue