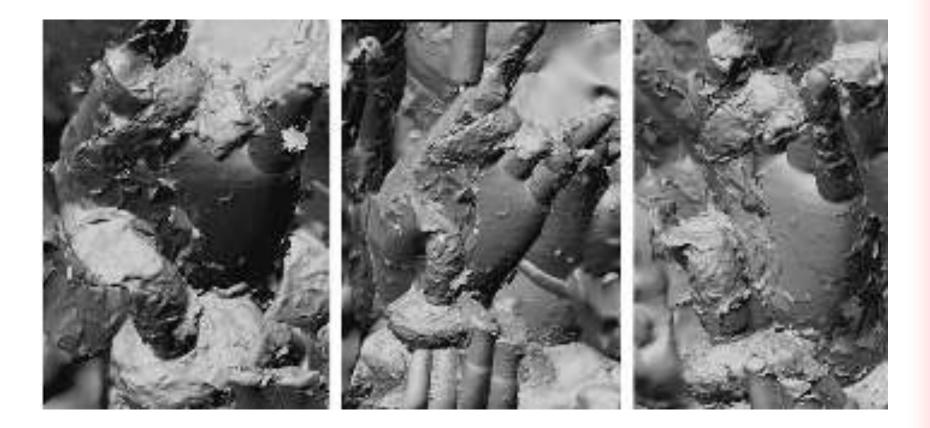

## 4.2 Reconstruction after cultural heritage monitoring

Before repair

Virtual repair

After actual repair

## 4.2 Reconstruction after cultural heritage monitoring

## Local area repair image

Fix the results before scanning

Repair medium Repair is complete