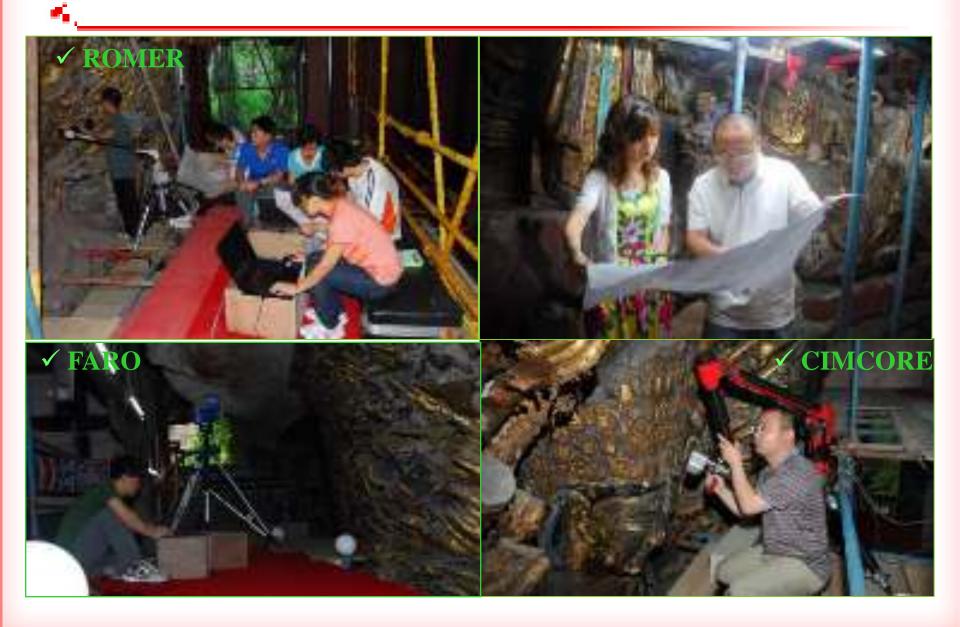

e heritage



earthquake





war



weathering

# **1 Background**

#### Disasters often happened to the culture heritage.



Left : Bhimsen Tower in Nepa before 2015 earthquake
 Right: Bhimsen Tower in Nepa is damaged in the earthquake

# **1 Background**

③山西·云内古園·五宮派





Bailu church before and after the quake contrast image. (Wenchuan)

#### Dazu Thousand-hand Bodhisattva Statue in China



### What Happened after 2012 Wenchuan Earthquake.



Gold foil case become unwraped, fell off, or smoked.

Colorful paint began to crack and fade off as well.

The bedrock can also be broken or missing.

# History Information and old photos



# History Information and old photos





#### **2.1 Data collection**



#### **2.1 Data collection**

### The instruments we use :



# Some work photos







CimeCore





### 2.2 Types of muti-resource data about culture heritage





#### 2.3 Multi - source data organization and management

Based on the distributed non-relational database of multi-source data storage and organization program to "heritage data" as the center, the formation of two-dimensional, three-dimensional multi-level storage structure, to solve the mass multi-source data integration storage problem.



Multi - source Data Storage and Organization Based on Distributed Non - relational Database

### 2.3 Multi - source data organization and management

Database management system ——multi - source data storage program

The multi-source data storage scheme based on non-relational database (MongoDB) mainly supports raster (image, terrain), vector, 3D model, sensor data and