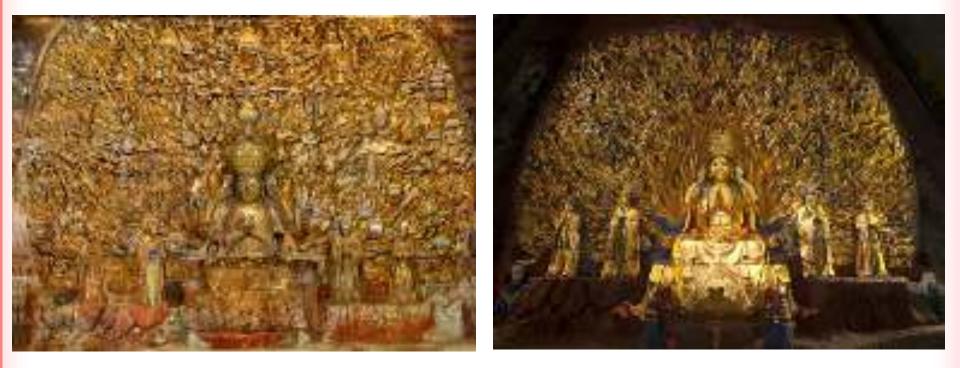

#### Dazu Thousand-hand Bodhisattva Statue in China

### What Happened after 2012 Wenchuan Earthquake.

Gold foil case become unwraped, fell off, or smoked.

Colorful paint began to crack and fade off as well.

The bedrock can also be broken or missing.