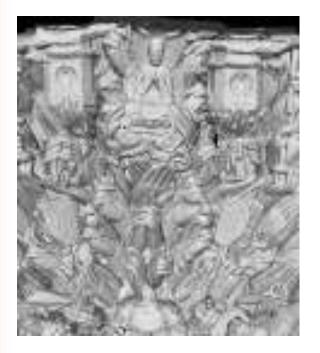

#### Dazu Thousand-hand Bodhisattva Statue in China

### What Happened after 2012 Wenchuan Earthquake.

Gold foil case become unwraped, fell off, or smoked.

Colorful paint began to crack and fade off as well.

The bedrock can also be broken or missing.