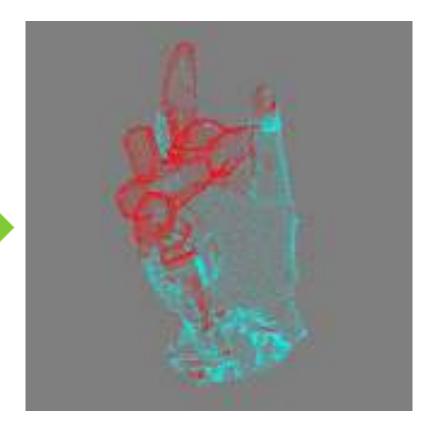

# Different aspects of 3D model (9–7–S3)

# **Third step: comparing 3D shapes**

# **Comparing hand instrument**

### 9-7-S3 is symmetric and similar to 9-5-S7