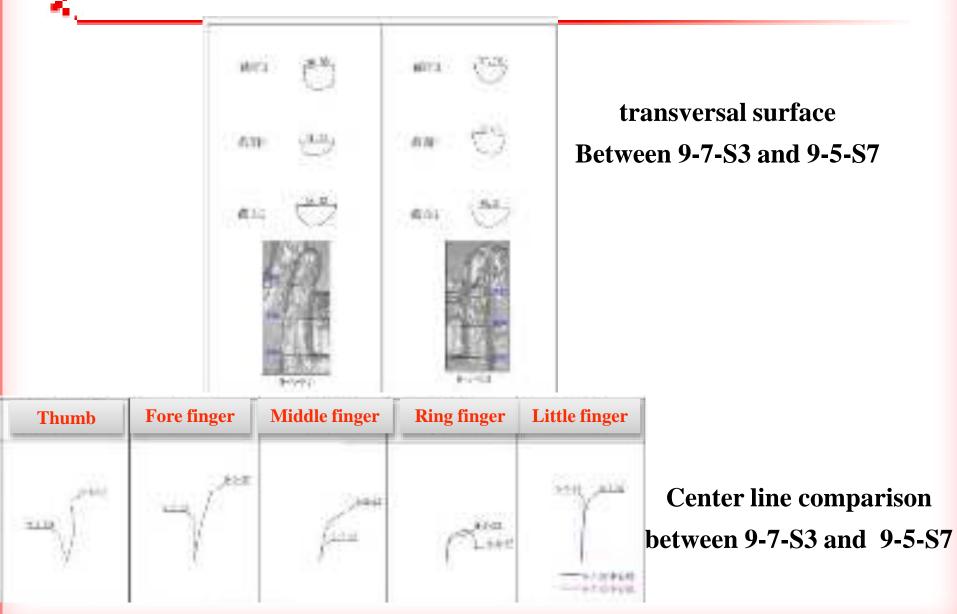

# **Third step: comparing 3D shapes**

# **Comparing hand instrument**

### 9-7-S3 is symmetric and similar to 9-5-S7