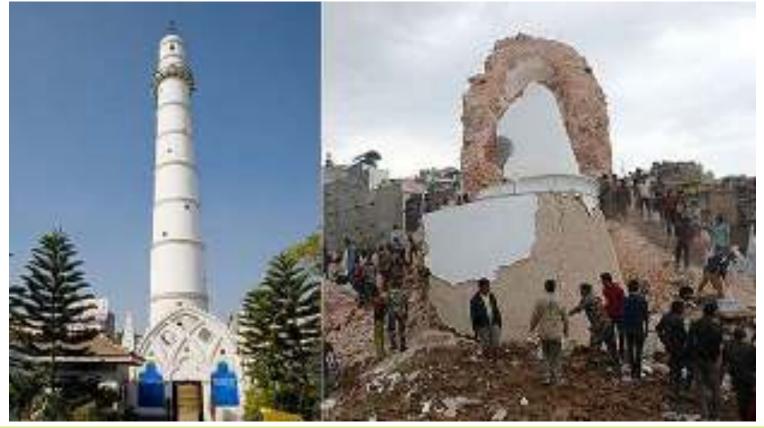

#### Disasters often happened to the culture heritage.

Left : Bhimsen Tower in Nepa before 2015 earthquake
 Right: Bhimsen Tower in Nepa is damaged in the earthquake