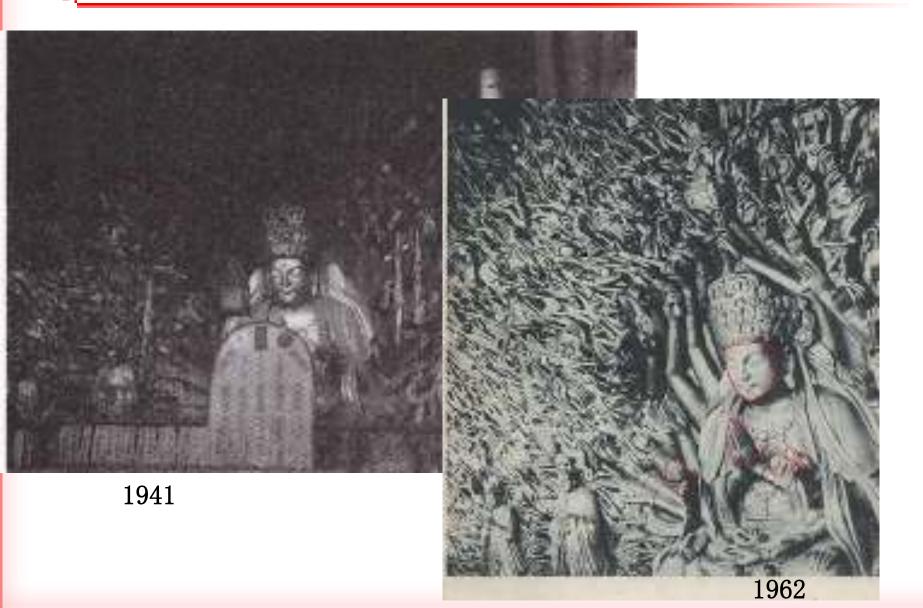

age?



Heritage is very important for all the civilization
 Some of heritages are being damaged and disappearing

## **1** Background---Damages to the culture heritage



earthquake





war



weathering

# **1 Background**

#### Disasters often happened to the culture heritage.



Left : Bhimsen Tower in Nepa before 2015 earthquake
 Right: Bhimsen Tower in Nepa is damaged in the earthquake

# **1 Background**

③山西·云内古園·五宮派





Bailu church before and after the quake contrast image. (Wenchuan)

#### Dazu Thousand-hand Bodhisattva Statue in China



### What Happened after 2012 Wenchuan Earthquake.



Gold foil case become unwraped, fell off, or smoked.

Colorful paint began to crack and fade off as well.

The bedrock can also be broken or missing.

# History Information and old photos



# History Information and old photos





#### **2.1 Data collection**



#### **2.1 Data collection**

### The instruments we use :



# Some work photos







CimeCore





### 2.2 Types of muti-resource data about culture heritage





#### 2.3 Multi - source data organization and management

Based on the distributed non-relational database of multi-source data storage and organization program to "heritage data" as the center, the formation of two-dimensional, three-dimensional multi-level storage structure, to solve the mass multi-source data integration storage problem.



Multi - source Data Storage and Organization Based on Distributed Non - relational Database

### 2.3 Multi - source data organization and management

Database management system ——multi - source data storage progr