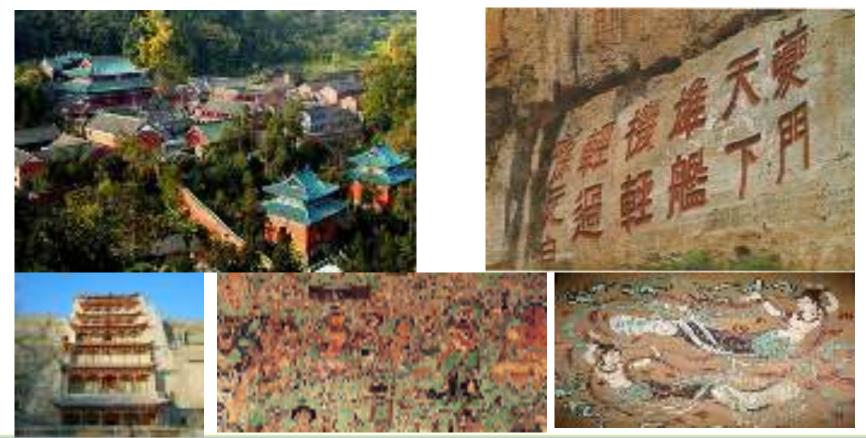

#### Disasters often happened to the culture heritage.

Left : Bhimsen Tower in Nepa before 2015 earthquake
 Right: Bhimsen Tower in Nepa is damaged in the earthquake

# **1 Background**

③山西·云内古園·五宮派

Bailu church before and after the quake contrast image. (Wenchuan)