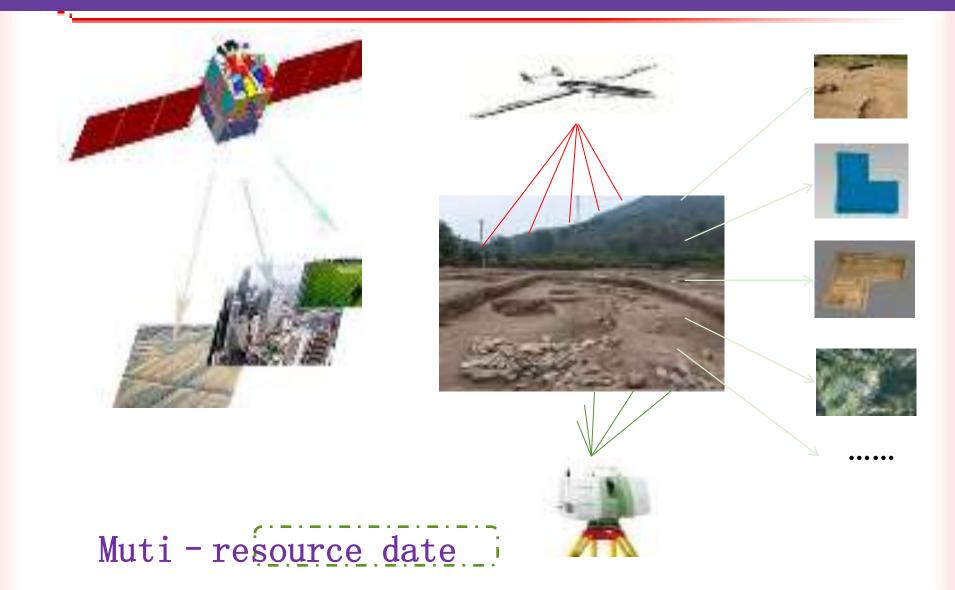

ages are being damaged and disappearing

## **1** Background---Damages to the culture heritage



earthquake





war



weathering

# **1 Background**

#### Disasters often happened to the culture heritage.



Left : Bhimsen Tower in Nepa before 2015 earthquake
 Right: Bhimsen Tower in Nepa is damaged in the earthquake

# **1 Background**

③山西·云内古園·五宮派





Bailu church before and after the quake contrast image. (Wenchuan)

#### Dazu Thousand-hand Bodhisattva Statue in China



### What Happened after 2012 Wenchuan Earthquake.



Gold foil case become unwraped, fell off, or smoked.

Colorful paint began to crack and fade off as well.

The bedrock can also be broken or missing.

# History Information and old photos



# History Information and old photos





#### **2.1 Data collection**



#### **2.1 Data collection**

### The instruments we use :



# Some work photos







CimeCore





### 2.2 Types of muti-resource data about culture heritage





#### 2.3 Multi - source data organization and management

Based on the distributed non-relational database of multi-source data storage and organization program to "heritage data" as the center, the formation of two-dimensional, three-dimensional multi-level storage structure, to solve the mass multi-source data integration storage problem.



Multi - source Data Storage and Organization Based on Distributed Non - relational Database

### 2.3 Multi - source data organization and management

Database management system ——multi - source data storage program

The multi-source data storage scheme based on non-relational database