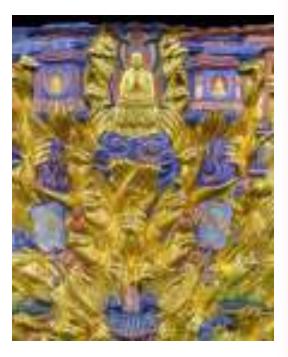

#### Dazu Thousand-hand Bodhisattva Statue in China

### What Happened after 2012 Wenchuan Earthquake.

Gold foil case become unwraped, fell off, or smoked.

Colorful paint began to crack and fade off as well.

The bedrock can also be broken or missing.