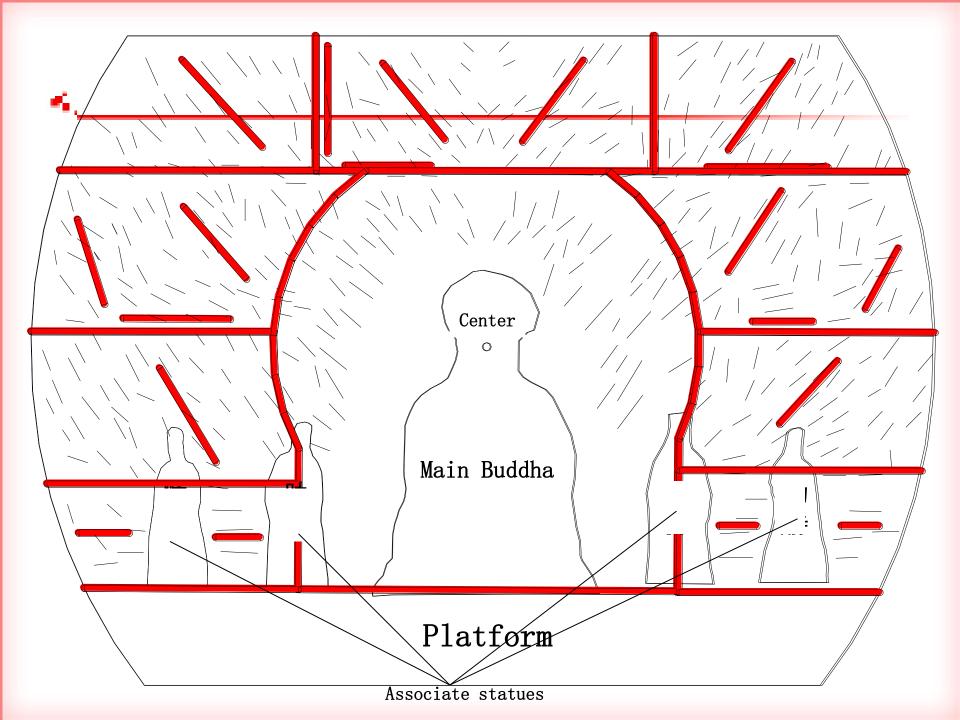

#### Dazu Thousand-hand Bodhisattva Statue in China

#### 2.4 Multi - source data management system

工艺试验及保护修复位置图

前期、中期法的份置 实际都是被外常加拉盖。 2003年保护部制位工 何合区场位工

Gesture distribution of Dazu Thousand-hand Bodhisattva Statue