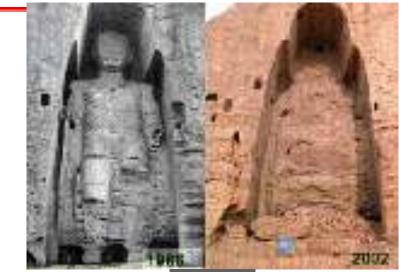

## **1** Background---Damages to the culture heritage

earthquake

war

weathering