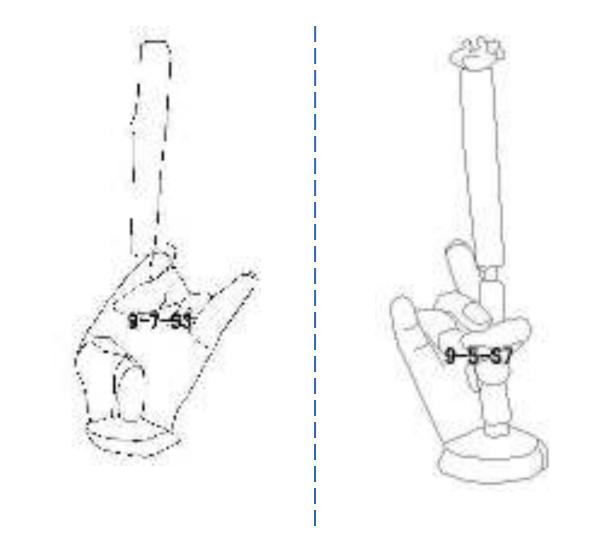

## Second step: comparing figure contour

#### 9-5-S7 finger contour

#### 9-7-S3 finger contour