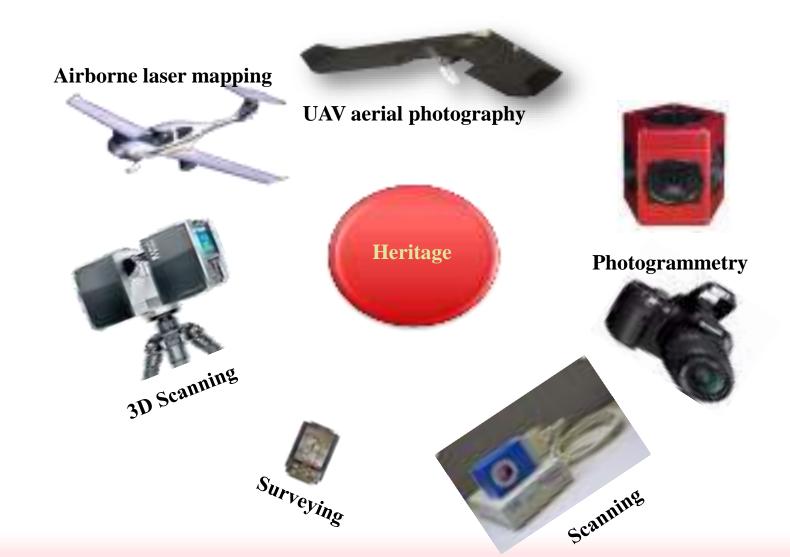

-Damages to the culture heritage



earthquake





war



weathering

# **1 Background**

#### Disasters often happened to the culture heritage.



Left : Bhimsen Tower in Nepa before 2015 earthquake
 Right: Bhimsen Tower in Nepa is damaged in the earthquake

# **1 Background**

③山西·云内古園·五宮派





Bailu church before and after the quake contrast image. (Wenchuan)

#### Dazu Thousand-hand Bodhisattva Statue in China



### What Happened after 2012 Wenchuan Earthquake.



Gold foil case become unwraped, fell off, or smoked.

Colorful paint began to crack and fade off as well.

The bedrock can also be broken or missing.

# History Information and old photos



# History Information and old photos





#### **2.1 Data collection**



#### **2.1 Data collection**

### The instruments we use :



# Some work photos







CimeCore





### 2.2 Types of muti-resource data about culture heritage





#### 2.3 Multi - source data organization and management

Based on the distributed non-relational database of multi-source data storage and organization program to "heritage data" as the center, the formation of two-dimensional, three-dimensional multi-level storage structure, to solve the mass multi-source data integration storage problem.



Multi - source Data Storage and Organization Based on Distributed Non - relational Database

### 2.3 Multi - source data organization and management

Database management system ——multi - source data storage program

The multi-source data storage scheme based on non-relational database (MongoDB) mainly supports raster (image, terrain), vector, 3D