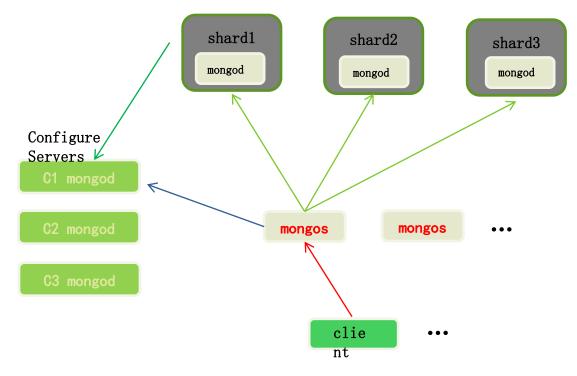

#### 2.3 Multi - source data organization and management

Based on the distributed non-relational database of multi-source data storage and organization program to "heritage data" as the center, the formation of two-dimensional, three-dimensional multi-level storage structure, to solve the mass multi-source data integration storage problem.

### 2.3 Multi - source data organization and management

Database management system ——multi - source data storage program

The multi-source data storage scheme based on non-relational database (MongoDB) mainly supports raster (image, terrain), vector, 3D model, sensor data and time series, and can support other types of data.

**Datebase illustration** 