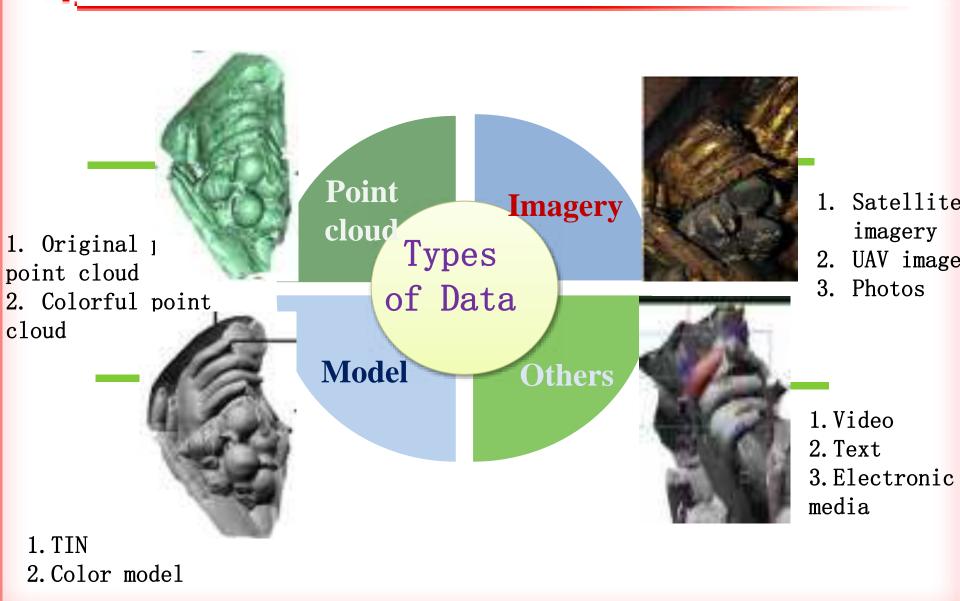

ers often happened to the culture heritage.



Left : Bhimsen Tower in Nepa before 2015 earthquake
 Right: Bhimsen Tower in Nepa is damaged in the earthquake

# **1 Background**

③山西·云内古園·五宮派





Bailu church before and after the quake contrast image. (Wenchuan)

#### Dazu Thousand-hand Bodhisattva Statue in China



### What Happened after 2012 Wenchuan Earthquake.



Gold foil case become unwraped, fell off, or smoked.

Colorful paint began to crack and fade off as well.

The bedrock can also be broken or missing.

# History Information and old photos



# History Information and old photos





#### **2.1 Data collection**



#### **2.1 Data collection**

### The instruments we use :



# Some work photos







CimeCore





### 2.2 Types of muti-resource data about culture heritage





#### 2.3 Multi - source data organization and management

Based on the distributed non-relational database of multi-source data storage and organization program to "heritage data" as the center, the formation of two-dimensional, three-dimensional multi-level storage structure, to solve the mass multi-source data integration storage problem.



Multi - source Data Storage and Organization Based on Distributed Non - relational Database

### 2.3 Multi - source data organization and management

Database management system ——multi - source data storage program

The multi-source data storage scheme based on non-relational database (MongoDB) mainly supports raster (image, terrain), vector, 3D model, sensor data and time series, and can support other types of data.



**Datebase illustration**