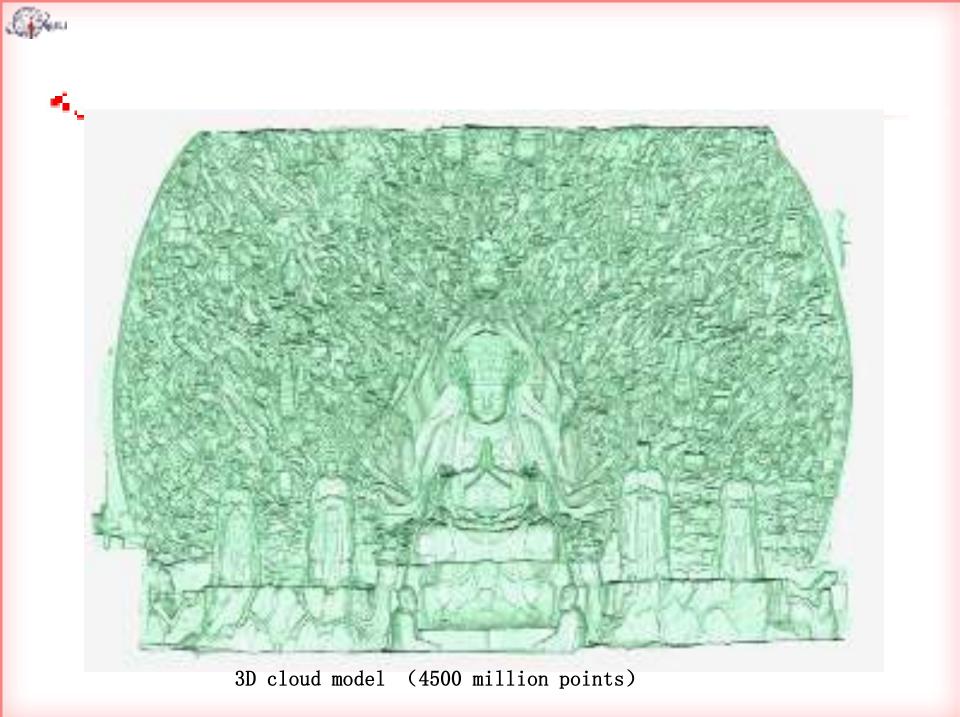

s often happened to the culture heritage.



Left : Bhimsen Tower in Nepa before 2015 earthquake
 Right: Bhimsen Tower in Nepa is damaged in the earthquake

# **1 Background**

③山西·云内古園·五宮派





Bailu church before and after the quake contrast image. (Wenchuan)

#### Dazu Thousand-hand Bodhisattva Statue in China



### What Happened after 2012 Wenchuan Earthquake.



Gold foil case become unwraped, fell off, or smoked.

Colorful paint began to crack and fade off as well.

The bedrock can also be broken or missing.

# History Information and old photos



# History Information and old photos





#### **2.1 Data collection**



#### **2.1 Data collection**

### The instruments we use :



# Some work photos







CimeCore





### 2.2 Types of muti-resource data about culture heritage





#### 2.3 Multi - source data organization and management

Based on the distributed non-relational database of multi-source data storage and organization program to "heritage data" as the center, the formation of two-dimensional, three-dimensional multi-level storage structure, to solve the mass multi-source data integration storage problem.



Multi - source Data Storage and Organization Based on Distributed Non - relational Database

### 2.3 Multi - source data organization and management

Database management system ——multi - source data storage program

The multi-source data storage scheme based on non-relational database (MongoDB) mainly supports raster (image, terrain), vector, 3D model, sensor data and time series, and can support other types of data.



**Datebase illustration**