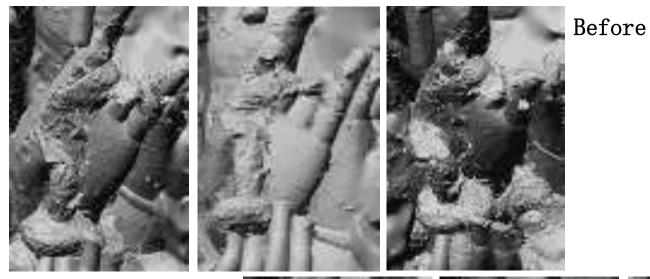

### What Happened after 2012 Wenchuan Earthquake.

Gold foil case become unwraped, fell off, or smoked.

Colorful paint began to crack and fade off as well.

The bedrock can also be broken or missing.

## damage situation express

6

9-7-S3

# Different aspects of 3D model (9–7–S3)