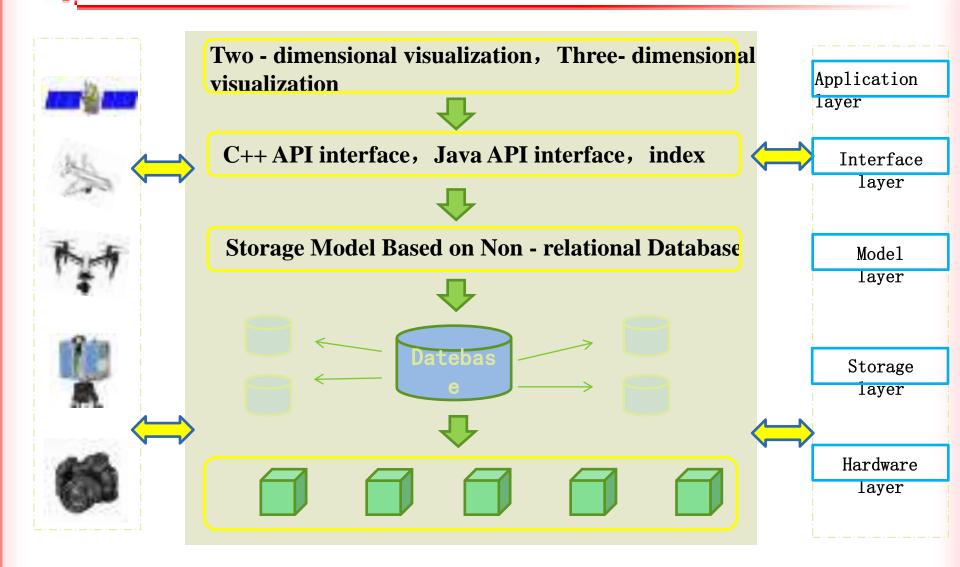

#### 2.3 Multi - source data organization and management

Based on the distributed non-relational database of multi-source data storage and organization program to "heritage data" as the center, the formation of two-dimensional, three-dimensional multi-level storage structure, to solve the mass multi-source data integration storage problem.

Multi - source Data Storage and Organization Based on Distributed Non - relational Database

### 2.3 Multi - source data organization and management

Database management system ——multi - source data storage program

The multi-source data storage scheme based on non-relational database (MongoDB) mainly supports raster (image, terrain), vector, 3D model, sensor data and time series, and can support other types of data.

**Datebase illustration** 