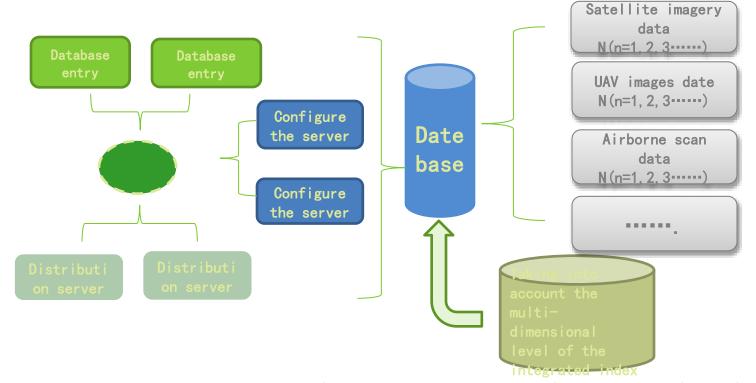

#### 2.3 Multi - source data organization and management

Based on the distributed non-relational database of multi-source data storage and organization program to "heritage data" as the center, the formation of two-dimensional, three-dimensional multi-level storage structure, to solve the mass multi-source data integration storage problem.

### 2.3 Multi - source data organization and management

Database management system ——multi - source data storage program

The multi-source data storage scheme based on non-relational database (MongoDB) mainly supports raster (image, terrain), vector, 3D model, sensor data and time series, and can support other types of data.

**Datebase illustration** 