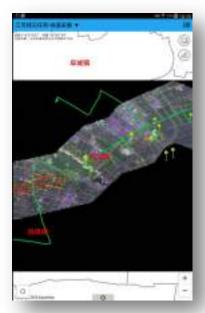

#### Three Business Logic: Tracing Mode

Social Public, for quick reporting of disaster

- •Integrated multi media information collection
- Quick Reporting
- •Free online/offline map service