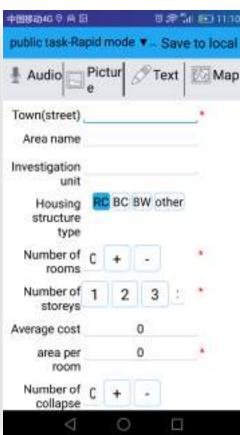

#### Three Business Logic: Rapid Mode

Disaster Information Officer, for quick reporting of disaster

- Quickly reporting and planning
- Understanding overall disaster situation
- •Free online/offline map service