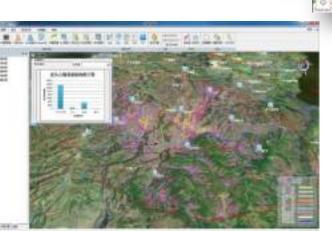

#### Applications in Disaster Assessment and Relief

Lushan Earthquake Assessment in 2012

South-China Flood Assessment in 2014

Jiangsu Tornado Assessment in 2016

Ludian Earthquake Assessment in 2014

Disaster Loss Reporting in 2016