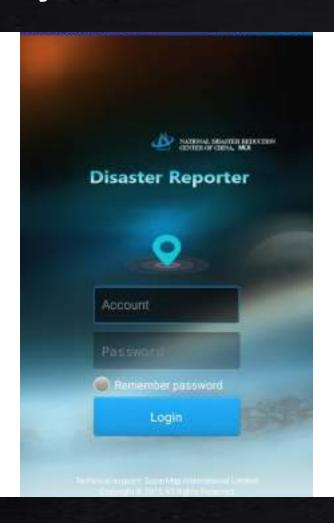

## An Intelligent Mobile Terminal Application -- Field Survey System for Disaster Management



Wang Wei, National Disaster Reduction Center of China

### Contents



- Fast development of mobile internet and its application
- MI enable New Business Logic in disaster managements
- What does "Disaster Reporter" benefit?
- 4 Future visions

# Fast development of mobile internet and its application



#### Mobile Internet is changing life...



# 56 is around the corner...

5G will close the distance of all things, realize the **intelligent interconnection** between man and all things on earth.

5G will penetrate into all areas of the society in the future, constructs an all-wave customer-

focus information ecology system.





# MI enable New Business Mode in disaster managements



#### Disaster Management Cycle and Stakeholders in China



#### Disaster Management Cycle and Stakeh