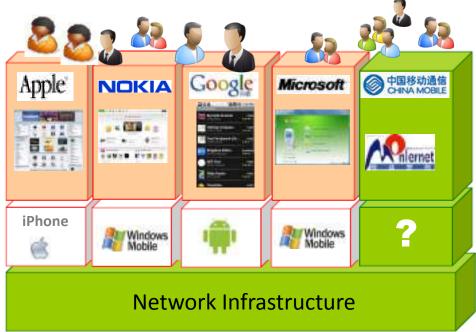

#### Mobile Internet Enables New Business Mode

## Challenges of the New Business Mode