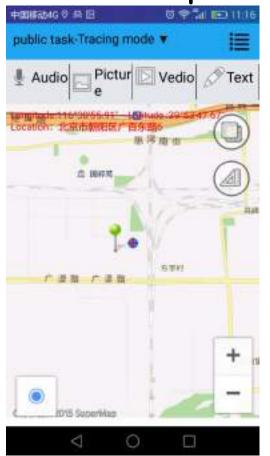

#### Three Business Logic: Tracing Mode

Social Public, for quick reporting of disaster

- •Integrated multi media information collection
- Quick Reporting
- •Free online/offline map service