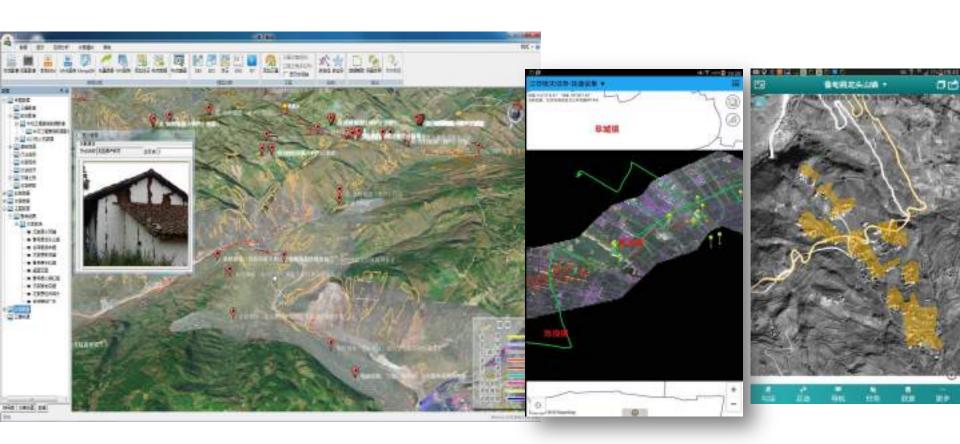

#### Applications in Disaster Assessment and Relief

Lushan Earthquake Assessment in 2012

South-China Flood Assessment in 2014

Jiangsu Tornado Assessment in 2016

Ludian Earthquake Assessment in 2014

Disaster Loss Reporting in 2016