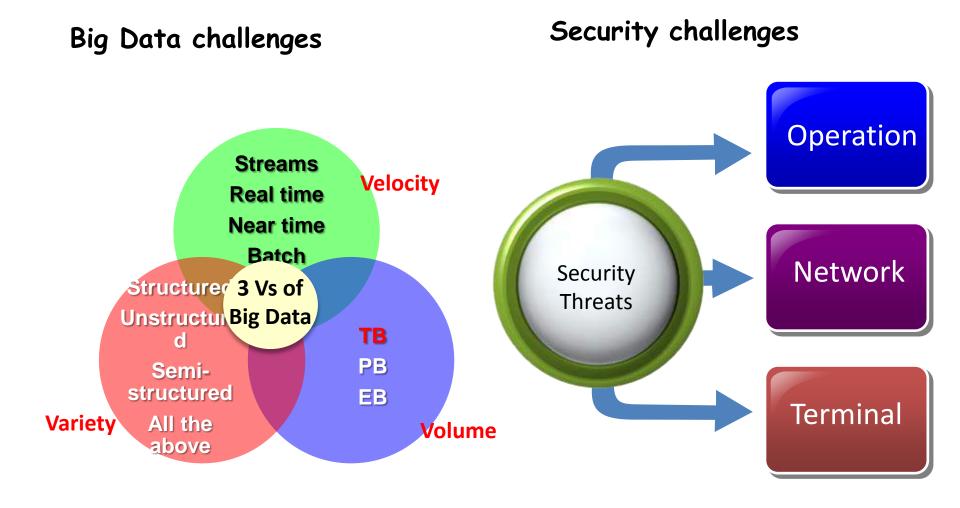

## 4 Future Visions

1 Community -based Disaster Risk Management

Big Data Application

3 Security Concerns