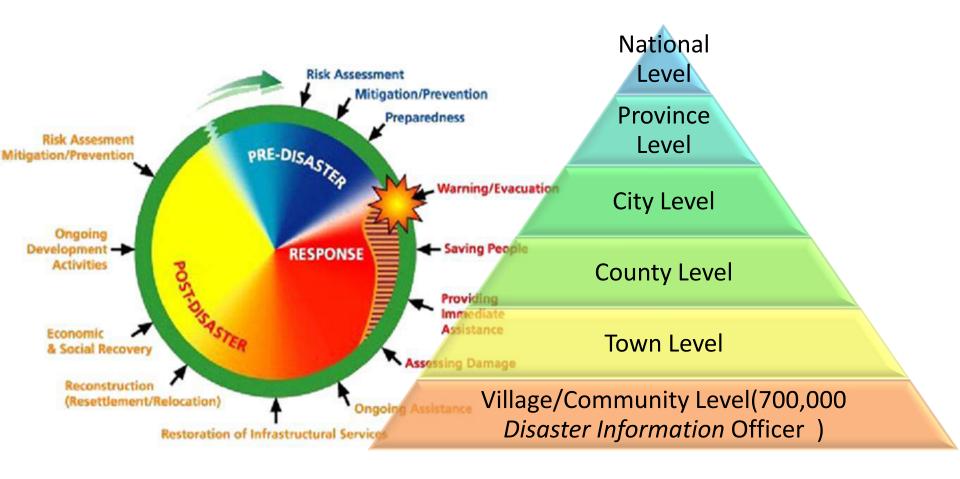

eld Survey System for Disaster Management



Wang Wei, National Disaster Reduction Center of China

### Contents



- Fast development of mobile internet and its application
- MI enable New Business Logic in disaster managements
- What does "Disaster Reporter" benefit?
- 4 Future visions

# Fast development of mobile internet and its application



#### Mobile Internet is changing life...



# 56 is around the corner...

5G will close the distance of all things, realize the **intelligent interconnection** between man and all things on earth.

5G will penetrate into all areas of the society in the future, constructs an all-wave customer-

focus information ecology system.





# MI enable New Business Mode in disaster managements



#### Disaster Management Cycle and Stakeholders in China



#### Disaster Management Cycle and Stakeholders in China



#### Mobile Internet Enables New Business Mode

#### Last Mile Problem:

firsthand information collection end information service

ubiquitous network society:

anytime

anywhere

anyone/anything







**Traditional operation model** 

Mobile internet operation model

## Challenges of the New Business Mode



## What does "Disaster Reporter" Benefit?



#### Introduction of "Disaster Reporter"



#### Target Users:

- Disaster Field Investigator
- Disaster Information Officer
- Social Public



#### Introduction of "Disaster Reporter"



#### Three Business Logic: Fine Mode

Disaster Field Investigator, for fine assessment of the disaster loss

- Use High resolution Remote Sensing Image
- •Collaborating with indoor interpreter