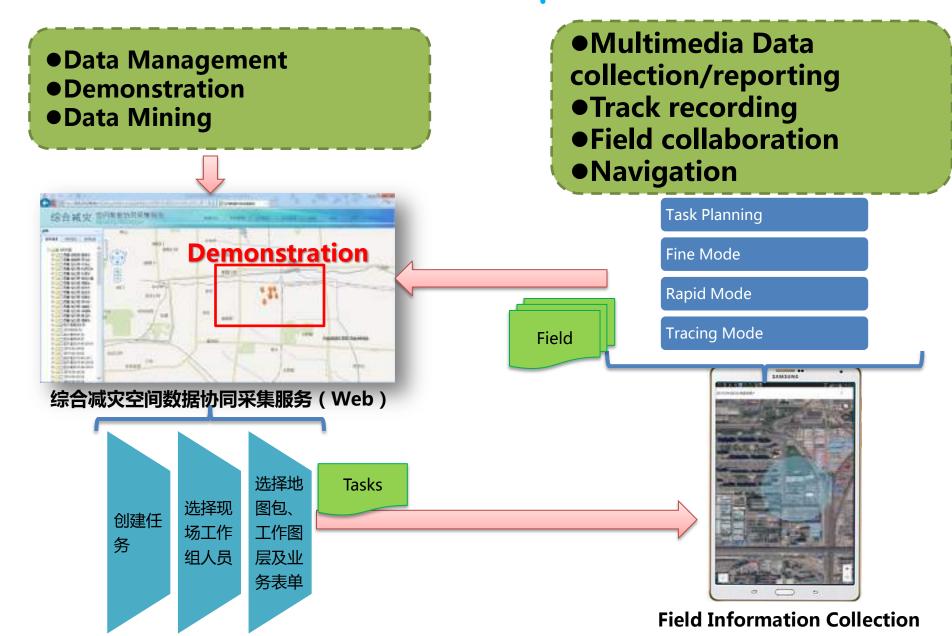

#### Three Business Logic: Fine Mode

Disaster Field Investigator, for fine assessment of the disaster loss

- Use High resolution Remote Sensing Image
- •Collaborating with indoor interpreter

#### Three Business Logic: Rapid Mode

Disaster Information Officer, for quick reporting of disaster

- Quickly reporting and planning
- Understanding overall disaster situation
- •Free online/offline map service

#### Three Business Logic: Tracing Mode

Social Public, for quick reporting of disaster

- •Integrated multi media information collection
- Quick Reporting
- •Free online/offline map service