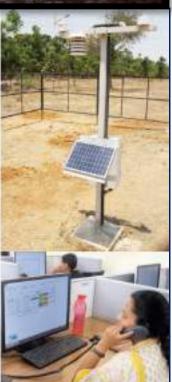

#### **Real Time Weather Monitoring**

KSNDMC has been successfully maintaining a Network of Telemetric Rain Gauges (at Gramapanchayath level) and Weather Stations (at Hobli level)

TWS Stations: 9

#### 24 x 7 Interactive Help-Desk "Varuna Mitra"

A Dedicated Telephone with 30 parallel lines, disseminates Weather information, Forecast and Advisories directly to the farmers & Public.

Interactive facility has enabled the Farmers with the first hand Information with clarity whenever THEY NEED.