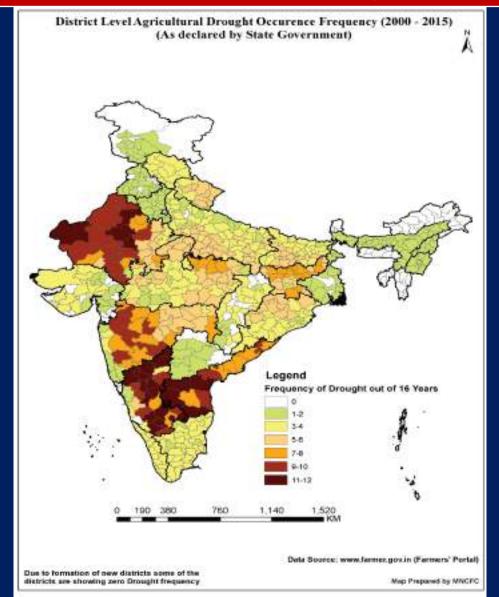

#### **Frequency of Occurrence of Drought (2000-2015)**

Destruction caused by floods in Kushalnagar, Kodagu

Near Edakumari between Mangaluru and Bengaluru