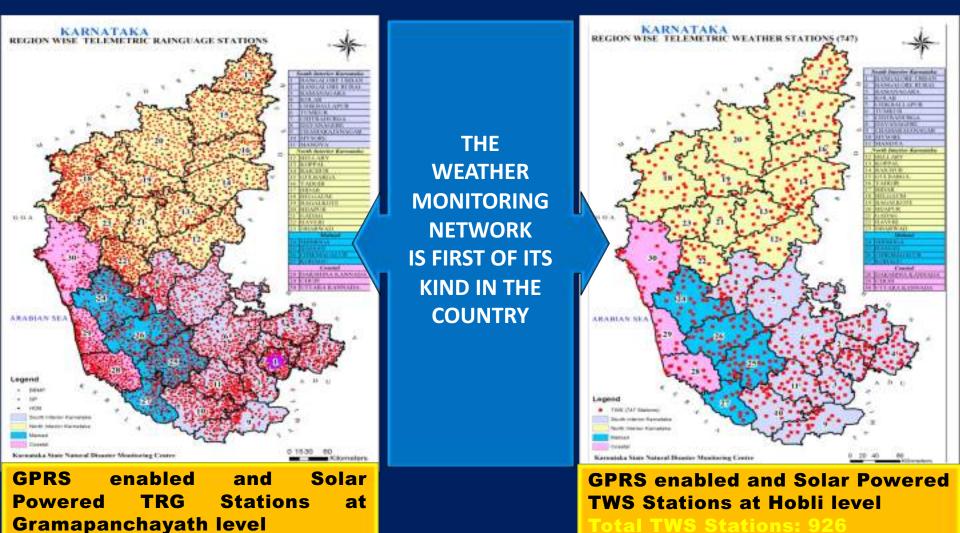

#### **Real Time Weather Monitoring**

KSNDMC has been successfully maintaining a Network of Telemetric Rain Gauges (at Gramapanchayath level) and Weather Stations (at Hobli level)

TWS Stations: 9

#### Weather Data Collection, Analysis, Report Generation And Dissemination is completely automated