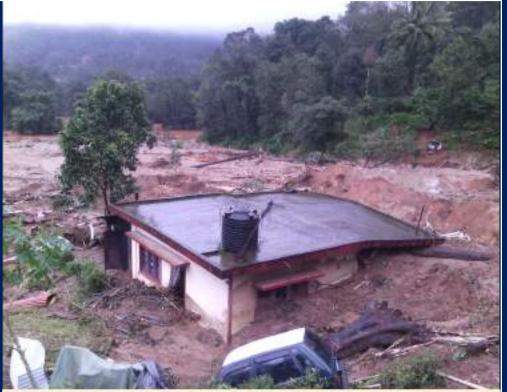

# Sentinel-1 -Synthetic Aperture Radar (SAR) sensor data with the spatial resolution of 20 m

A house destroyed by landslides in Kaloor near Madikeri.

Collapsed houses in landslides along Mangaluru road near Madikeri.