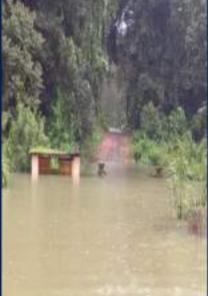

#### **Frequency of Occurrence of Drought (2000-2015)**

Destruction caused by floods in Kushalnagar, Kodagu

Near Edakumari between Mangaluru and Bengaluru