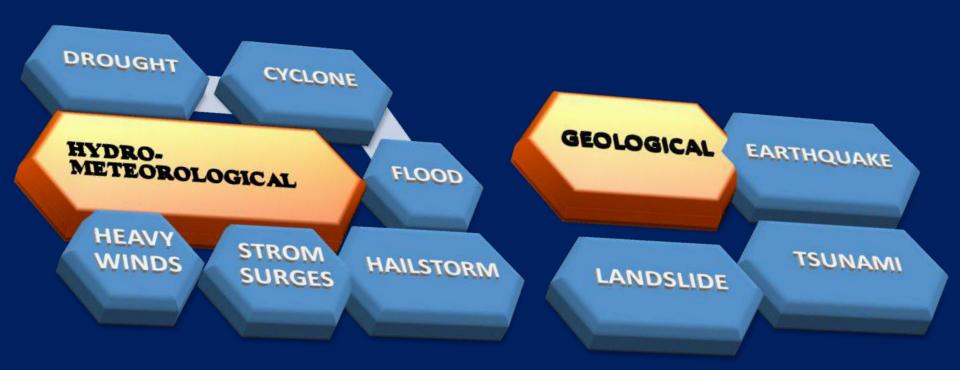

## Karnataka State is vulnerable to Hydro-Meteorological & Geological Hazards

> 70% of Normal Annual Rainfall occurs during SW Monsoon Season

Spatial Rainfall distribution varies between ~5,000mm – 500mm

Hydro-Meteorological Hazards are recurring very frequently and with increased intensity, due to variations in the strength of the SW Monsoon and distribution of rainfall