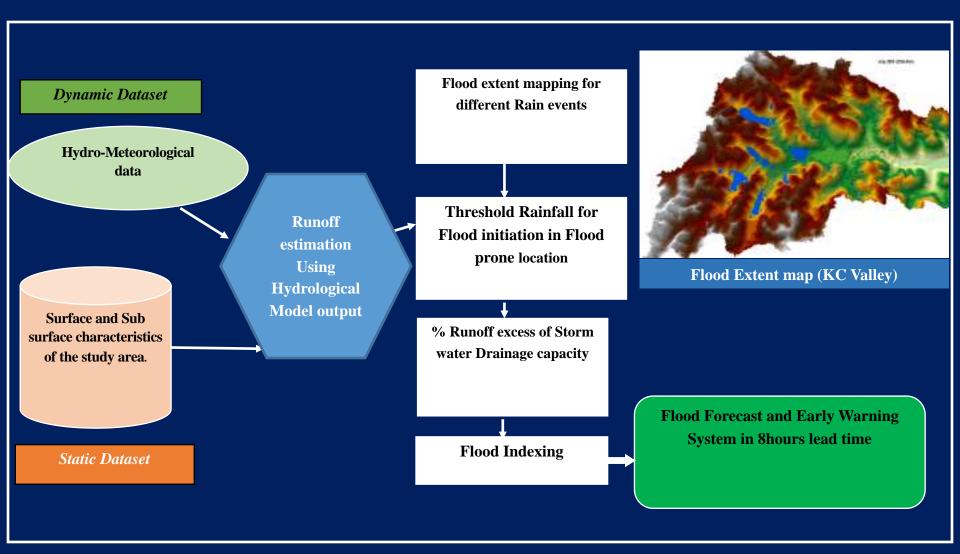

#### **Urban Flood forecast system for Bengaluru City**

Thunderstorm & Lightning Monitoring and Mitigation Model of KSNDMC Based on real time Lightning and Dangerous Thunderstorm Alerts (DTA) data, Location specific Early warnings are being generated and disseminated to the public in vulnerable areas through a Android Mobile App "*SIDILU*" available freely@ Google Playstore.