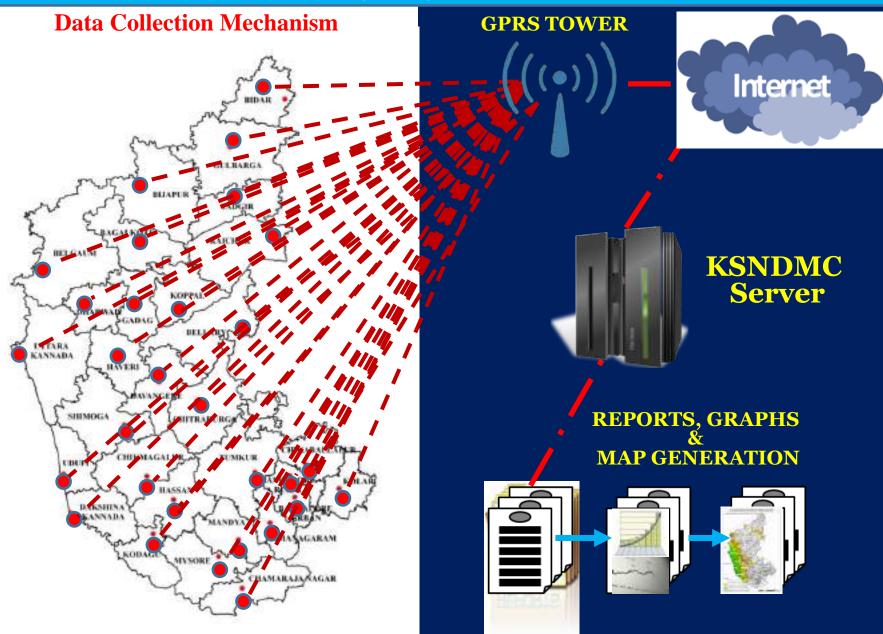

#### **Real Time Weather Monitoring**

KSNDMC has been successfully maintaining a Network of Telemetric Rain Gauges (at Gramapanchayath level) and Weather Stations (at Hobli level)

TWS Stations: 9

#### Weather Data Collection, Analysis, Report Generation And Dissemination is completely automated