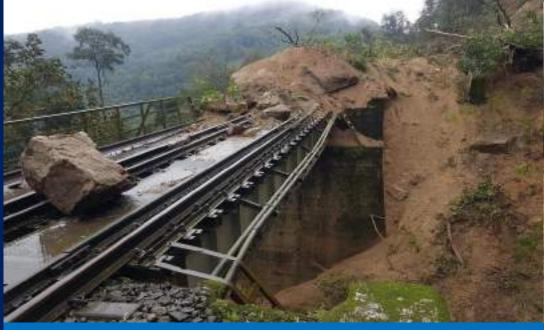

#### **Frequency of Occurrence of Drought (2000-2015)**

Destruction caused by floods in Kushalnagar, Kodagu

Near Edakumari between Mangaluru and Bengaluru