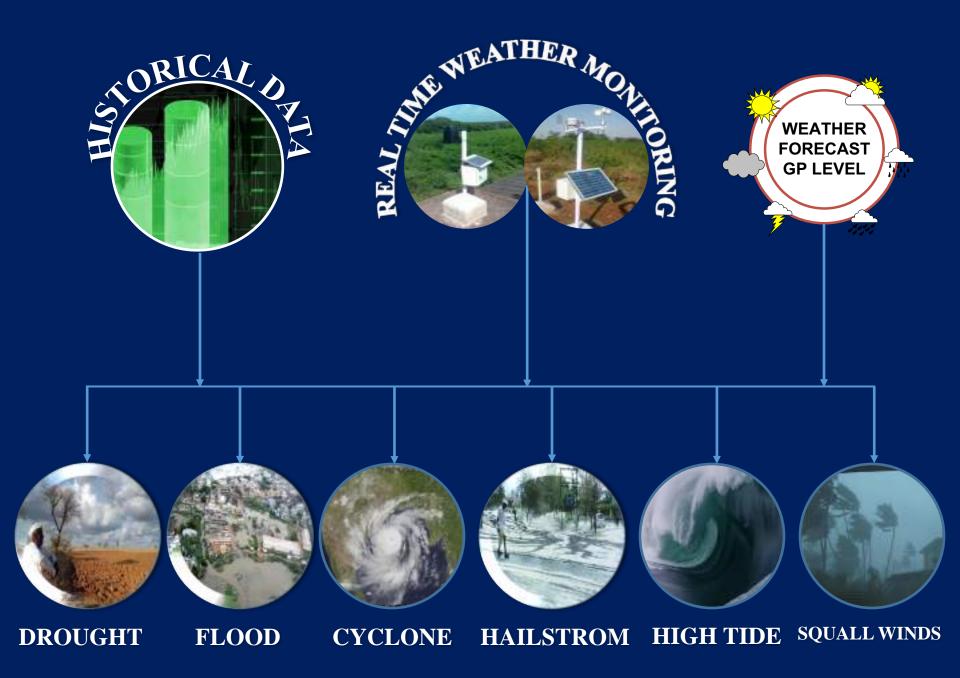

Hydro-Meteorological Hazards are recurring very frequently and with increased intensity, due to variations in the strength of the SW Monsoon and distribution of rainfall

#### **Real Time Weather Monitoring**

KSNDMC has been successfully maintaining a Network of Telemetric Rain Gauges (at Gramapanchayath level) and Weather Stations (at Hobli level)

TWS Stations: 9

#### Weather Data Collection, Analysis, Report Generation And Dissemination is completely automated