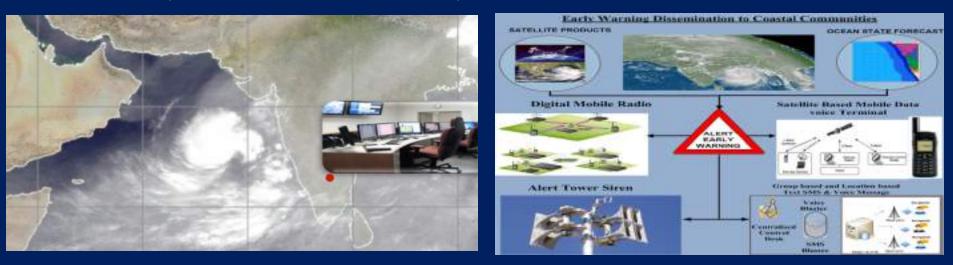

## NATIONAL CYCLONE RISK MITIGATION PROJECT (NCRMP)

To monitor and mitigate Cyclone, Tsunami & Storm surge Risks along the coast line in Karnataka, KSNDMC is implementing NCRM Project Component 'A' - Early Warning Dissemination System - Last Mile Connectivity.

Early Warning Dissemination System - Last Mile Connectivity is a fail proof mechanism to disseminate Early Warning to the Vulnerable Communities along the Coastline before the arrival of any Cyclone / Storm Surge / Tsunami and facilitate the Authorities to take necessary action.

The dissemination mechanism is proposed to install State of the Art ICT based system viz.

Satellite Phones, Digital Mobile Radio

≻Alert Siren System,

≻Mass messaging system (Text & Voice)