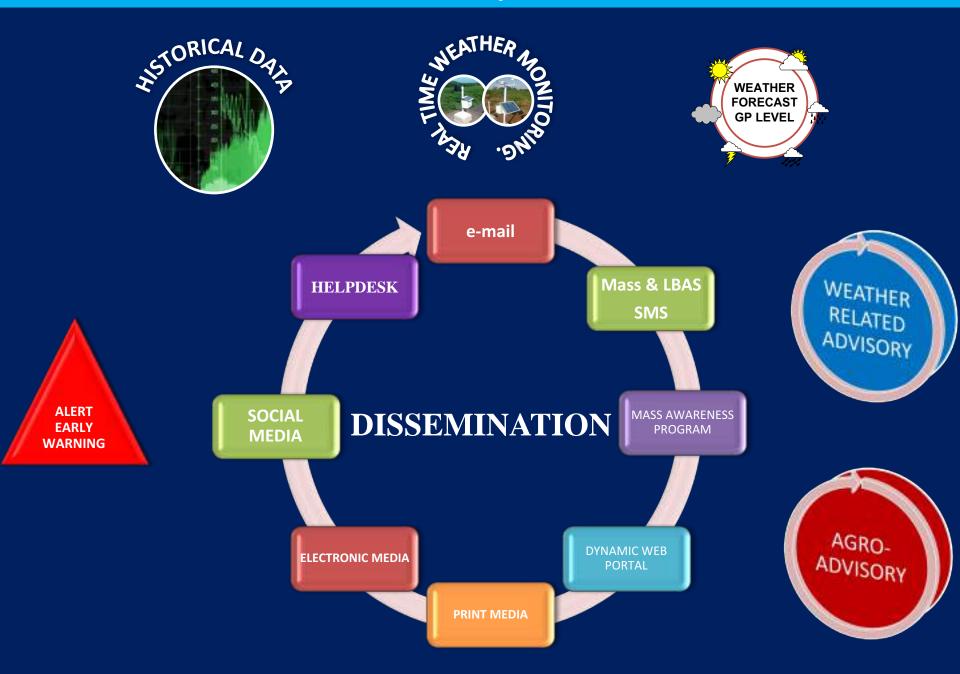

#### **Multi-Hazard Forecast / Alert / Advisory Dissemination Model of KSNDMC**

## **Alert Dissemination to Officers**

#### **Village level Weather Advisory SMS to Farmers**

#### **Customised Weather Forecast & Advisory SMS to 2.8 Million Farmers**

#### Dynamic & GIS based Web PORTAL www.ksndmc.org

#### 24 x 7 Interactive Help-Desk "Varuna Mitra"

A Dedicated Telephone with 30 parallel lines, disseminates Weather information, Forecast and Advisories directly to the farmers & Public.

Interactive facility has enabled the Farmers with the first hand Information with clarity whenever THEY NEED.