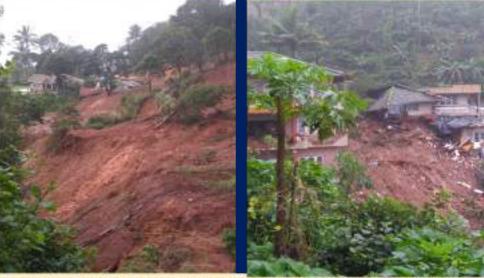

# Sentinel-1 -Synthetic Aperture Radar (SAR) sensor data with the spatial resolution of 20 m

A house destroyed by landslides in Kaloor near Madikeri.

Collapsed houses in landslides along Mangaluru road near Madikeri.