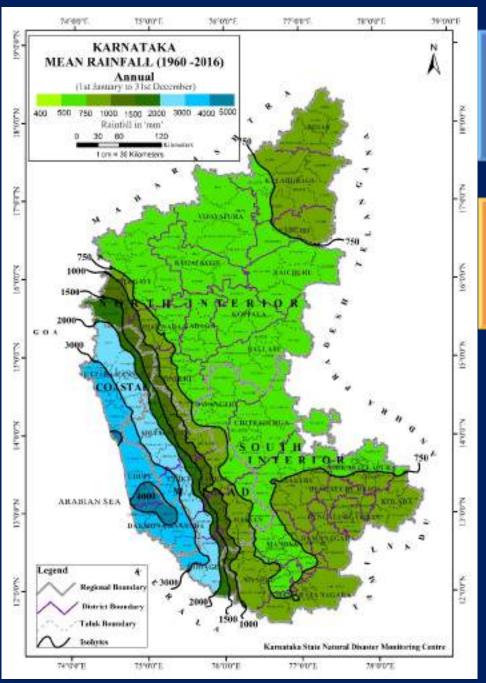

## Karnataka State is vulnerable to Hydro-Meteorological & Geological Hazards

> 70% of Normal Annual Rainfall occurs during SW Monsoon Season

Spatial Rainfall distribution varies between ~5,000mm – 500mm