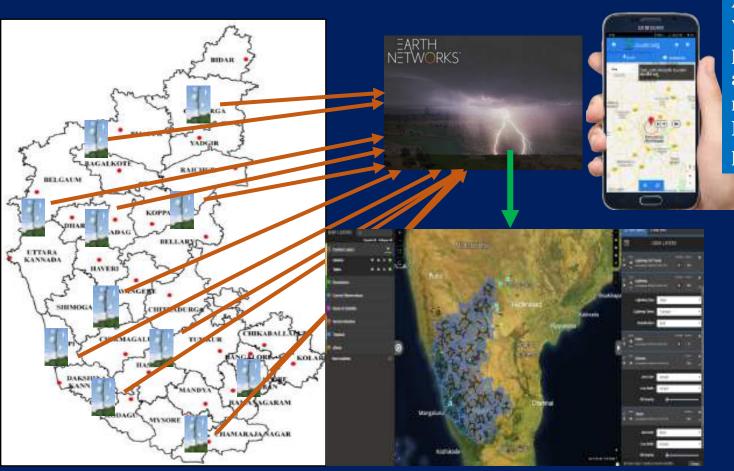

#### **Real Time Weather Monitoring**

KSNDMC has been successfully maintaining a Network of Telemetric Rain Gauges (at Gramapanchayath level) and Weather Stations (at Hobli level)

TWS Stations: 9

#### Weather Data Collection, Analysis, Report Generation And Dissemination is completely automated

#### **Urban Flood forecast system for Bengaluru City**

Thunderstorm & Lightning Monitoring and Mitigation Model of KSNDMC Based on real time Lightning and Dangerous Thunderstorm Alerts (DTA) data, Location specific Early warnings are being generated and disseminated to the public in vulnerable areas through a Android Mobile App "*SIDILU*" available freely@ Google Playstore.