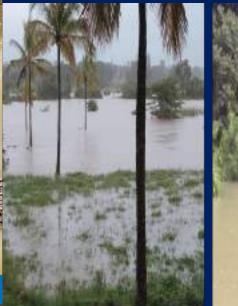

#### **Frequency of Occurrence of Drought (2000-2015)**

Destruction caused by floods in Kushalnagar, Kodagu

Near Edakumari between Mangaluru and Bengaluru