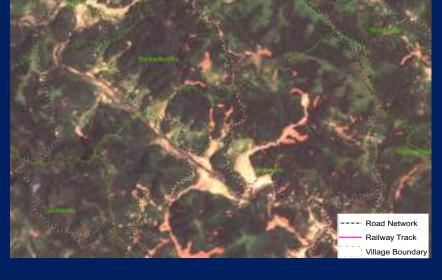

gical & Geological Hazards





> 70% of Normal Annual Rainfall occurs during SW Monsoon Season

Spatial Rainfall distribution varies between ~5,000mm – 500mm

Hydro-Meteorological Hazards are recurring very frequently and with increased intensity, due to variations in the strength of the SW Monsoon and distribution of rainfall

## Drought

#### **Frequency of Occurrence of Drought (2000-2015)**





Destruction caused by floods in Kushalnagar, Kodagu











Near Edakumari between Mangaluru and Bengaluru

# Sentinel-1 -Synthetic Aperture Radar (SAR) sensor data with the spatial resolution of 20 m





A house destroyed by landslides in Kaloor near Madikeri.



Collapsed houses in landslides along Mangaluru road near Madikeri.





Post Flood - Sentinel -2 Satellite Image (9 Sep 2018)



### HYDRO-METEOROLOGICAL DISASTER MITIGATION PLAN





#### **Real Time Weather Monitoring**

KSNDMC has been successfully maintaining a Network of Telemetric Rain Gauges (at Gramapanchayath level) and Weather Stations (at Hobli level)



TWS Stations: 9

#### Weather Data Collection, Analysis, Report Generation And Dissemination is completely automated



### Meso-Scale Weather Forecast in collaboration with ISRO, India



#### **Urban Flood forecast system for Bengaluru City**



Thunderstorm & Lightning Monitoring and Mitigation Model of KSNDMC Based on real time Lightning and Dangerous Thunderstorm Alerts (DTA) data, Location specific Early warnings are being generated and disseminated to the public in vulnerable areas through a Android Mobile App "*SIDILU*" available freely@ Google