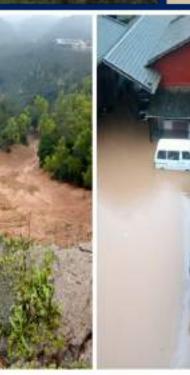

# Sentinel-1 -Synthetic Aperture Radar (SAR) sensor data with the spatial resolution of 20 m

A house destroyed by landslides in Kaloor near Madikeri.

Collapsed houses in landslides along Mangaluru road near Madikeri.