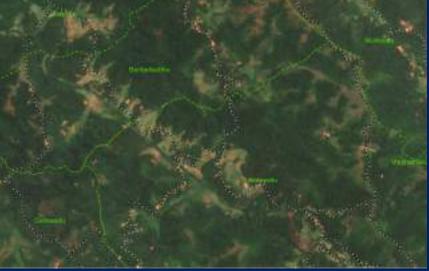

.org

## Karnataka State is vulnerable to Hydro-Meteorological & Geological Hazards





> 70% of Normal Annual Rainfall occurs during SW Monsoon Season

Spatial Rainfall distribution varies between ~5,000mm – 500mm

Hydro-Meteorological Hazards are recurring very frequently and with increased intensity, due to variations in the strength of the SW Monsoon and distribution of rainfall

## Drought

#### **Frequency of Occurrence of Drought (2000-2015)**





Destruction caused by floods in Kushalnagar, Kodagu











Near Edakumari between Mangaluru and Bengaluru

# Sentinel-1 -Synthetic Aperture Radar (SAR) sensor data with the spatial resolution of 20 m





A house destroyed by landslides in Kaloor near Madikeri.



Collapsed houses in landslides along Mangaluru road near Madikeri.





Post Flood - Sentinel -2 Satellite Image (9 Sep 2018)



### HYDRO-METEOROLOGICAL DISASTER MITIGATION PLAN





#### **Real Time Weather Monitoring**

KSNDMC has been successfully maintaining a Network of Telemetric Rain Gauges (at Gramapanchayath level) and Weather Stations (at Hobli level)



TWS Stations: 9

#### Weather Data Collection, Analysis, Report Generation And Dissemination is completely automated



### Meso-Scale Weather Forecast in collaboration with ISRO, India



#### **Urban Flood forecast system for Bengaluru City**



Thunderstorm & Lightning Monitoring and Mitigation Model of KSNDMC Based on real time Lightning and Dangerous Thunderstorm Alerts (DTA) data, Location specific Early warnings are being generated and disseminated to the public in vulnerable areas through