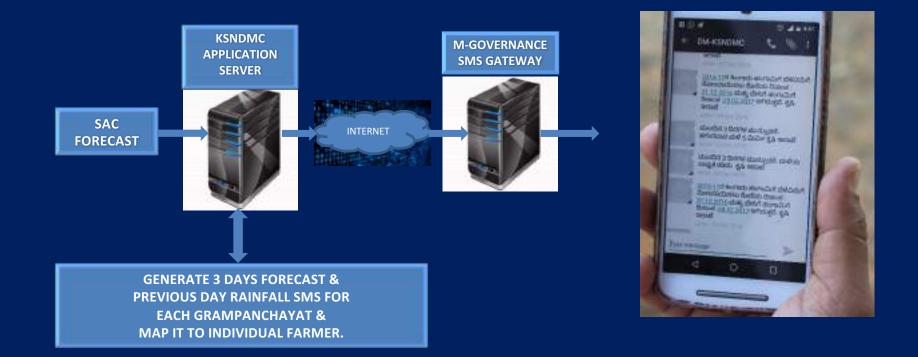

#### **Village level Weather Advisory SMS to Farmers**

#### **Customised Weather Forecast & Advisory SMS to 2.8 Million Farmers**