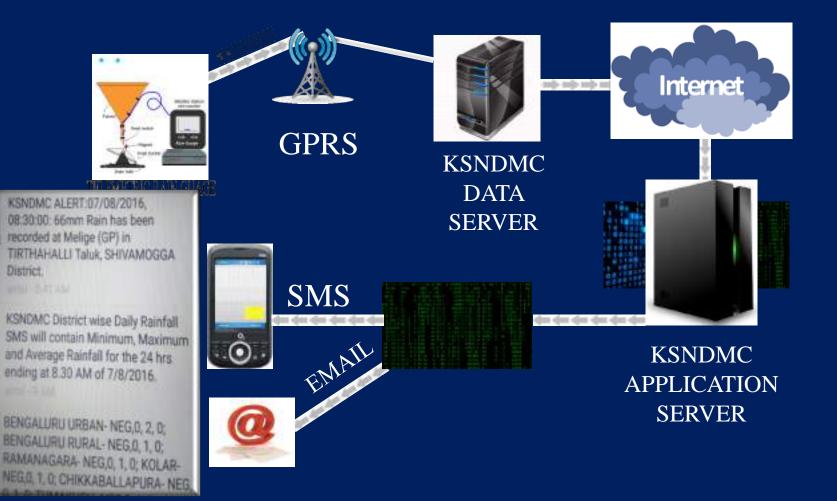

#### Weather Data Collection, Analysis, Report Generation And Dissemination is completely automated

#### 24 x 7 Interactive Help-Desk "Varuna Mitra"

A Dedicated Telephone with 30 parallel lines, disseminates Weather information, Forecast and Advisories directly to the farmers & Public.

Interactive facility has enabled the Farmers with the first hand Information with clarity whenever THEY NEED.