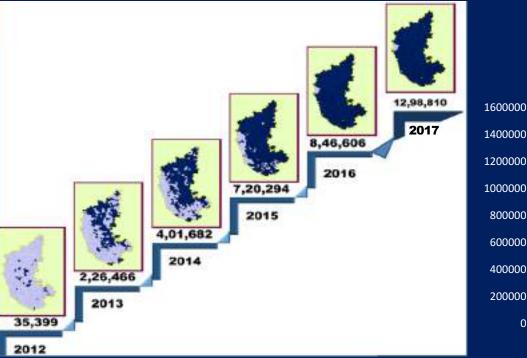

Hydro-Meteorological Hazards are recurring very frequently and with increased intensity, due to variations in the strength of the SW Monsoon and distribution of rainfall