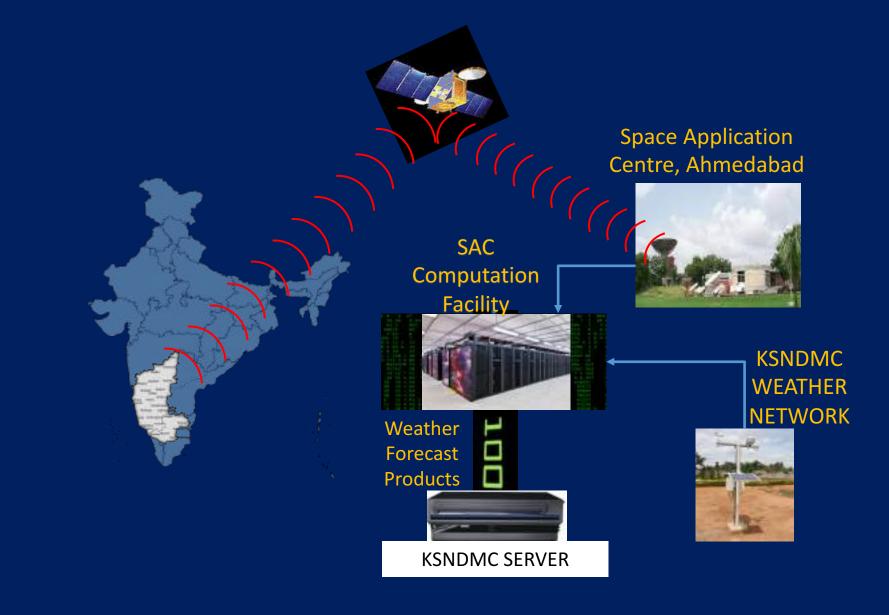

oods in Kushalnagar, Kodagu











Near Edakumari between Mangaluru and Bengaluru

# Sentinel-1 -Synthetic Aperture Radar (SAR) sensor data with the spatial resolution of 20 m





A house destroyed by landslides in Kaloor near Madikeri.



Collapsed houses in landslides along Mangaluru road near Madikeri.





Post Flood - Sentinel -2 Satellite Image (9 Sep 2018)



### HYDRO-METEOROLOGICAL DISASTER MITIGATION PLAN





#### **Real Time Weather Monitoring**

KSNDMC has been successfully maintaining a Network of Telemetric Rain Gauges (at Gramapanchayath level) and Weather Stations (at Hobli level)



TWS Stations: 9

#### Weather Data Collection, Analysis, Report Generation And Dissemination is completely automated



### Meso-Scale Weather Forecast in collaboration with ISRO, India



#### **Urban Flood forecast system for Bengaluru City**



Thunderstorm & Lightning Monitoring and Mitigation Model of KSNDMC Based on real time Lightning and Dangerous Thunderstorm Alerts (DTA) data, Location specific Early warnings are being generated and disseminated to the public in vulnerable areas through a Android Mobile App "*SIDILU*" available freely@ Google Playstore.



Apart from the Early Warning, the App also provides the advisory about the safety measure in the form of Do's and Dont's to the public

## NATIONAL CYCLONE RISK MITIGATION PROJECT (NCRMP)

To monitor and mitigate Cyclone, Tsunami & Storm surge Risks along the coast line in Karnataka, KSNDMC is implementing NCRM Project Component 'A' - Early Warning Dissemination System - Last Mile Connectivity.



Early Warning