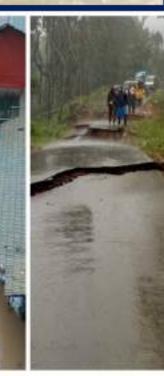

#### **Frequency of Occurrence of Drought (2000-2015)**

Destruction caused by floods in Kushalnagar, Kodagu

Near Edakumari between Mangaluru and Bengaluru