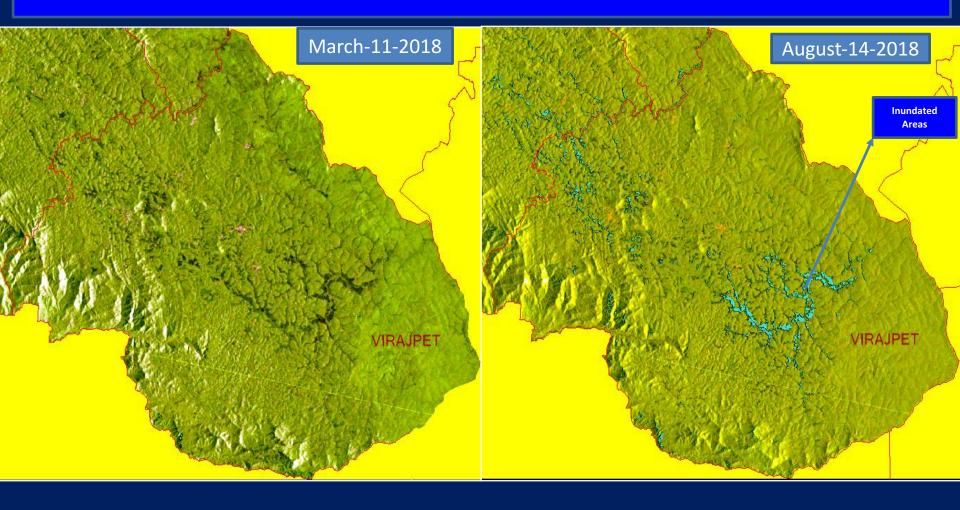

# Sentinel-1 -Synthetic Aperture Radar (SAR) sensor data with the spatial resolution of 20 m

A house destroyed by landslides in Kaloor near Madikeri.

Collapsed houses in landslides along Mangaluru road near Madikeri.

Post Flood - Sentinel -2 Satellite Image (9 Sep 2018)