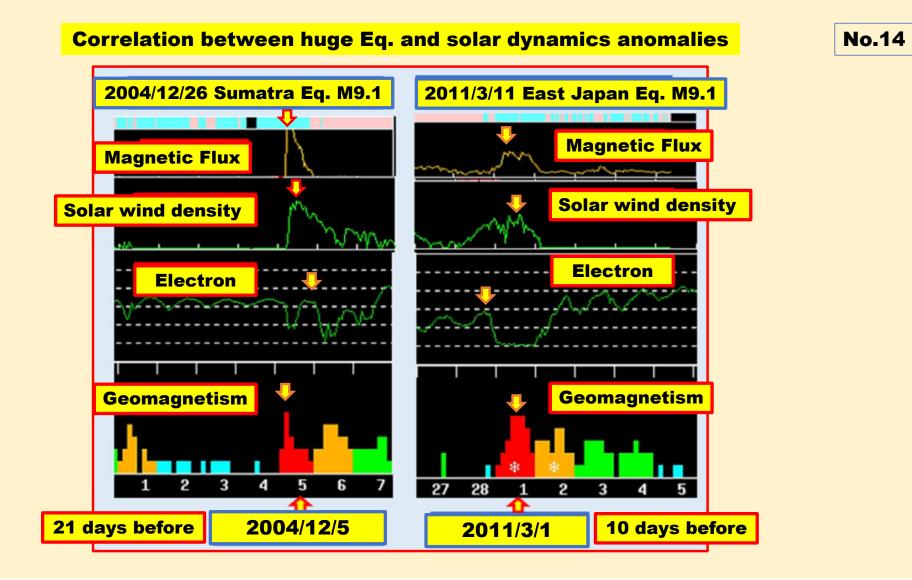

#### A scientific evidence of anomalies of solar dynamics before huge Eq. ~Sumatra EQ. 2004/12/24 M9.1~