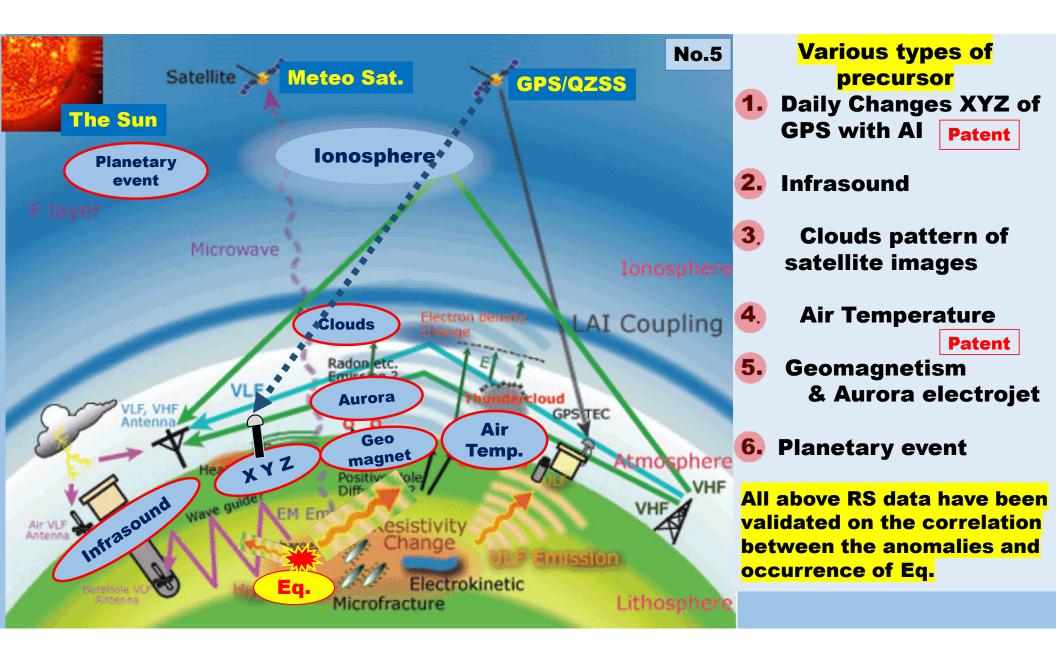

## Why is RS used?

- # A half century has passed since the first launch of Earth Observation Satellite "Landsat-1" launched in 1972. Now so many satellite RS data are available freely.
- # GPS, meteorological satellite such as GOES and "Himawari" etc., as well as ground base RS sensors such as infrasound sensor, thermometer, geomagnetic sensor, aurora device etc. are also used in my research.

# **Contribution of RS data to Eq. Prediction**

|   |                                       | When                | Where              | How large     |
|---|---------------------------------------|---------------------|--------------------|---------------|
| 1 | XYZ changes of GPS                    | <br>2∼3 months      | O<br>district      | >M5           |
| 2 | Infrasound                            |                     |                    | >M5           |
| 3 | Cloud anomaly of satellite images     | O<br>Within a month | O<br>district      | ○<br>M±0.5    |
| 4 | Anomaly of air temperature            |                     |                    | >M5           |
| 5 | Geomagnetism<br>& Aurora electrojet   |                     | X<br>unpredictable | <br>>M6       |
| 6 | Anomaly of solar<br>dynamics          |                     | X<br>unpredictable |               |
| 7 | Planetary event<br>including new moon | ⊖<br>2~4 weeks      | X<br>unpredictable | O<br>M7 to M8 |