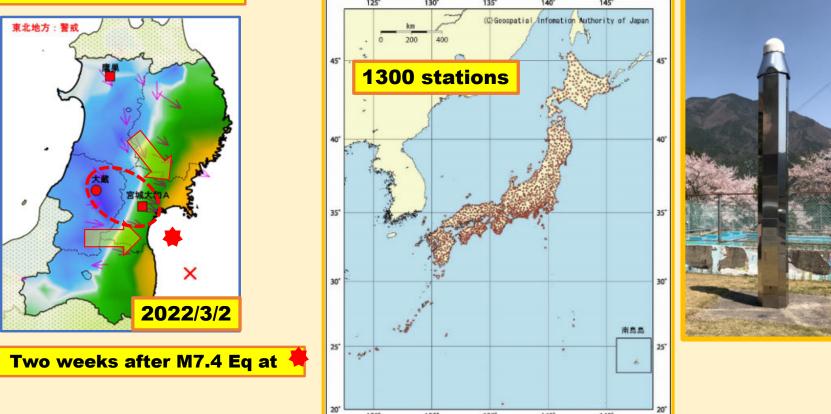

# Various Types of Pre-cursor: GPS XYZ analysis No.7 Horizontally convergent movement: GPS stations in Japan

130"

135"

140"

145"

125"