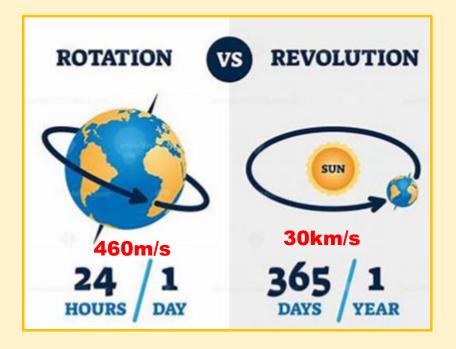

# In addition, the earth is rotating with the speed of 460m/s and is revolving around the sun with the speed of 30km/s, high temperature liquid mantle and magma are always forced to erupt to the earth surface by centrifugal force.
 # In conclusion, large earthquakes are caused with solar dynamics anomalies.