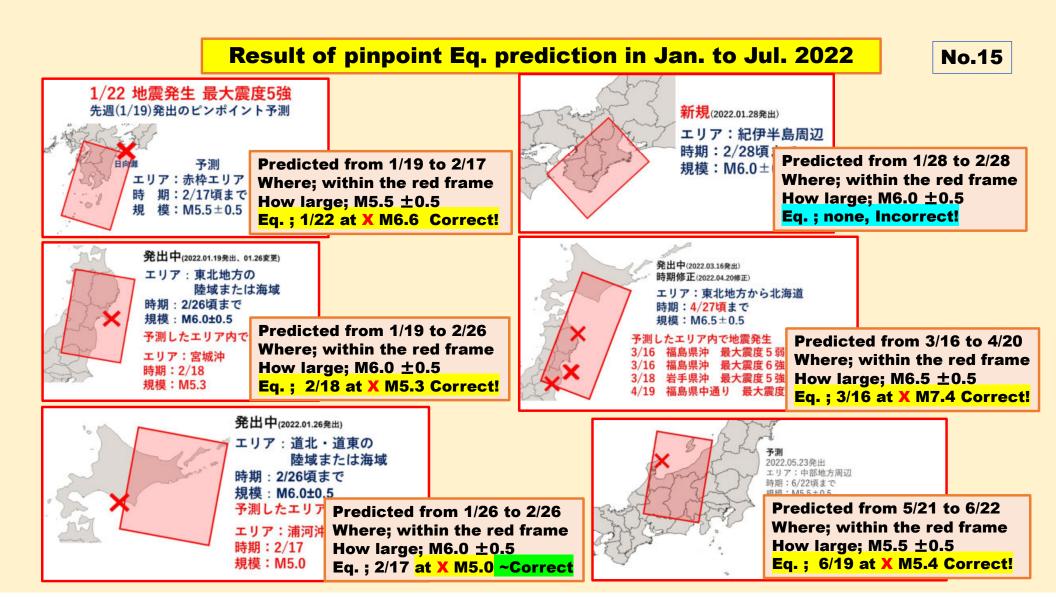

# **Requirements of Eq. Prediction**

- # According to the past commercialized Eq. Prediction business by JESEA, the subscribers used to request as follows.
  "When" >>> "within a month",
  "Where" >>> "within a certain local area"
  "How large">>> "a range of the predicted Magnitude ± 0.5".
- # My company "JESEA" defines so called "pinpoint Eq. prediction" to fulfill the above requirements.
- **# JESEA's Pinpoint Prediction has been distributed to the subscribers** in a form of "Weekly MEGA earthquake magazine or Web service" since Januar 2022.
- # The main role of pinpoint Eq. prediction is to provide preparedness in advance to incoming large Eq. to save human life as well as to protect economic activities.

# **Contribution of RS data to Eq. Prediction**

|   |                                       | When                | Where              | How large     |
|---|---------------------------------------|---------------------|--------------------|---------------|
| 1 | XYZ changes of GPS                    | <br>2∼3 months      | O<br>district      | >M5           |
| 2 | Infrasound                            |                     |                    | >M5           |
| 3 | Cloud anomaly of satellite images     | O<br>Within a month | O<br>district      | ○<br>M±0.5    |
| 4 | Anomaly of air temperature            |                     |                    | >M5           |
| 5 | Geomagnetism<br>& Aurora electrojet   |                     | X<br>unpredictable | <br>>M6       |
| 6 | Anomaly of solar<br>dynamics          |                     | X<br>unpredictable |               |
| 7 | Planetary event<br>including new moon | ⊖<br>2~4 weeks      | X<br>unpredictable | O<br>M7 to M8 |

#### No.13