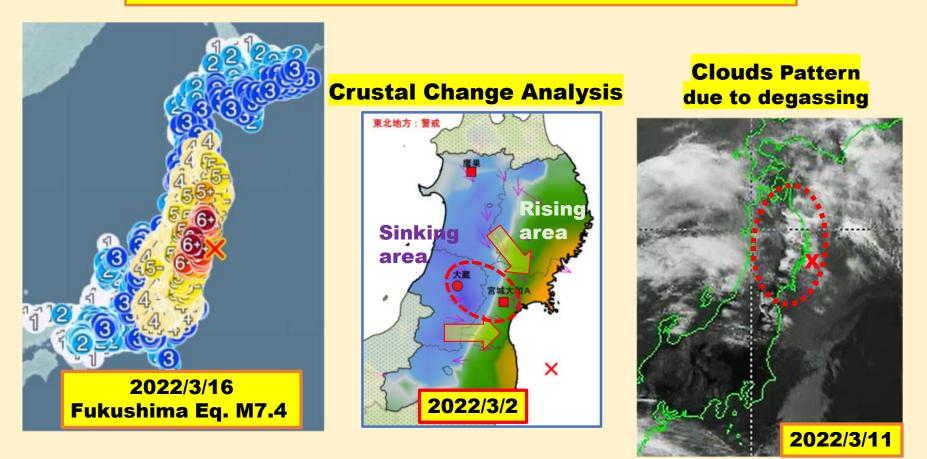

|                     |                    | >M5           |
| 3 | Cloud anomaly of satellite images     | O<br>Within a month | O<br>district      | ○<br>M±0.5    |
| 4 | Anomaly of air temperature            |                     |                    | >M5           |
| 5 | Geomagnetism<br>& Aurora electrojet   |                     | X<br>unpredictable | <br>>M6       |
| 6 | Anomaly of solar<br>dynamics          |                     | X<br>unpredictable |               |
| 7 | Planetary event<br>including new moon | ⊖<br>2~4 weeks      | X<br>unpredictable | O<br>M7 to M8 |

# Various Types of Pre-cursor: GPS XYZ analysis No.7 Horizontally convergent movement: GPS stations in Japan



130"

135"

140"

145"

125"



## Examples of Pre-cursor ~Fukushima Offshore Earthquake with M7.4~





#### No.13

#### A scientific evidence of anomalies of solar dynamics before huge Eq. ~Sumatra EQ. 2004/12/24 M9.1~



#### Various Types of Pre-cursor: New Moon & Planetary Event Sumatra Eq. 2004/12/26 M9.1

No.12

When planetary series, planetary approaching and new moon almost synchronize within a few weeks, a huge EQ. may most possibly occur.







My new theory concerning the cause of large Eq.

[Justification of my theory]

- **#** The mechanism what causes Eq. is not yet verified scientifically.
- # Considering that the phenomena of Eq. are so complicated, I have reached an assumption that solar dynamics anomalies accompanied with nuclear fusion of hydrogen atom may induce Eq.
- # The solar wind is blowing to the earth with very high velocity of 300~700km per second. When the v