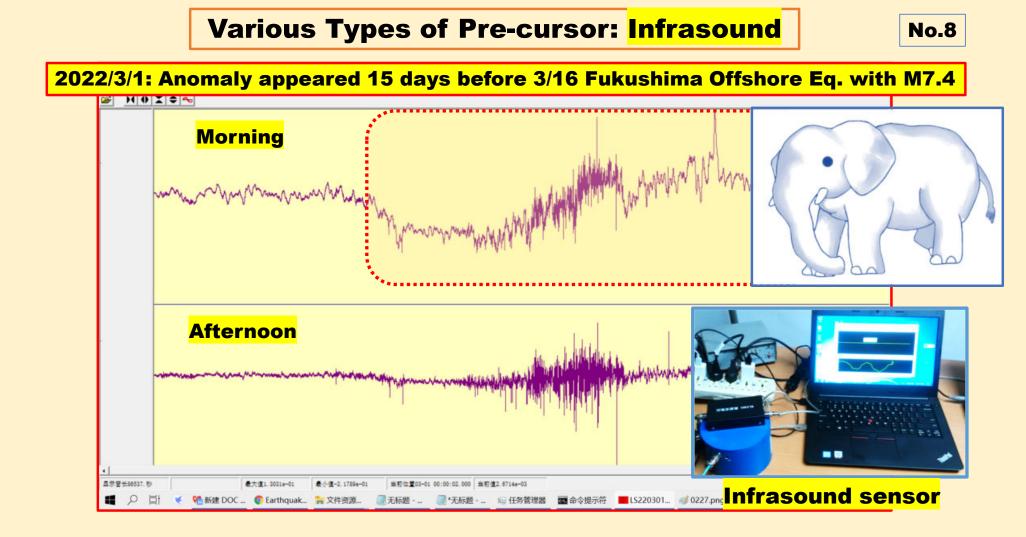

ict      | >M5           |
| 2 | Infrasound                            |                     |                    | >M5           |
| 3 | Cloud anomaly of satellite images     | O<br>Within a month | O<br>district      | ○<br>M±0.5    |
| 4 | Anomaly of air temperature            |                     |                    | >M5           |
| 5 | Geomagnetism<br>& Aurora electrojet   |                     | X<br>unpredictable | <br>>M6       |
| 6 | Anomaly of solar<br>dynamics          |                     | X<br>unpredictable |               |
| 7 | Planetary event<br>including new moon | ⊖<br>2~4 weeks      | X<br>unpredictable | O<br>M7 to M8 |

# Various Types of Pre-cursor: GPS XYZ analysis No.7 Horizontally convergent movement: GPS stations in Japan



130"

135"

140"

145"

125"



## Examples of Pre-cursor ~Fukushima Offshore Earthquake with M7.4~





#### No.13

#### A scientific evidence of anomalies of solar dynamics before huge Eq. ~Sumatra EQ. 2004/12/24 M9.1~



#### Various Types of Pre-cursor: New Moon & Planetary Event Sumatra Eq. 2004/12/26 M9.1

No.12

When planetary series, planetary approaching and new moon almost synchronize within a few weeks, a huge EQ. may most possibly occur.







My new theory concerning the cause of large Eq.

[Justification of my theory]

- **#** The mechanism what causes Eq. is not yet verified scientifically.
- # Considering that the phenomena of Eq. are so complicated, I have reached an assumption that solar dynamics anomalies accompanied with nuclear fusion of hydrogen atom may induce Eq.
- # The solar wind is blowing t