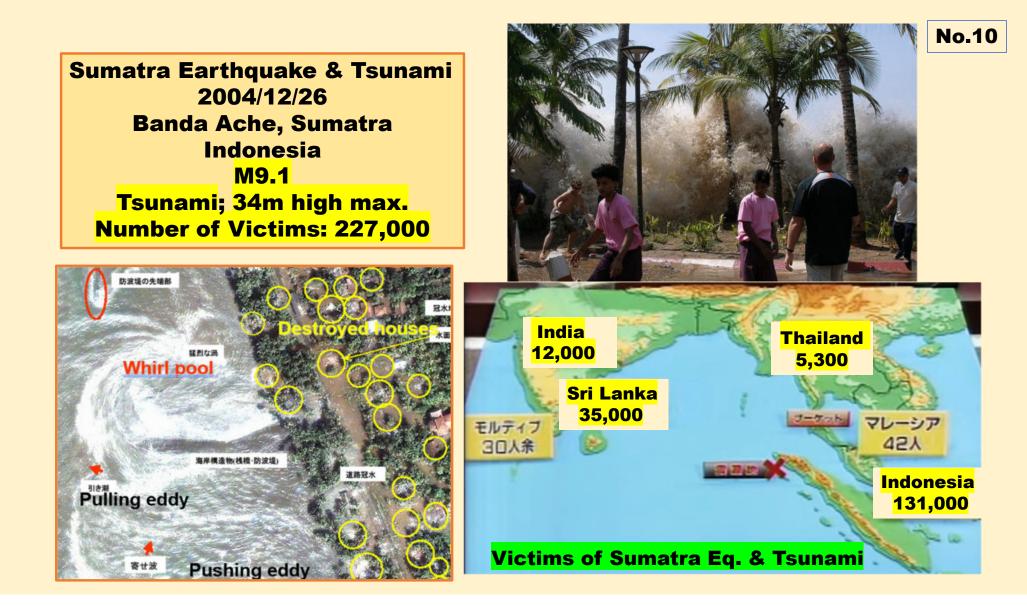

#### A scientific evidence of anomalies of solar dynamics before huge Eq. ~Sumatra EQ. 2004/12/24 M9.1~

#### Various Types of Pre-cursor: New Moon & Planetary Event Sumatra Eq. 2004/12/26 M9.1

No.12

When planetary series, planetary approaching and new moon almost synchronize within a few weeks, a huge EQ. may most possibly occur.