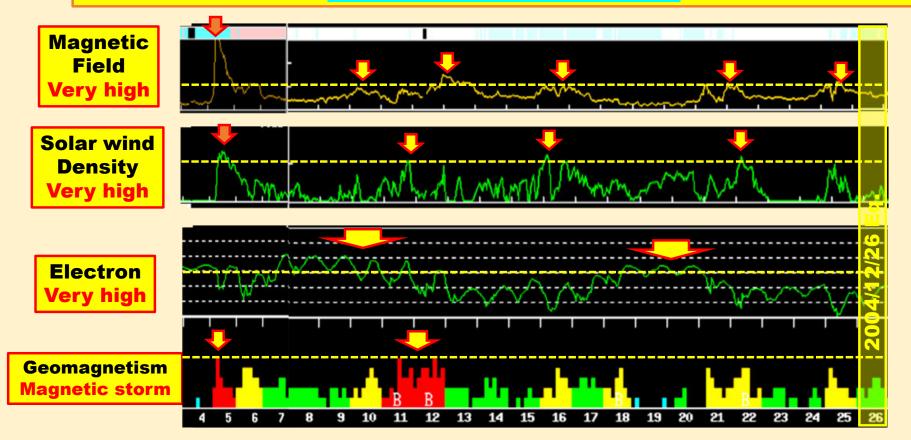

#### A scientific evidence of anomalies of solar dynamics before huge Eq. ~Sumatra EQ. 2004/12/24 M9.1~