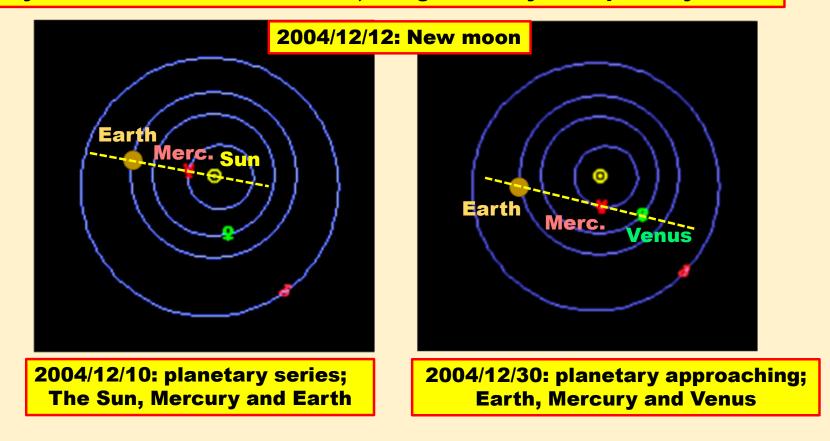

#### Various Types of Pre-cursor: New Moon & Planetary Event Sumatra Eq. 2004/12/26 M9.1

No.12

When planetary series, planetary approaching and new moon almost synchronize within a few weeks, a huge EQ. may most possibly occur.