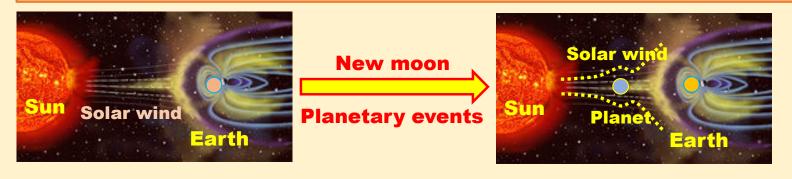

#### Various Types of Pre-cursor: New Moon & Planetary Event Sumatra Eq. 2004/12/26 M9.1

No.12

When planetary series, planetary approaching and new moon almost synchronize within a few weeks, a huge EQ. may most possibly occur.

My new theory concerning the cause of large Eq.

[Justification of my theory]

- **#** The mechanism what causes Eq. is not yet verified scientifically.
- # Considering that the phenomena of Eq. are so complicated, I have reached an assumption that solar dynamics anomalies accompanied with nuclear fusion of hydrogen atom may induce Eq.
- # The solar wind is blowing to the earth with very high velocity of 300~700km per second. When the velocity exceeds 600km/s with very active sun flare, the Earth would be moved by swirl phenomenon together with geomagnetic storm as well as solar storm.
- # As a result of such anomalies, high temperature and highly pressured liquid mantle or magma of deep underground is driven to erupt upward.
- # After gassing effect, sudden subside happens. I assume this could induce Eq.
- # In case when special planetary events are synchronized, huge Eq. may occur.