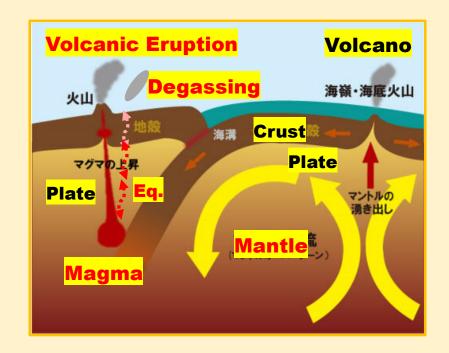

My new theory concerning the cause of large Eq.

[Justification of my theory]

- **#** The mechanism what causes Eq. is not yet verified scientifically.
- # Considering that the phenomena of Eq. are so complicated, I have reached an assumption that solar dynamics anomalies accompanied with nuclear fusion of hydrogen atom may induce Eq.
- # The solar wind is blowing to the earth with very high velocity of 300~700km per second. When the velocity exceeds 600km/s with very active sun flare, the Earth would be moved by swirl phenomenon together with geomagnetic storm as well as solar storm.
- # As a result of such anomalies, high temperature and highly pressured liquid mantle or magma of deep underground is driven to erupt upward.
- # After gassing effect, sudden subside happens. I assume this could induce Eq.
- # In case when special planetary events are synchronized, huge Eq. may occur.