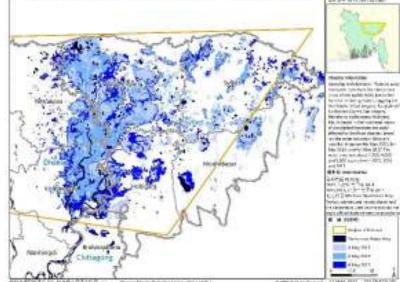

#### **Imagery Product**

Possible Inundated Extent Extraction by GF-4 孟加拉东北部2015-2017年5月上旬水体范围逐感量测图

Possible Inundated Execut Extracted from GF Satellites on 04/05/2015, 08/05/2016 and 04/05/2017

Water Area Extraction during the some period from 2015 to 2017