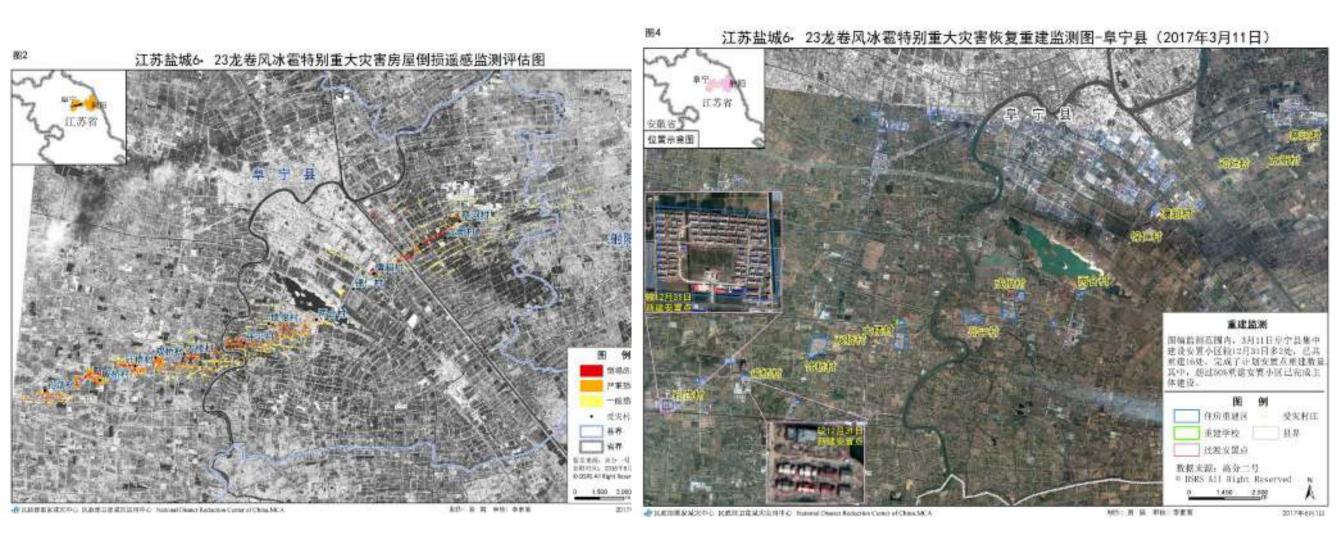

1.发生就成单位,过来来,

## Earthquake



肤肉浆

2017年8月9日四川九寨沟县7.0地震国家III级救灾应急响应遥感监测产品 VIII度区滑坡及受损道路遥感监测图 能性偏号: 80-2017-002-000 石彫行 监测信息 受地震影响、VIII度区内出现 300余处滑坡, 主要分布于 5001九寨天堂遗居至上因寨 村役、九寨沟是区湾口及前 竹海田边、遗成5301省递 及景区主整道路40余段受损。 village? 数据源 巡惑数据: 商分二号,北京二号卫星 道感系列卫星 2017年8月9日 DRGY 病分三号卫星 型地震影响, 411.22大大将向 形形式内, 使用有形法之 电子是有关系体, 410年月 时代学师"希尔斯" 2017年8月10日 地理信息。 油图出版社(1:25万) Next 出於後期. 16. 53. 19 23. 1977.00 例 SCAPERIES. AND-101-434 1204 烈度 DITRACH! RETER THREE - DX - VII 10 - 64 - 戸業投切 ○ 多销胜地 - 長(区)界 -626 -3,000 6.000 March 1





HE-12 R MAG & 31 WH-724

warren month all

民政范国家减灾中心 卫星减灾绞用中心

制作, 刘 明 和海政 聂 娟 吴 珍 申核, 孝素新

制制时间, 2017年8月10日

正常

後根紅

清坡体 AI











我就能用家凝实中心/正是减去应用中心

烟度时间;-2007年7月14日









民政部国家减火中心 卫星减火应用中心

固作:刘 唱 和谐道 庫核; 吴 玮 相图时间。2017年8月30日



## **Cyclone-reconstruction**













卫星遥感监测。

2017年8月9日7时27分,新羅傳尔塔拉州將河县(北鄉 44.27度。 市经 82.89度)发生 6.6 级地震,震源深度 11 千米。民政部国家城大中 心緊急启动因內外卫星应急监测机制,利用多駁卫星对地震灾区背景。 身星和坦姆级般情况进行监测。监测发现; ~

 火区土地覆盖以林地、掌地和煤地为主,居民地主要分布在级洲 和河谷附近、窗积较小(见明1、图2)。我算到度 VIII 度区内有层的地 27 处,地震致度 VII 度内有 263 处(见图3);+

2. 距离集中最近的行款就地为托重多多值就地(36 公里) 申精河县 县政府验地(37 公里), 两起地内均先发现集中连片极敏身星(见图 4、 图 5) 申明显版很过端; +

3. 監測范留內发現 30 处受损道路,其中,地震烈度 VIII 度区內有 3 处, VII 度区內有 20 处, VI 度区內有 7 处 (见图 6)。↓







http://www.jianzai.gov.cn//DRpublish/ztzl/000100060009-1.html



## **International Products Service**



#### **Imagery Product**

Possible Inundated Extent Extraction by GF-4 孟加拉东北部2015-2017年5月上旬水体范围逐感量测图

Possible Inundated Execut Extracted from GF Satellites on 04/05/2015, 08/05/2016 and 04/05/2017



Water Area Extraction during the some period from 2015 to 2017



#