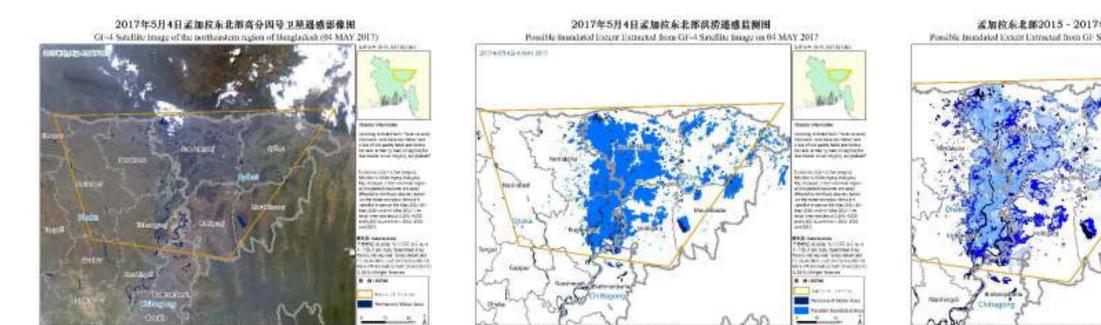

#### **Imagery Product**

Possible Inundated Extent Extraction by GF-4 孟加拉东北部2015-2017年5月上旬水体范围逐感量测图

Possible Inundated Execut Extracted from GF Satellites on 04/05/2015, 08/05/2016 and 04/05/2017

Water Area Extraction during the some period from 2015 to 2017