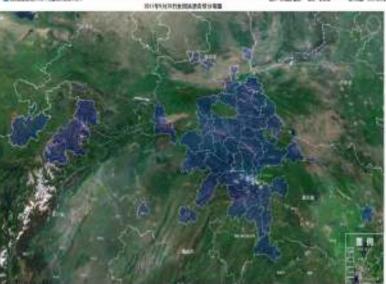

34 1204 烈度 DITRACH! RETER THREE - DX - VII 10 - 64 - 戸業投切 ○ 多销胜地 - 長(区)界 -626 -3,000 6.000 March 1





HE-12 R MAG & 31 WH-724

warren month all

民政范国家减灾中心 卫星减灾绞用中心

制作, 刘 明 和海政 聂 娟 吴 珍 申核, 孝素新

制制时间, 2017年8月10日

正常

後根紅

清坡体 AI











我就能用家凝实中心/正是减去应用中心

烟度时间;-2007年7月14日









民政部国家减火中心 卫星减火应用中心

固作:刘 唱 和谐道 庫核; 吴 玮 相图时间。2017年8月30日



## **Cyclone-reconstruction**













卫星遥感监测。

2017年8月9日7时27分,新羅傳尔塔拉州將河县(北鄉 44.27度。 市经 82.89度)发生 6.6 级地震,震源深度 11 千米。民政部国家城大中 心緊急启动因內外卫星应急监测机制,利用多駁卫星对地震灾区背景。 身星和坦姆级般情况进行监测。监测发现; ~

 火区土地覆盖以林地、掌地和煤地为主,居民地主要分布在级洲 和河谷附近、窗积较小(见明1、图2)。我算到度 VIII 度区内有层的地 27 处,地震致度 VII 度内有 263 处(见图3);+

2. 距离集中最近的行款就地为托重多多值就地(36 公里) 申精河县 县政府验地(37 公里), 两起地内均先发现集中连片极敏身星(见图 4、 图 5) 申明显版很过端; +

3. 監測范留內发現 30 处受损道路,其中,地震烈度 VIII 度区內有 3 处, VII 度区內有 20 处, VI 度区內有 7 处 (见图 6)。↓







http://www.jianzai.gov.cn//DRpublish/ztzl/000100060009-1.html



## **International Products Service**



#### **Imagery Product**

Possible Inundated Extent Extraction by GF-4 孟加拉东北部2015-2017年5月上旬水体范围逐感量测图

Possible Inundated Execut Extracted from GF Satellites on 04/05/2015, 08/05/2016 and 04/05/2017



Water Area Extraction during the some period from 2015 to 2017



## **International Products Service**











- Natural Disaster Management in China
- "Space" in DRR Decision Making
- Way Forward





## Major Project: Disaster Reduction Application System of Civil Space Infrastructure



Integrated Observation

- Build the satellites constellation application system, realize data integration for utilization from military and civil satellites.
- Develop the capacity of comprehens