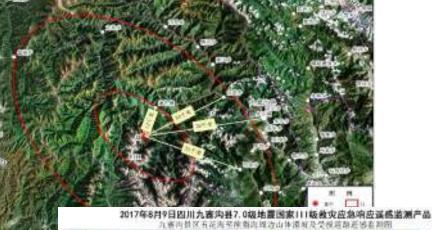

## Earthquake

肤肉浆

2017年8月9日四川九寨沟县7.0地震国家III级救灾应急响应遥感监测产品 VIII度区滑坡及受损道路遥感监测图 能性偏号: 80-2017-002-000 石彫行 监测信息 受地震影响、VIII度区内出现 300余处滑坡, 主要分布于 5001九寨天堂遗居至上因寨 村役、九寨沟是区湾口及前 竹海田边、遗成5301省递 及景区主整道路40余段受损。 village? 数据源 巡惑数据: 商分二号,北京二号卫星 道感系列卫星 2017年8月9日 DRGY 病分三号卫星 型地震影响, 411.22大大将向 形形式内, 使用有形法之 电子是有关系体, 410年月 时代学师"希尔斯" 2017年8月10日 地理信息。 油图出版社(1:25万) Next 出於後期. 16. 53. 19 23. 1977.00 例 SCAPERIES. AND-101-434 1204 烈度 DITRACH! RETER THREE - DX - VII 10 - 64 - 戸業投切 ○ 多销胜地 - 長(区)界 -626 -3,000 6.000 March 1