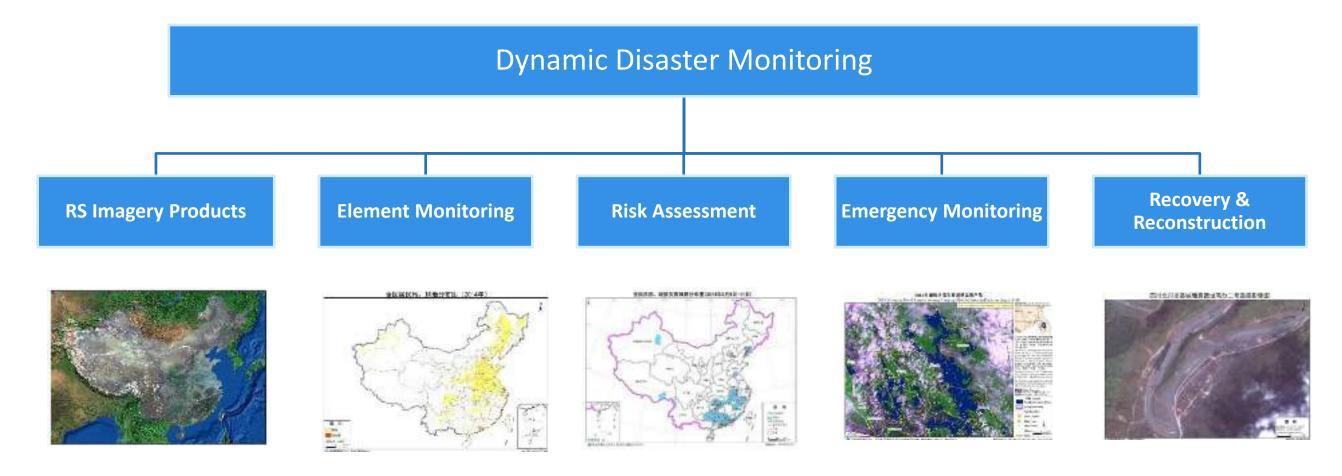

## **Routine Monitoring**

Water

Flood

# • **3** kinds of Routine **Monitoring products**