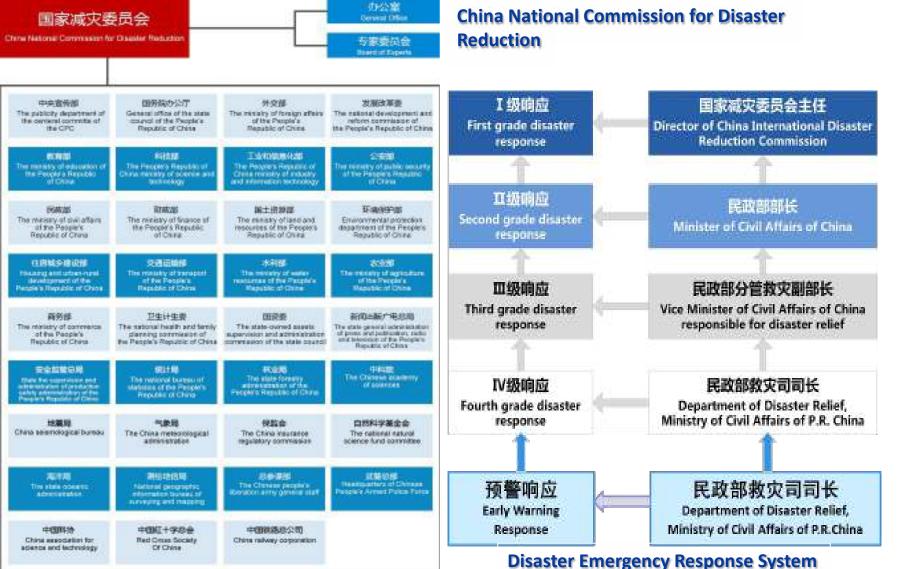

## **National Disaster Management**

**Organization** system: China National Commission for Disaster Reduction;

**Legislation** system: Natural disaster Relief Regulation and others;

Policies: Guidelines of CPC Central Committee and the State Council regarding disaster prevention, reduction and relief work.

### National Disaster Emergency Response in 2017

As of Oct. 15, 2017, there are 14  $\rm IV$  level national activations,1  $\rm III$  level national activation, 1  $\rm II$  level national activation and 3 early warning response activations