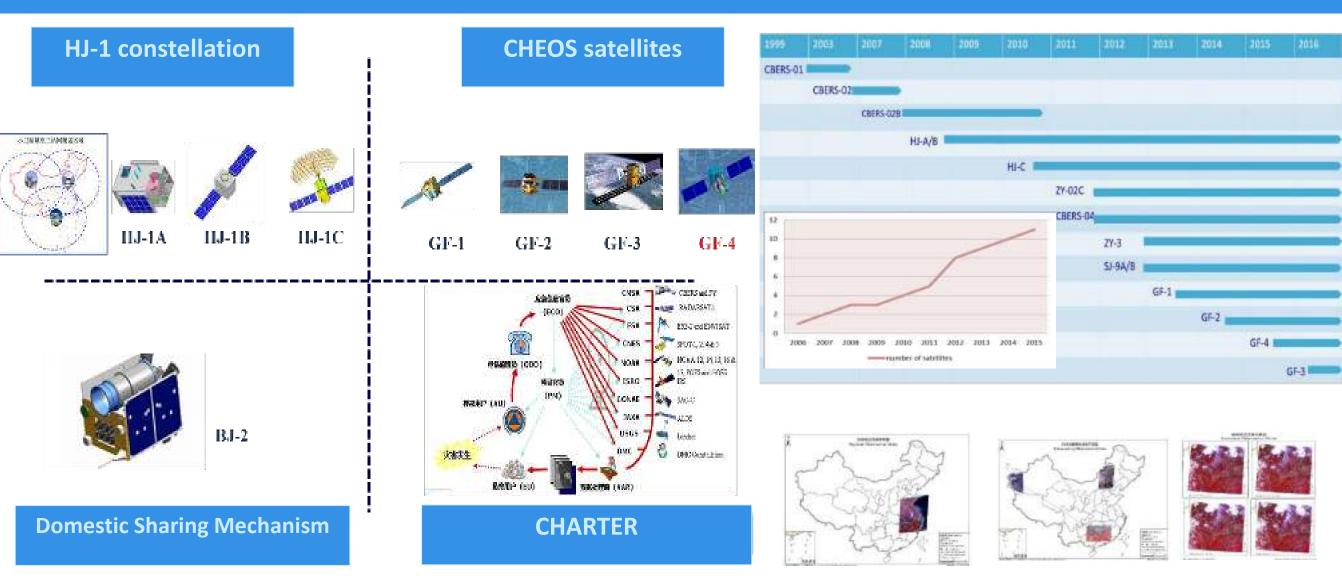

## "Space" for DRR- Earth observation

## Major Project: Disaster Reduction Application System of Civil Space Infrastructure

Integrated Observation

- Build the satellites constellation application system, realize data integration for utilization from military and civil satellites.
- Develop the capacity of comprehensive monitoring and analyses covering total factors of disasters and whole process.