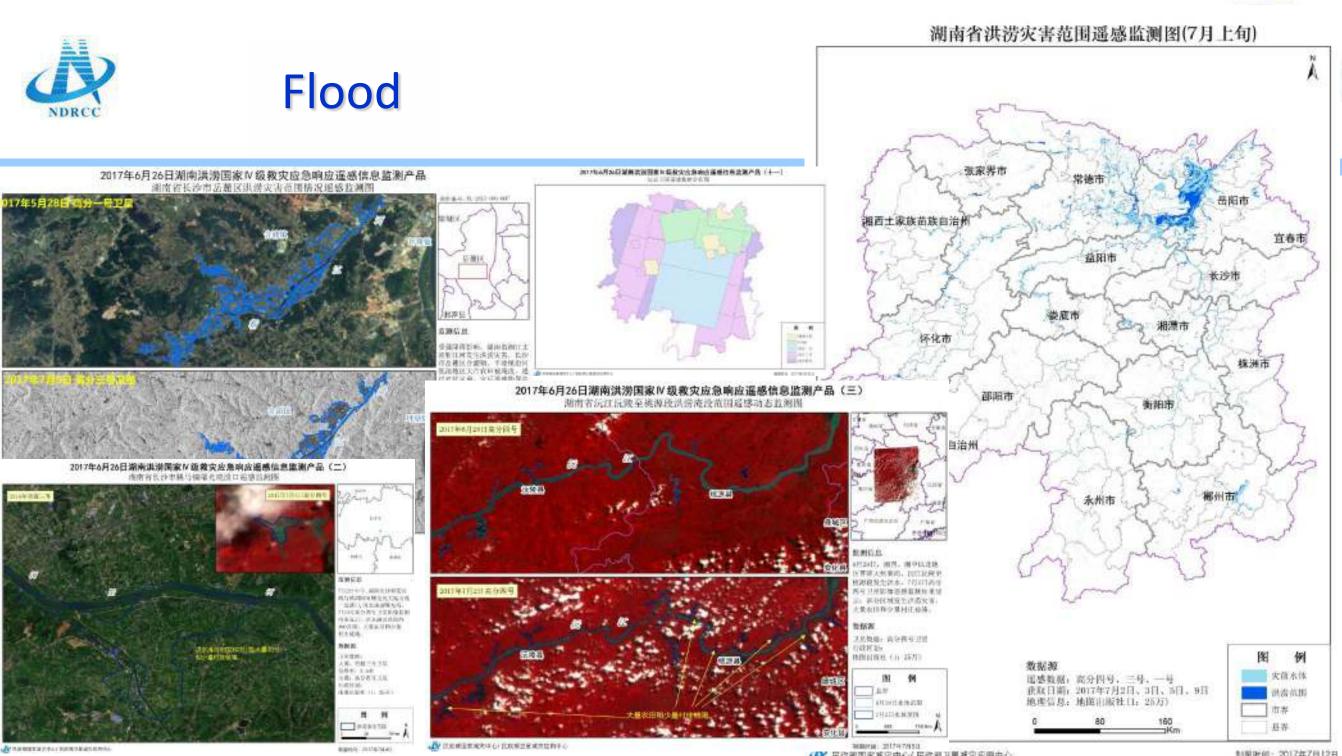

st</sup> post disaster
RS data

5 kinds of disaster
monitoring and loss
assessment products





## Practices in 2017







## Practices in 2017







1.发生就成单位,过来来,

## Earthquake



肤肉浆

2017年8月9日四川九寨沟县7.0地震国家III级救灾应急响应遥感监测产品 VIII度区滑坡及受损道路遥感监测图 能性偏号: 80-2017-002-000 石彫行 监测信息 受地震影响、VIII度区内出现 300余处滑坡, 主要分布于 5001九寨天堂遗居至上因寨 村役、九寨沟是区湾口及前 竹海田边、遗成5301省递 及景区主整道路40余段受损。 village? 数据源 巡惑数据: 商分二号,北京二号卫星 道感系列卫星 2017年8月9日 DRGY 病分三号卫星 型地震影响, 411.22大大将向 形形式内, 使用有形法之 电子是有关系体, 410年月 时代学师"希尔斯" 2017年8月10日 地理信息。 油图出版社(1:25万) Next 出於後期. 16. 53. 19 23. 1977.00 例 SCAPERIES. AND-101-434 1204 烈度 DITRACH! RETER THREE - DX - VII 10 - 64 - 戸業投切 ○ 多销胜地 - 長(区)界 -626 -3,000 6.000 March 1





HE-12 R MAG & 31 WH-724

warren month all

民政范国家减灾中心 卫星减灾绞用中心

制作, 刘 明 和海政 聂 娟 吴 珍 申核, 孝素新

制制时间, 2017年8月10日

正常

後根紅

清坡体 AI











我就能用家凝实中心/正是减去应用中心

烟度时间;-2007年7月14日









民政部国家减火中心 卫星减火应用中心

固作:刘 唱 和谐道 庫核; 吴 玮 相图时间。2017年8月30日



## **Cyclone-reconstruction**













卫星遥感监测。

2017年8月9日7时27分,新羅傳尔塔拉州將河县(北鄉 44.27度。 市经 82.89度)发生 6.6 级地震,震源深度 11 千米。民政部国家城大中 心緊急启动因內外卫星应急监测机制,利用多駁卫星对地震灾区背景。 身星和坦姆级般情况进行监测。监测发现; ~

 火区土地覆盖以林地、掌地和煤地为主,居民地主要分布在级洲 和河谷附近、窗积较小(见明1、图2)。我算到度 VIII 度区内有层的地 27 处,地震致度 VII 度内有 263 处(见图3);+

2. 距离集中最近的行款就地为托重多多值就地(36 公里) 申精河县 县政府验地(37 公里), 两起地内均先发现集中连片极敏身星(见图 4、 图 5) 申明显版很过端; +

3. 監測范留內发現 30 处受损道路,其中,地震烈度 VIII 度区內有 3 处, VII 度区內有 20 处, VI 度区內有 7 处 (见图 6)。↓







http://www.jianzai.gov.cn//DRpublish/ztzl/000100060009-1.html



## **International Products Service**



#### **Imagery Product**

Possible Inundated Extent Extraction by GF-4 孟加拉东北部2015-2017年5月上旬水体范围逐感量测图

Possible Inundated