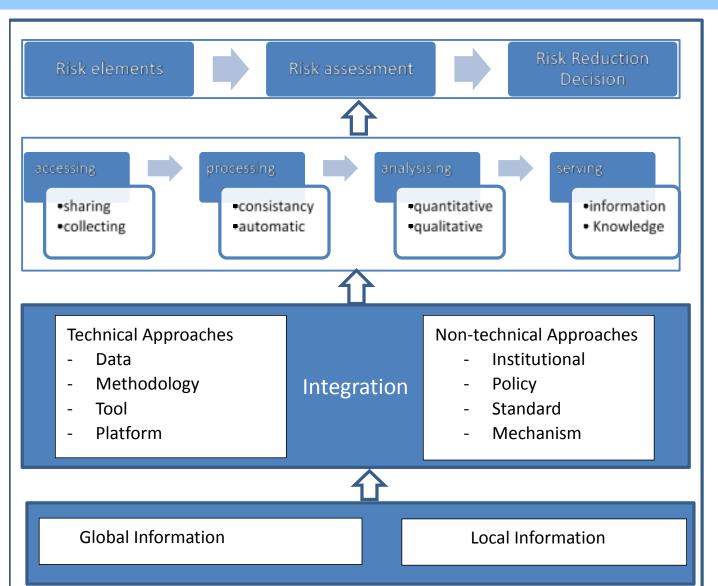

# Integration for DRR

- Covering total elements and whole process of risk assessment
- Improving the level of automation, quantification and accuracy
- Serving for decision makers and other stakeholders