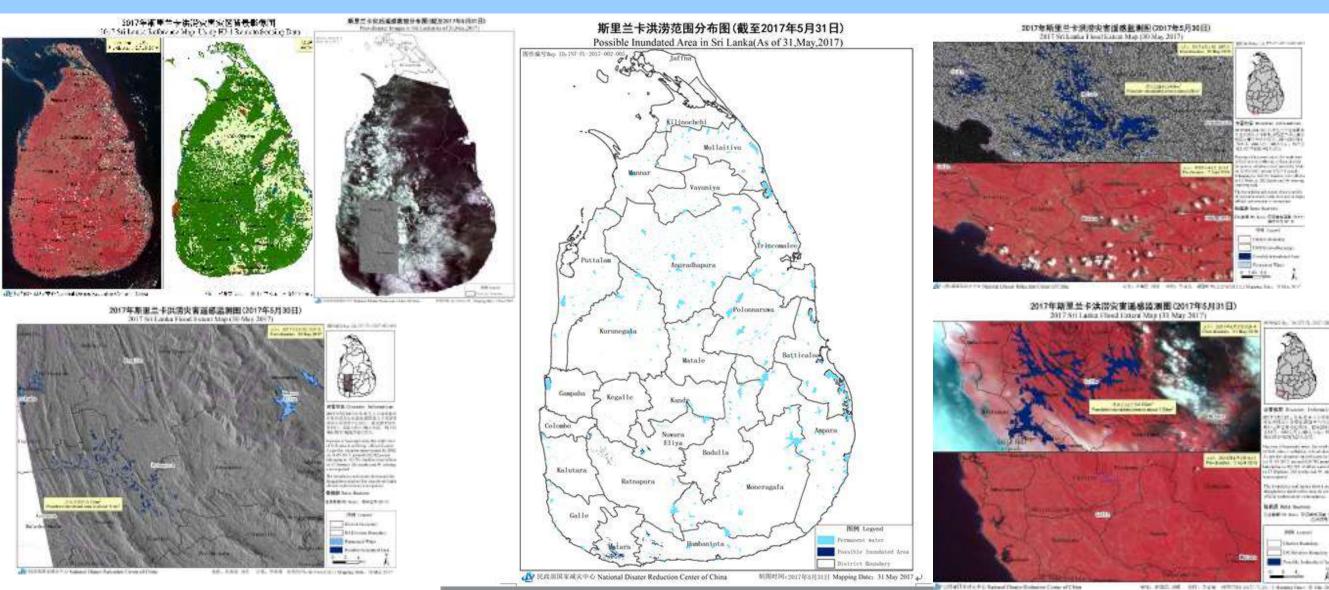

州將河县(北鄉 44.27度。 市经 82.89度)发生 6.6 级地震,震源深度 11 千米。民政部国家城大中 心緊急启动因內外卫星应急监测机制,利用多駁卫星对地震灾区背景。 身星和坦姆级般情况进行监测。监测发现; ~

 火区土地覆盖以林地、掌地和煤地为主,居民地主要分布在级洲 和河谷附近、窗积较小(见明1、图2)。我算到度 VIII 度区内有层的地 27 处,地震致度 VII 度内有 263 处(见图3);+

2. 距离集中最近的行款就地为托重多多值就地(36 公里) 申精河县 县政府验地(37 公里), 两起地内均先发现集中连片极敏身星(见图 4、 图 5) 申明显版很过端; +

3. 監測范留內发現 30 处受损道路,其中,地震烈度 VIII 度区內有 3 处, VII 度区內有 20 处, VI 度区內有 7 处 (见图 6)。↓







http://www.jianzai.gov.cn//DRpublish/ztzl/000100060009-1.html



## **International Products Service**



#### **Imagery Product**

Possible Inundated Extent Extraction by GF-4 孟加拉东北部2015-2017年5月上旬水体范围逐感量测图

Possible Inundated Execut Extracted from GF Satellites on 04/05/2015, 08/05/2016 and 04/05/2017



Water Area Extraction during the some period from 2015 to 2017



## **International Products Service**











- Natural Disaster Management in China
- "Space" in DRR Decision Making
- Way Forward





## Major Project: Disaster Reduction Application System of Civil Space Infrastructure



Integrated Observation

- Build the satellites constellation application system, realize data integration for utilization from military and civil satellites.
- Develop the capacity of comprehensive monitoring and analyses covering total factors of disasters and whole process.

Integrated Application To undertake the "sky-space-ground" integrated comprehensive application demonstration work in key areas to drive the satellite application for disaster reduction at the provincial and regional levels.

Integrated Service Set up satellite application for disaster reduction comprehensive information service pla