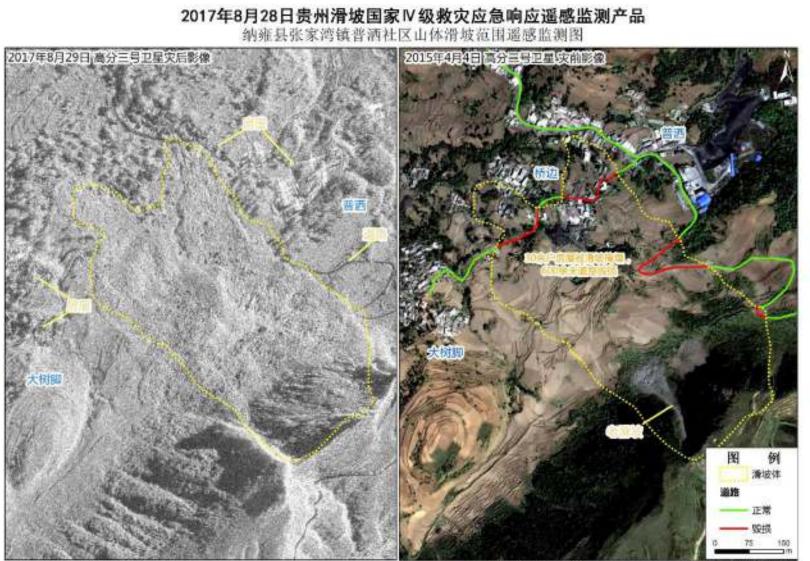

## Earthquake

肤肉浆

2017年8月9日四川九寨沟县7.0地震国家III级救灾应急响应遥感监测产品 VIII度区滑坡及受损道路遥感监测图 能性偏号: 80-2017-002-000 石彫行 监测信息 受地震影响、VIII度区内出现 300余处滑坡, 主要分布于 5001九寨天堂遗居至上因寨 村役、九寨沟是区湾口及前 竹海田边、遗成5301省递 及景区主整道路40余段受损。 village? 数据源 巡惑数据: 商分二号,北京二号卫星 道感系列卫星 2017年8月9日 DRGY 病分三号卫星 型地震影响, 411.22大大将向 形形式内, 使用有形法之 电子是有关系体, 410年月 时代学师"希尔斯" 2017年8月10日 地理信息。 油图出版社(1:25万) Next 出於後期. 16. 53. 19 23. 1977.00 例 SCAPERIES. AND-101-434 1204 烈度 DITRACH! RETER THREE - DX - VII 10 - 64 - 戸業投切 ○ 多销胜地 - 長(区)界 -626 -3,000 6.000 March 1

HE-12 R MAG & 31 WH-724

warren month all

民政范国家减灾中心 卫星减灾绞用中心

制作, 刘 明 和海政 聂 娟 吴 珍 申核, 孝素新

制制时间, 2017年8月10日

正常

後根紅

清坡体 AI