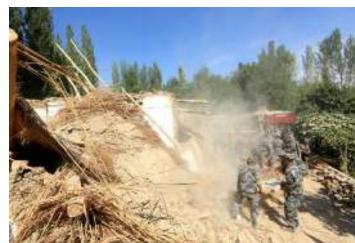

## Earthquake

肤肉浆

2017年8月9日四川九寨沟县7.0地震国家III级救灾应急响应遥感监测产品 VIII度区滑坡及受损道路遥感监测图 能性偏号: 80-2017-002-000 石彫行 监测信息 受地震影响、VIII度区内出现 300余处滑坡, 主要分布于 5001九寨天堂遗居至上因寨 村役、九寨沟是区湾口及前 竹海田边、遗成5301省递 及景区主整道路40余段受损。 village? 数据源 巡惑数据: 商分二号,北京二号卫星 道感系列卫星 2017年8月9日 DRGY 病分三号卫星 型地震影响, 411.22大大将向 形形式内, 使用有形法之 电子是有关系体, 410年月 时代学师"希尔斯" 2017年8月10日 地理信息。 油图出版社(1:25万) Next 出於後期. 16. 53. 19 23. 1977.00 例 SCAPERIES. AND-101-434 1204 烈度 DITRACH! RETER THREE - DX - VII 10 - 64 - 戸業投切 ○ 多销胜地 - 長(区)界 -626 -3,000 6.000 March 1

HE-12 R MAG & 31 WH-724

warren month all

民政范国家减灾中心 卫星减灾绞用中心

制作, 刘 明 和海政 聂 娟 吴 珍 申核, 孝素新

制制时间, 2017年8月10日

正常

後根紅

清坡体 AI