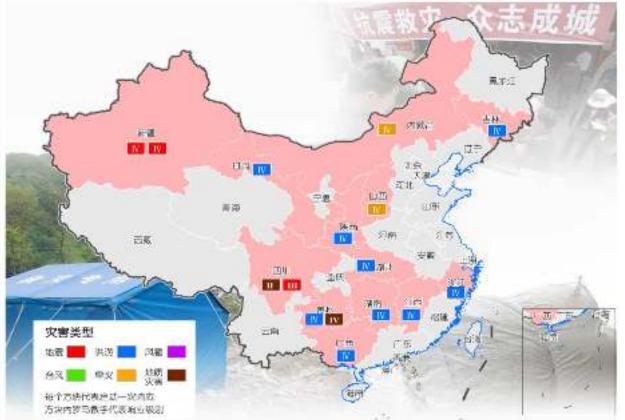

### National Disaster Emergency Response in 2017

As of Oct. 15, 2017, there are 14  $\rm IV$  level national activations,1  $\rm III$  level national activation, 1  $\rm II$  level national activation and 3 early warning response activations