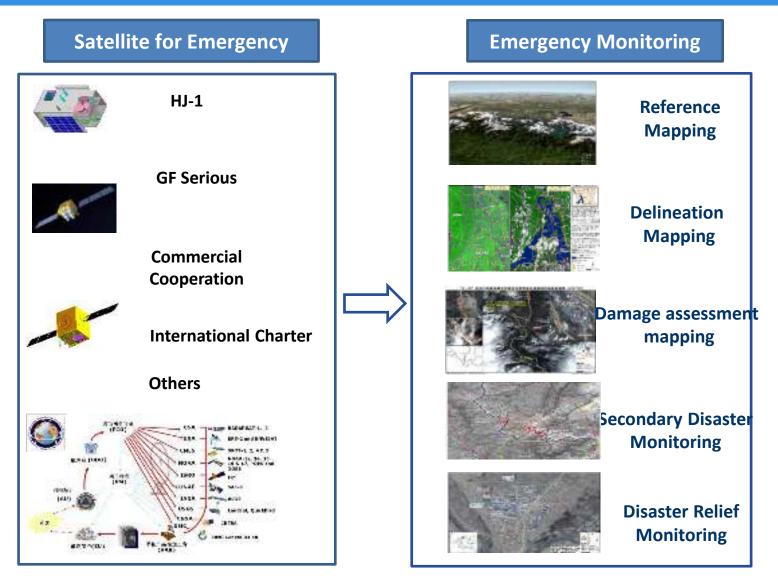

## "Space" for DRR- Earth observation

## Integrating "Space" in DRR- information

integration

Information service

disaster information service based on traditional and new media

database

## Integrating "Space" in DRR- cycle

## **Routine Monitoring**

Water

Flood

# • **3** kinds of Routine **Monitoring products**

## **Emergency Monitoring**

Within 24 hrs --Get
the 1<sup>st</sup> post disaster
RS data

5 kinds of disaster
monitoring and loss
assessment products