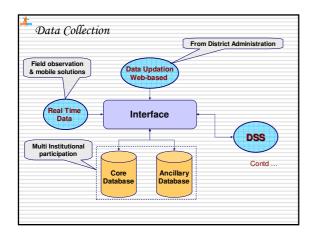

| Mobile based A<br>Collection of Field Data of                                                                                                                                  |                                                 |
|--------------------------------------------------------------------------------------------------------------------------------------------------------------------------------|-------------------------------------------------|
| Real time data collection on GPS<br>coordinates, Digital Photos & user<br>specified parameters and<br>transmission from field to central<br>processing server                  |                                                 |
| <ul> <li>Demonstrated on pilot scale in Puri<br/>Dist, Orissa in collaborat