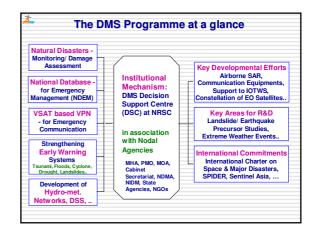

| Mobile based A<br>Collection of Field Data of                                                                                                                                  |                                                 |
|--------------------------------------------------------------------------------------------------------------------------------------------------------------------------------|-------------------------------------------------|
| Real time data collection on GPS<br>coordinates, Digital Photos & user<br>specified parameters and<br>transmission from field to central<br>processing server                  |                                                 |
| <ul> <li>Demonstrated on pilot scale in Puri<br/>Dist, Orissa in collaboration wi