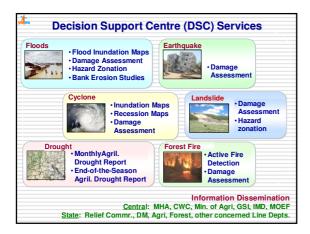

| Mobile based A<br>Collection of Field Data of                                                                                                                                  |                                                 |
|--------------------------------------------------------------------------------------------------------------------------------------------------------------------------------|-------------------------------------------------|
| Real time data collection on GPS<br>coordinates, Digital Photos & user<br>specified parameters and<br>transmission from field to central<br>processing server                  |                                                 |
| <ul> <li>Demonstrated on pilot scale in Puri<br/>Dist, Orissa in collaboration with