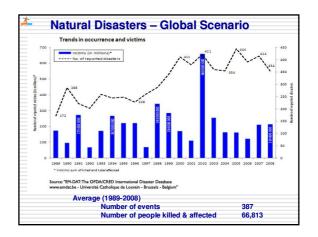

| Mobile based A<br>Collection of Field Data of                                                                                                                                  |                                                 |
|--------------------------------------------------------------------------------------------------------------------------------------------------------------------------------|-------------------------------------------------|
| Real time data collection on GPS<br>coordinates, Digital Photos & user<br>specified parameters and<br>transmission from field to central<br>processing server                  |                                                 |
| <ul> <li>Demonstrated on pilot scale in Puri<br/>Dist, Orissa in