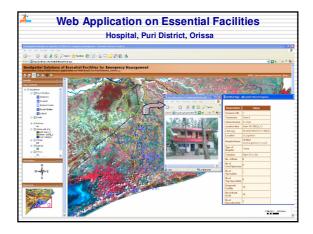

| Mobile based A<br>Collection of Field Data of                                                                                                                                  |                                                 |
|--------------------------------------------------------------------------------------------------------------------------------------------------------------------------------|-------------------------------------------------|
| Real time data collection on GPS<br>coordinates, Digital Photos & user<br>specified parameters and<br>transmission from field to central<br>processing server                  |                                                 |
| <ul> <li>Demonstrated on pilot scale in Puri<br/>Dist, Orissa in collaboration with<br/>OSDMA for collecting Info on Relief<br/>Shelters/ Hospitals/ Civil Godowns.</li> </ul> | Channelin Terremain information Decision Record |
| Hospitals : 334<br>Shelters : 265<br>Godowns : 31 Time Taken for Puri Dist: 15 days<br>Tetal : 530                                                                             |                                                 |