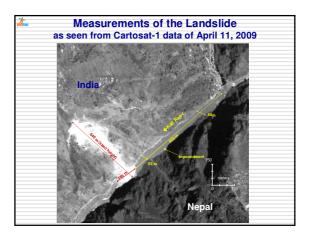

| For Godowns                                                                            |
| anvtine                                   | res/No (opcion)                                                | Available storage space         | (enter value in cubic meters)                                                          |
| r Yes,                                    | Year dropdown menu (1998-2007)                                 | Items generally stored          | List of all the items (provide input)<br>Firewood, kerosene, rice, wheat, wat          |
| lype of disaster                          | dropdown menu (Flaad, Cyclone,<br>Earthquake, others, specify) |                                 | bottles, blankets, clothes, utensils, pickle<br>readymade tin food, cooking items, etc |