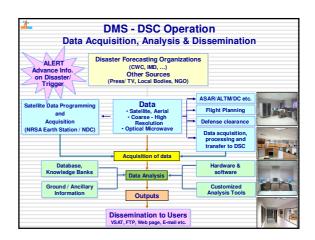

| Mobile based A<br>Collection of Field Data of                                                                                                                                  |                                                 |
|--------------------------------------------------------------------------------------------------------------------------------------------------------------------------------|-------------------------------------------------|
| Real time data collection on GPS<br>coordinates, Digital Photos & user<br>specified parameters and<br>transmission from field to central<br>processing server                  |                                                 |
| <ul> <li>Demonstrated on pilot scale in Puri<br/>Dist, Orissa in collaboration with<b