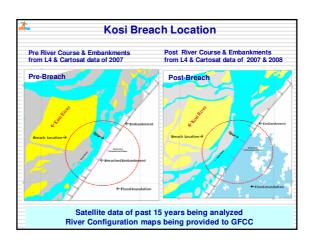

| Mobile based A<br>Collection of Field Data of                                                                                                                                  |                                                 |
|--------------------------------------------------------------------------------------------------------------------------------------------------------------------------------|-------------------------------------------------|
| Real time data collection on GPS<br>coordinates, Digital Photos & user<br>specified parameters and<br>transmission from field to central<br>processing server                  |                                                 |
| <ul> <li>Demonstrated on pilot scale in Puri<br/>Dist, Orissa in collaboration with<br/>OSDMA for