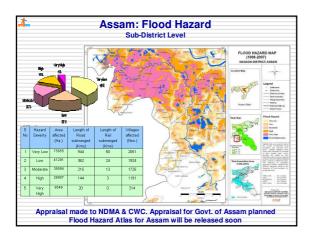

| Mobile based A<br>Collection of Field Data of                                                                                                                                  |                                                 |
|--------------------------------------------------------------------------------------------------------------------------------------------------------------------------------|-------------------------------------------------|
| Real time data collection on GPS<br>coordinates, Digital Photos & user<br>specified parameters and<br>transmission from field to central<br>processing server                  |                                                 |
| <ul> <li>Demonstrated on pilot scale in Puri<br/>Dist, Orissa in collaboration with<br/>OSDMA for colle