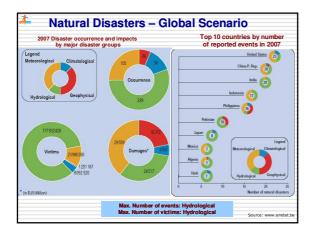

| Mobile based A<br>Collection of Field Data of                                                                                                                                  |                                                 |
|--------------------------------------------------------------------------------------------------------------------------------------------------------------------------------|-------------------------------------------------|
| Real time data collection on GPS<br>coordinates, Digital Photos & user<br>specified parameters and<br>transmission from field to central<br>processing server                  |                                                 |
| <ul> <li>Demonstrated on pilot scale in Puri<br/>Dist, Orissa in co