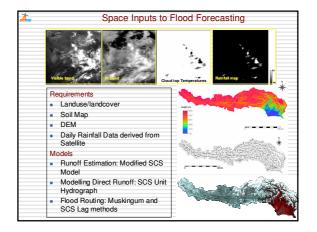

| Mobile based A<br>Collection of Field Data of                                                                                                                                  |                                                 |
|--------------------------------------------------------------------------------------------------------------------------------------------------------------------------------|-------------------------------------------------|
| Real time data collection on GPS<br>coordinates, Digital Photos & user<br>specified parameters and<br>transmission from field to central<br>processing server                  |                                                 |
| <ul> <li>Demonstrated on pilot scale in Puri<br/>Dist, Orissa in collaboration with<br/>OSDMA for collect