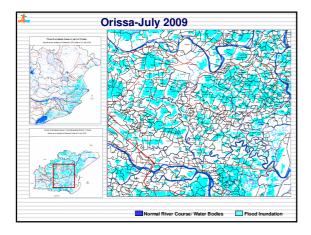

| Mobile based A<br>Collection of Field Data of                                                                                                                                  |                                                 |
|--------------------------------------------------------------------------------------------------------------------------------------------------------------------------------|-------------------------------------------------|
| Real time data collection on GPS<br>coordinates, Digital Photos & user<br>specified parameters and<br>transmission from field to central<br>processing server                  |                                                 |
| <ul> <li>Demonstrated on pilot scale in Puri<br/>Dist, Orissa in collaboration with<br/>OSD