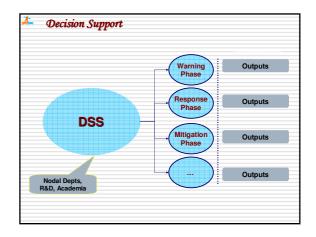

| Mobile based A<br>Collection of Field Data of                                                                                                                                  |                                                 |
|--------------------------------------------------------------------------------------------------------------------------------------------------------------------------------|-------------------------------------------------|
| Real time data collection on GPS<br>coordinates, Digital Photos & user<br>specified parameters and<br>transmission from field to central<br>processing server                  |                                                 |
| <ul> <li>Demonstrated on pilot scale in Puri<br/>Dist, Orissa in collaboratio