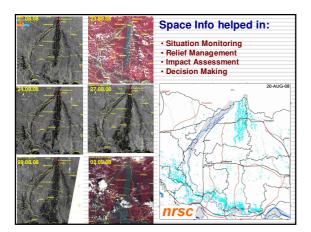

| Mobile based A<br>Collection of Field Data of                                                                                                                                  |                                                 |
|--------------------------------------------------------------------------------------------------------------------------------------------------------------------------------|-------------------------------------------------|
| Real time data collection on GPS<br>coordinates, Digital Photos & user<br>specified parameters and<br>transmission from field to central<br>processing server                  |                                                 |
| <ul> <li>Demonstrated on pilot scale in Puri<br/>Dist, Orissa in collaboration with<br/>OSDMA f