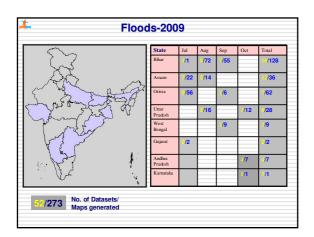

| Mobile based A<br>Collection of Field Data of                                                                                                                                  |                                                 |
|--------------------------------------------------------------------------------------------------------------------------------------------------------------------------------|-------------------------------------------------|
| Real time data collection on GPS<br>coordinates, Digital Photos & user<br>specified parameters and<br>transmission from field to central<br>processing server                  |                                                 |
| <ul> <li>Demonstrated on pilot scale in Puri<br/>Dist, Orissa in collaboration with<br/