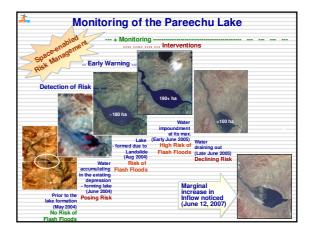

| For Godowns                                                                            |
| anvtine                                   | res/No (opcion)                                                | Available storage space         | (enter value in cubic meters)                                                          |
| r Yes,                                    | Year dropdown menu (1998-2007)                                 | Items generally stored          | List of all the items (provide input)<br>Firewood, kerosene, rice, wheat, wat          |
| lype of disaster                          | dropdown menu (Flaad, Cyclone,<br>Earthquake, others, specify) |                                 | bottles, blankets, clothes, utensils, pickle<br>readymade tin food, cooking items, etc |