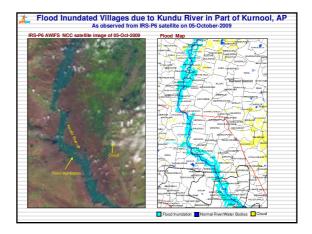

| Mobile based A<br>Collection of Field Data of                                                                                                                                  |                                                 |
|--------------------------------------------------------------------------------------------------------------------------------------------------------------------------------|-------------------------------------------------|
| Real time data collection on GPS<br>coordinates, Digital Photos & user<br>specified parameters and<br>transmission from field to central<br>processing server                  |                                                 |
| <ul> <li>Demonstrated on pilot scale in Puri<br/>Dist, Orissa in collaboration with<br/>O