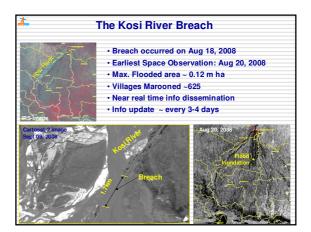

| Mobile based A<br>Collection of Field Data of                                                                                                                                  |                                                 |
|--------------------------------------------------------------------------------------------------------------------------------------------------------------------------------|-------------------------------------------------|
| Real time data collection on GPS<br>coordinates, Digital Photos & user<br>specified parameters and<br>transmission from field to central<br>processing server                  |                                                 |
| <ul> <li>Demonstrated on pilot scale in Puri<br/>Dist, Orissa in collaboration with<br/>OSDMA