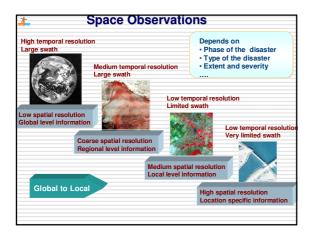

| Mobile based A<br>Collection of Field Data of                                                                                                                                  |                                                 |
|--------------------------------------------------------------------------------------------------------------------------------------------------------------------------------|-------------------------------------------------|
| Real time data collection on GPS<br>coordinates, Digital Photos & user<br>specified parameters and<br>transmission from field to central<br>processing server                  |                                                 |
| <ul> <li>Demonstrated on pilot scale in Puri<br/>Dist, Orissa in collaboration