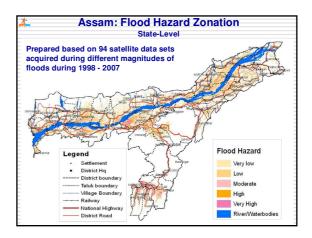

| Mobile based A<br>Collection of Field Data of                                                                                                                                  |                                                 |
|--------------------------------------------------------------------------------------------------------------------------------------------------------------------------------|-------------------------------------------------|
| Real time data collection on GPS<br>coordinates, Digital Photos & user<br>specified parameters and<br>transmission from field to central<br>processing server                  |                                                 |
| <ul> <li>Demonstrated on pilot scale in Puri<br/>Dist, Orissa in collaboration with<br/>OSDMA for col