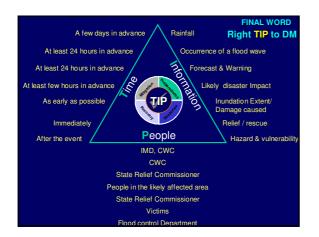

r Godowns                                                                            |
| anvtine                                   | res/No (opcion)                                                | Available storage space         | (enter value in cubic meters)                                                          |
| r Yes,                                    | Year dropdown menu (1998-2007)                                 | Items generally stored          | List of all the items (provide input)<br>Firewood, kerosene, rice, wheat, wat          |
| lype of disaster                          | dropdown menu (Flaad, Cyclone,<br>Earthquake, others, specify) |                                 | bottles, blankets, clothes, utensils, pickle<br>readymade tin food, cooking items, etc |