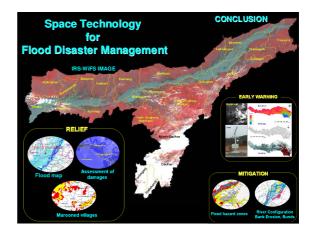

For Godowns                                                                            |
| anvtine                                   | res/No (opcion)                                                | Available storage space         | (enter value in cubic meters)                                                          |
| r Yes,                                    | Year dropdown menu (1998-2007)                                 | Items generally stored          | List of all the items (provide input)<br>Firewood, kerosene, rice, wheat, wat          |
| lype of disaster                          | dropdown menu (Flaad, Cyclone,<br>Earthquake, others, specify) |                                 | bottles, blankets, clothes, utensils, pickle<br>readymade tin food, cooking items, etc |