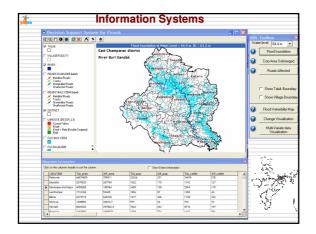

| Mobile based A<br>Collection of Field Data of                                                                                                                                  |                                                 |
|--------------------------------------------------------------------------------------------------------------------------------------------------------------------------------|-------------------------------------------------|
| Real time data collection on GPS<br>coordinates, Digital Photos & user<br>specified parameters and<br>transmission from field to central<br>processing server                  |                                                 |
| <ul> <li>Demonstrated on pilot scale in Puri<br/>Dist, Orissa in collaboration with<br/>OSDMA for collectin