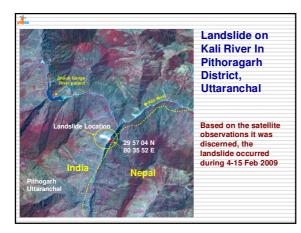

| For Godowns                                                                            |
| anvtine                                   | res/No (opcion)                                                | Available storage space         | (enter value in cubic meters)                                                          |
| r Yes,                                    | Year dropdown menu (1998-2007)                                 | Items generally stored          | List of all the items (provide input)<br>Firewood, kerosene, rice, wheat, wat          |
| lype of disaster                          | dropdown menu (Flaad, Cyclone,<br>Earthquake, others, specify) |                                 | bottles, blankets, clothes, utensils, pickle<br>readymade tin food, cooking items, etc |