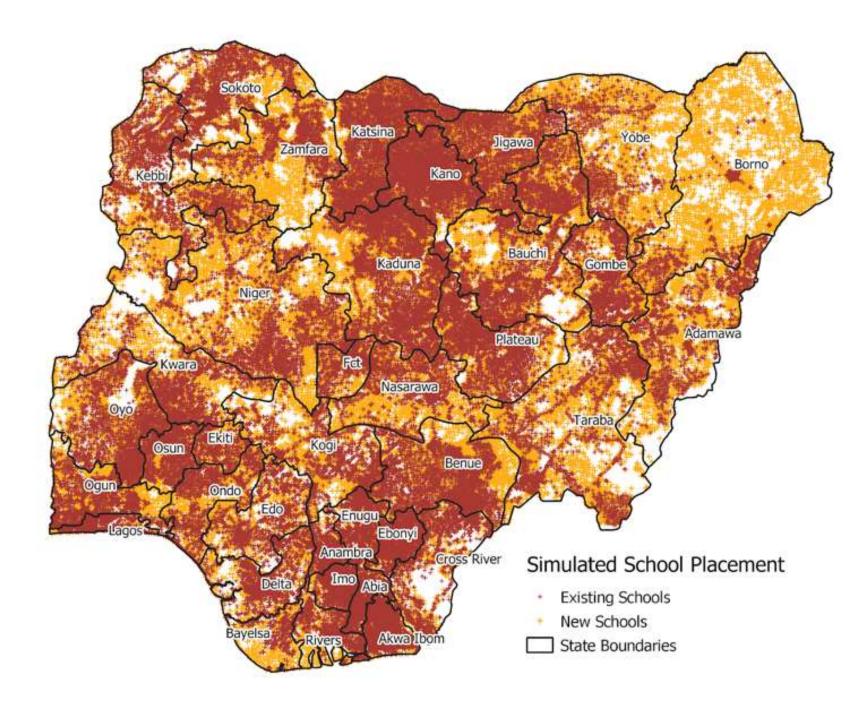

# SCHOOL PLACEMENT OPTIMISATION TOOL (SPOT)

- An optimisation model that simulates the placement of schools in locations that maximise coverage and student access was developed and is currently being utilised by UBEC.
- A map of nigeria that demonstrates the location of existing primary schools and where new primary schools should be constructed according to model results.

# **SPOT**

 The graph shows the percentage of the population within 2km of schools as a function of the number of additional schools constructed.