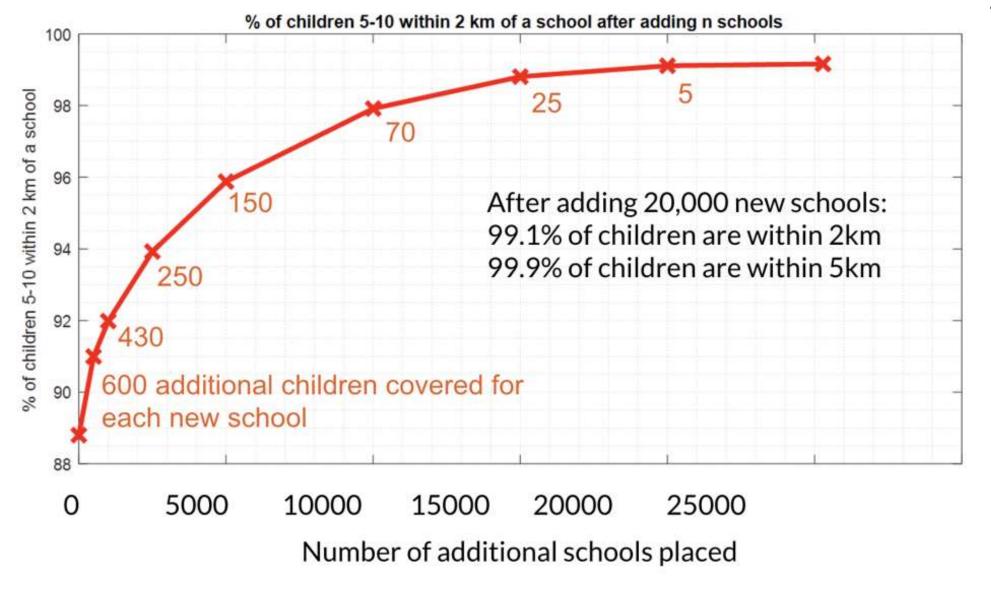

# SCHOOL PLACEMENT OPTIMISATION TOOL (SPOT)

- An optimisation model that simulates the placement of schools in locations that maximise coverage and student access was developed and is currently being utilised by UBEC.
- A map of nigeria that demonstrates the location of existing primary schools and where new primary schools should be constructed according to model results.

# **SPOT**

 The graph shows the percentage of the population within 2km of schools as a function of the number of additional schools constructed.