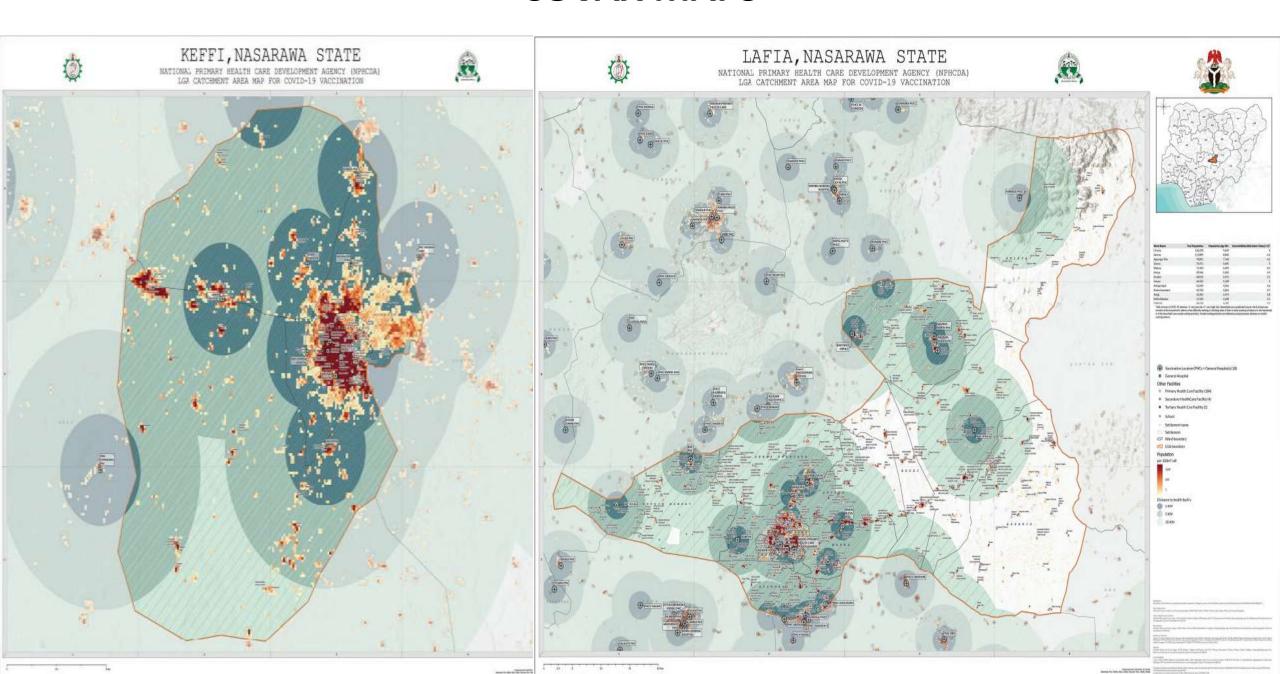

# **COVAX MAPS**

Maps were produced for the 774 LGAs in Nigeria to aid with the Health Microplans, Distribution of vaccines and identification of target populations, upon the arrival of the Covid-19 vaccines.

 The maps were distributed and used at National and sub-National level.

# **COVAX MAPS**