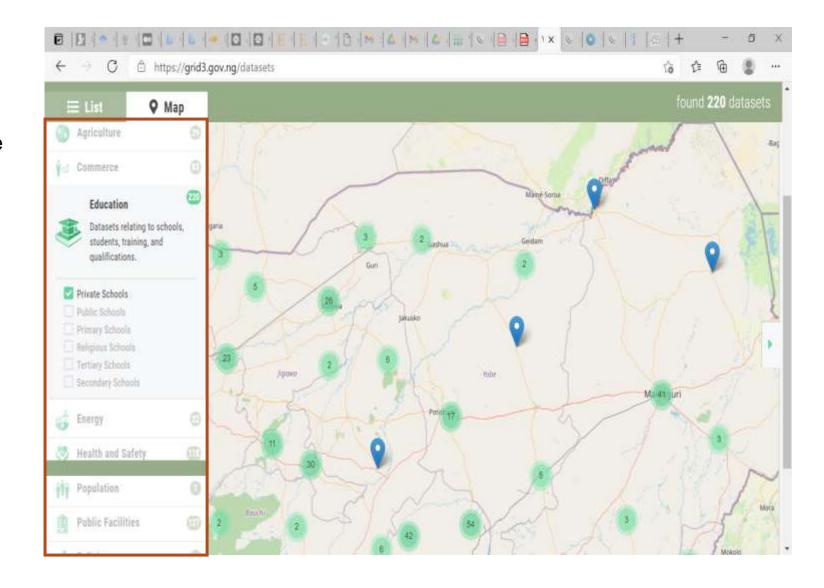

### **Datasets**

Map View

Shows the visual representation of the datasets on the Map

# Education

Datasets relating to schools, students, training, and qualifications.

Followers

2

#### Education

Datasets relating to schools, students, training, and qualifications.