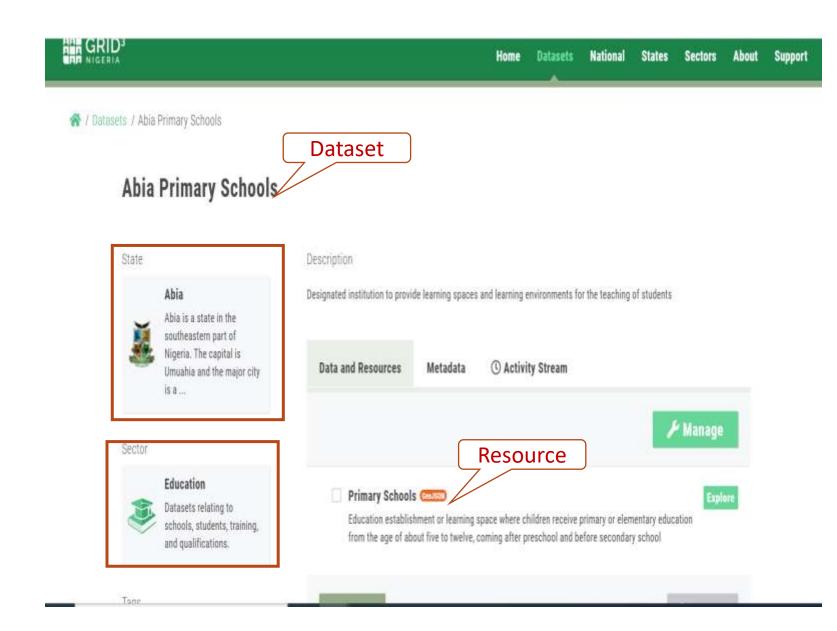

# Data Explorer

Overview of the dataset

Shows the attributes related to Abia Primary Schools

#### Data Explorer Metadata

| category | education | global_id     | management  | name           | no_of_students | no_of_teachers | poi_type | source | state_c |
|----------|-----------|---------------|-------------|----------------|----------------|----------------|----------|--------|---------|
| Primary  | Formal    | 004fac69-8e5  | Private     | Top Rank Pri_  | 85             | 8              | School   | GRID   | AB      |
| Primary  | Formal    | 0069a499-25   | Private     | Star Internati | 181            | 18             | School   | GRID   | AB      |
| Primary  | Formal    | 009da35e-f0e  | Public      | Umuaku Prim    |                |                | School   | NMIS   | AB      |
| Primary  | Formal    | 00a470b0-5a   | Faith Based | International  |                | 10             | School   | GRID   | AB      |
| Primary  | Formal    | 00a99a7d-69f_ | Public      | Migrant Farm   |                |                | School   | NMIS   | AB      |
| Primary  | Formal    | 00af4fb1-801  | Public      | Amaba Centra   |                |                | School   | NMIS   | AB      |
| Primary  | Formal    | 00b2b0bc-234_ | Public      | Ahiaba Centra_ |                |                | School   | NMIS   | AB      |
| Primary  | Formal    | 00db3868-0c   | Private     | The Brethren   | 200            | 18             | School   | GRID   | AB      |
| Primary  | Formal    | 00ecb06c-f02  | Public      | Migrant Fishe  |                |                | School   | NMIS   | AB      |
| Primary  | Formal    | 0179cee6-dea  | Private     | Holy Innocent  | 80             | 13             | School   | GRID   | AB      |
| Primary  | Formal    | 018d48dc-73   | Public      | Umuakpa Co     |                |                | School   | NMIS   | AB      |
| Primary  | Formal    | 01e83447-f9c  | Private     | Nuncian Inter  | 20             | 3              | School   | GRID   | AB      |
| Primary  | Formal    | 0207d43c-e26  | Private     | Saint Agnes N  | 52             | 6              | School   | GRID   | AB      |
| Primary  | Formal    | 0211a3a8-54   | Private     | Blessed Child  | 45             | 5              | School   | GRID   | AB      |
| Primary  | Formal    | 0234ddd8-36   | Public      | Umuakwua Co    |                |                | School   | NMIS   | AB      |

#### **National Religious Schools**

Designated institution to provide learning spaces and learning environments for the teaching of students