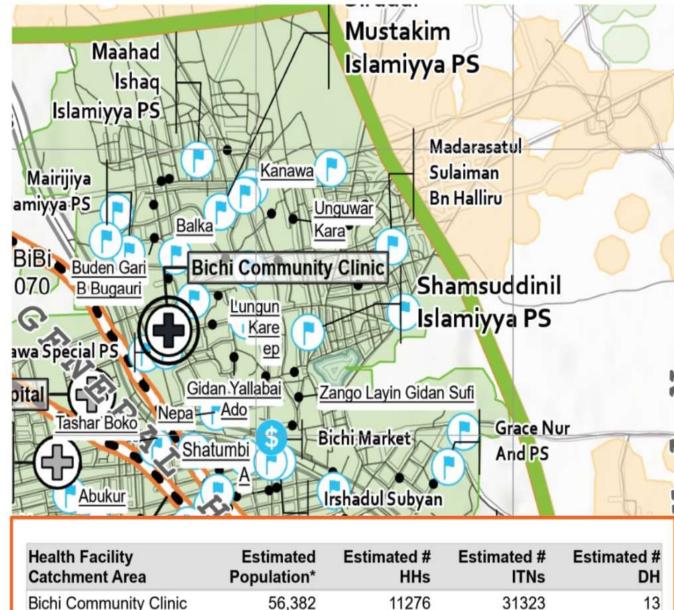

#### BICHI WARD, BICHI LGA, KANO STATE

**DIGITAL MAPS** PRODUCED TO ASSIST IN **HEALTH MICROPLANS.** 

THIS IS THE MAP FOR **BICHI WARD IN BICHI** LGA, KANO STATE

| Peattr-Pacifity<br>Catofolomet Area                                    | Estimated<br>Propelation? | Entiropted # | Entirested # | Estimated # |
|------------------------------------------------------------------------|---------------------------|--------------|--------------|-------------|
| Slots Conveniently Clinic                                              | 59,362                    | 11078        | 31323        | 18          |
| Sets Excellence<br>Freques & Messerily<br>Service                      | 29,675                    | 2000         | 10486        |             |
| Dett Glewid House:                                                     | 0.897                     | 1371         | 2010         | 1 2         |
| Disseri Kerya Heath<br>Rest                                            | 13,297                    | 2009         | 1967         |             |
| Protectal College of<br>Statusetine (Technologia<br>Stern Stuff Clinic | T.101                     | 1438         | 3986         |             |
| Report Health Post                                                     | Y.556                     | 1912         | 4199         |             |

# Bichi Ward Maps