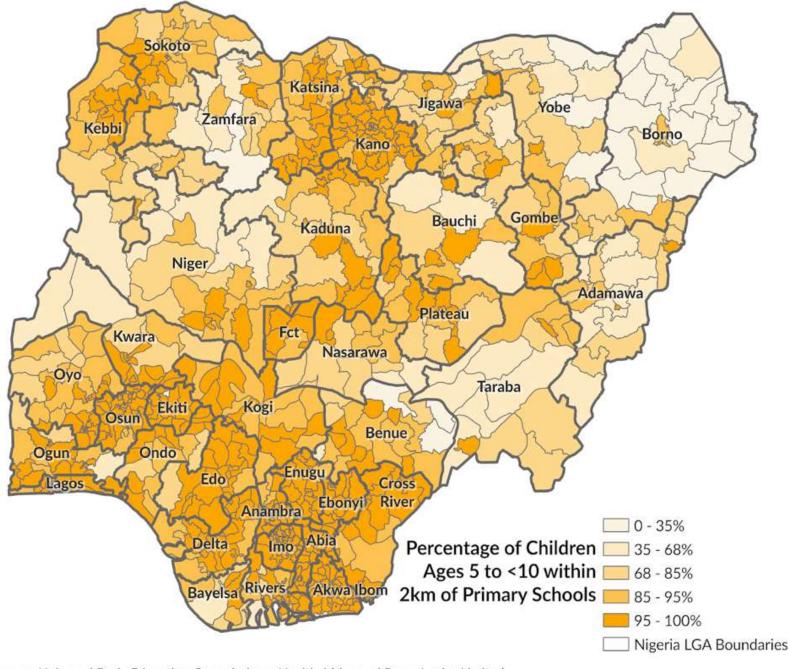

### **ACCESS TO EDUCATION**

In order to visually and quantitatively demonstrate the current state of the school-age population's access to primary schools throughout the country, UBEC's National Personnel Audit (NPA) dataset and the GRID3 Nigeria Population Estimates were utilised.