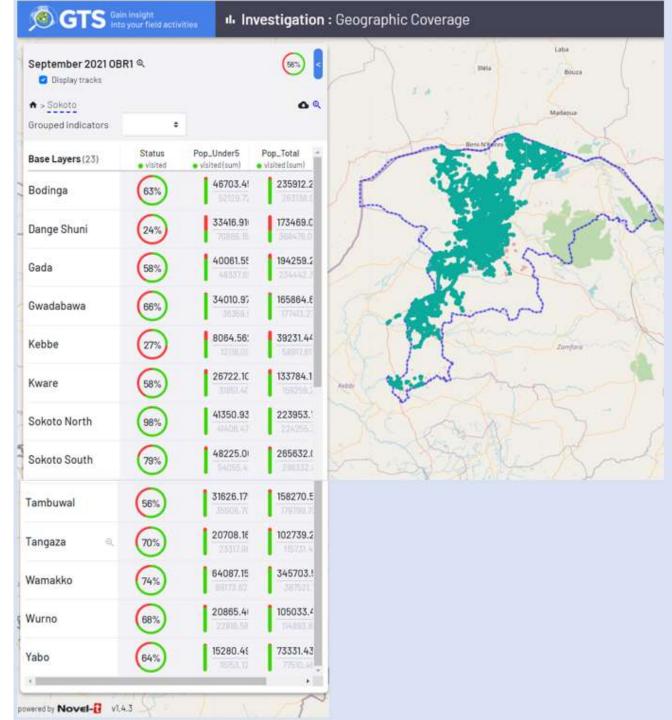

## **GEOSPATIAL TRACKING SYSTEM (GTS)**

- The Geospatial tracking System (GTS) is being administered by the Nigerian Space Agency and is evidence based.
- Tracks the progress of teams with global position system enabled mobile devices to assess level of coverage in near-real time aimed at ensuring no household/settlement is missed.

#### SOP for achieving the desired result :

- Desktop/Field Reviews and Design of GTS
- Training of team to serve as State and LGA coordinators
- Advocacy reach-out / visit to the state and LGA officials
- Orientation and training of state and LGA teams
- Vaccination tracking
- -Daily Vaccination Reviews and Tracking assessment/reporting