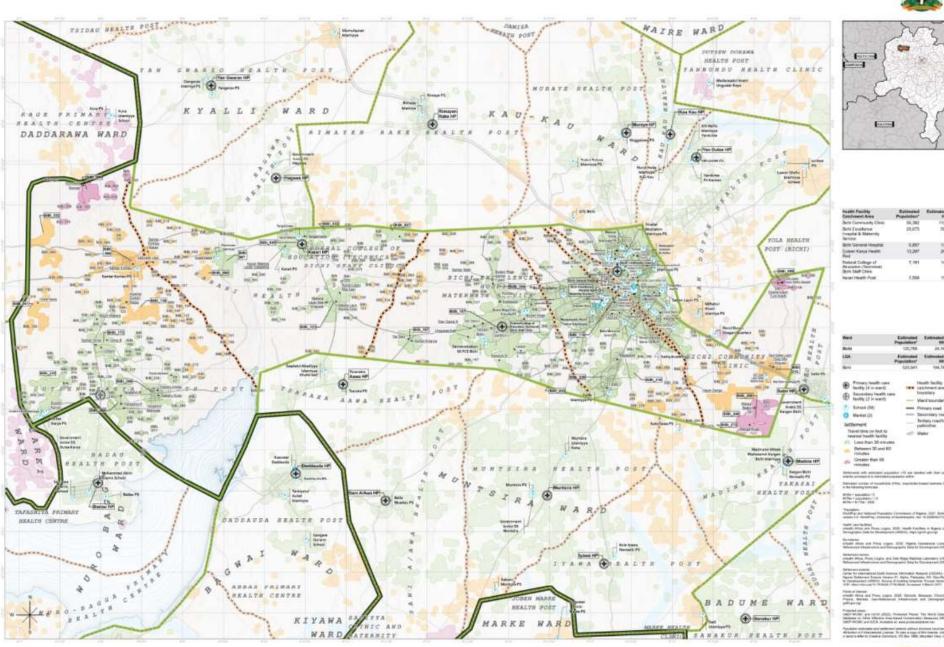

#### BICHI WARD, BICHI LGA, KANO STATE

**DIGITAL MAPS** PRODUCED TO ASSIST IN **HEALTH MICROPLANS.** 

THIS IS THE MAP FOR **BICHI WARD IN BICHI** LGA, KANO STATE

| Peattr-Pacifity<br>Catofolomet Area                                    | Estimated<br>Propelation? | Entiropted # | Entirested # | Estimated # |
|------------------------------------------------------------------------|---------------------------|--------------|--------------|-------------|
| Slots Conveniently Clinic                                              | 59,362                    | 11078        | 31323        | 18          |
| Sets Excellence<br>Freques & Messerily<br>Service                      | 29,675                    | 2000         | 10486        |             |
| Dett Glewid House:                                                     | 0.897                     | 1371         | 2010         | 1 2         |
| Disseri Kerya Heath<br>Rest                                            | 13,297                    | 2009         | 1967         |             |
| Protectal College of<br>Statusetine (Technologia<br>Stern Stuff Clinic | T.101                     | 1438         | 3986         |             |
| Report Health Post                                                     | Y.556                     | 1912         | 4199         |             |

| Richi                                                                                                                                                                                                                                                                                                                                                                                                                                                                                                                                                                                                                                                                                                                                                                                                                                                                                                                                                                                                                                                                                                                                                                                                                                                                                                                                                                                                                                                                                                                                                                                 | 120,788               | 24,160                                                                                                                                                           | 87,110                  |                    |
|---------------------------------------------------------------------------------------------------------------------------------------------------------------------------------------------------------------------------------------------------------------------------------------------------------------------------------------------------------------------------------------------------------------------------------------------------------------------------------------------------------------------------------------------------------------------------------------------------------------------------------------------------------------------------------------------------------------------------------------------------------------------------------------------------------------------------------------------------------------------------------------------------------------------------------------------------------------------------------------------------------------------------------------------------------------------------------------------------------------------------------------------------------------------------------------------------------------------------------------------------------------------------------------------------------------------------------------------------------------------------------------------------------------------------------------------------------------------------------------------------------------------------------------------------------------------------------------|-----------------------|------------------------------------------------------------------------------------------------------------------------------------------------------------------|-------------------------|--------------------|
| LOA.                                                                                                                                                                                                                                                                                                                                                                                                                                                                                                                                                                                                                                                                                                                                                                                                                                                                                                                                                                                                                                                                                                                                                                                                                                                                                                                                                                                                                                                                                                                                                                                  | Estimat<br>Population | Fatirested 6                                                                                                                                                     | Estimated #             | Fatirnated 8<br>DR |
| Beni                                                                                                                                                                                                                                                                                                                                                                                                                                                                                                                                                                                                                                                                                                                                                                                                                                                                                                                                                                                                                                                                                                                                                                                                                                                                                                                                                                                                                                                                                                                                                                                  | 125,041               | 94766                                                                                                                                                            | 291,870                 | 121                |
| Primary leadth care tools in search Securities plant wards Securities predit as tautily 12 in wards Securities predit as tautily 12 in wards Market (2) Market (2) Market (2) Market (2) Market (2) Market (2) Market (3) Market (4) Market (4 |                       | leadh faoiltig<br>a tchmeid anns<br>nathair<br>feirif sourtilery<br>feirif sourtilery<br>feirif sourtilery<br>feirif sourtilers<br>entary resolved<br>whitelites |                         |                    |
| Marketon art orbidal print                                                                                                                                                                                                                                                                                                                                                                                                                                                                                                                                                                                                                                                                                                                                                                                                                                                                                                                                                                                                                                                                                                                                                                                                                                                                                                                                                                                                                                                                                                                                                            | specific wife.        |                                                                                                                                                                  | Maria Carris, Translati |                    |
| is the billioning Contribution                                                                                                                                                                                                                                                                                                                                                                                                                                                                                                                                                                                                                                                                                                                                                                                                                                                                                                                                                                                                                                                                                                                                                                                                                                                                                                                                                                                                                                                                                                                                                        |                       | name turning (Fin                                                                                                                                                | . sections of           | 44 (254) 4 44      |
| British - paparation (1)<br>British - paparation (1)<br>British - 8 (1) box (1) British                                                                                                                                                                                                                                                                                                                                                                                                                                                                                                                                                                                                                                                                                                                                                                                                                                                                                                                                                                                                                                                                                                                                                                                                                                                                                                                                                                                                                                                                                               |                       |                                                                                                                                                                  |                         |                    |
|                                                                                                                                                                                                                                                                                                                                                                                                                                                                                                                                                                                                                                                                                                                                                                                                                                                                                                                                                                                                                                                                                                                                                                                                                                                                                                                                                                                                                                                                                                                                                                                       |                       |                                                                                                                                                                  |                         |                    |