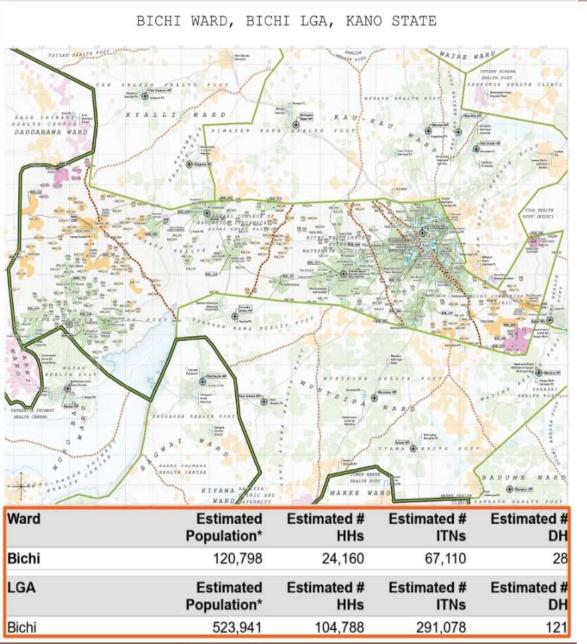

#### BICHI WARD, BICHI LGA, KANO STATE

**DIGITAL MAPS** PRODUCED TO ASSIST IN **HEALTH MICROPLANS.** 

THIS IS THE MAP FOR **BICHI WARD IN BICHI** LGA, KANO STATE

| Peattr-Pacifity<br>Catofolomet Area                                    | Estimated<br>Propelation? | Entiropted # | Entirested # | Estimated # |
|------------------------------------------------------------------------|---------------------------|--------------|--------------|-------------|
| Slots Conveniently Clinic                                              | 59,362                    | 11078        | 31323        | 18          |
| Sets Excellence<br>Freques & Messerily<br>Service                      | 29,675                    | 2000         | 10486        |             |
| Dett Glewid House:                                                     | 0.897                     | 1371         | 2010         | 1 2         |
| Disseri Kerya Heath<br>Rest                                            | 13,297                    | 2009         | 1967         |             |
| Protectal College of<br>Statusetine (Technologia<br>Stern Stuff Clinic | T.101                     | 1438         | 3986         |             |
| Report Health Post                                                     | Y.556                     | 1912         | 4199         |             |

| Richi                                                                                                                                                                                                                                                                                                                                                                                                                                                                                                                                                                                                                                                                                                                                                                                                                                                                                                                                                                                                                                                                                                                                                                                                                                                                                                                                                                                                                                                                                                                                                                                 | 120,788               | 24,160                                                                                                                                                           | 87,110                  |                    |
|---------------------------------------------------------------------------------------------------------------------------------------------------------------------------------------------------------------------------------------------------------------------------------------------------------------------------------------------------------------------------------------------------------------------------------------------------------------------------------------------------------------------------------------------------------------------------------------------------------------------------------------------------------------------------------------------------------------------------------------------------------------------------------------------------------------------------------------------------------------------------------------------------------------------------------------------------------------------------------------------------------------------------------------------------------------------------------------------------------------------------------------------------------------------------------------------------------------------------------------------------------------------------------------------------------------------------------------------------------------------------------------------------------------------------------------------------------------------------------------------------------------------------------------------------------------------------------------|-----------------------|------------------------------------------------------------------------------------------------------------------------------------------------------------------|-------------------------|--------------------|
| LOA.                                                                                                                                                                                                                                                                                                                                                                                                                                                                                                                                                                                                                                                                                                                                                                                                                                                                                                                                                                                                                                                                                                                                                                                                                                                                                                                                                                                                                                                                                                                                                                                  | Estimat<br>Population | Fatirested 6                                                                                                                                                     | Estimated #             | Fatirnated 8<br>DR |
| Beni                                                                                                                                                                                                                                                                                                                                                                                                                                                                                                                                                                                                                                                                                                                                                                                                                                                                                                                                                                                                                                                                                                                                                                                                                                                                                                                                                                                                                                                                                                                                                                                  | 125,041               | 94766                                                                                                                                                            | 291,870                 | 121                |
| Primary leadth care tools in search Securities plant wards Securities predit as tautily 12 in wards Securities predit as tautily 12 in wards Market (2) Market (2) Market (2) Market (2) Market (2) Market (2) Market (3) Market (4) Market (4 |                       | leadh faoiltig<br>a tchmeid anns<br>nathair<br>feirif sourtilery<br>feirif sourtilery<br>feirif sourtilery<br>feirif sourtilers<br>entary resolved<br>whitelites |                         |                    |
| Marketon art orbidal print                                                                                                                                                                                                                                                                                                                                                                                                                                                                                                                                                                                                                                                                                                                                                                                                                                                                                                                                                                                                                                                                                                                                                                                                                                                                                                                                                                                                                                                                                                                                                            | specific wife.        |                                                                                                                                                                  | Maria Carris, Translati |                    |
| is the billioning Contribution                                                                                                                                                                                                                                                                                                                                                                                                                                                                                                                                                                                                                                                                                                                                                                                                                                                                                                                                                                                                                                                                                                                                                                                                                                                                                                                                                                                                                                                                                                                                                        |                       | name turning (Fin                                                                                                                                                | . sections of           | 44 (254) 4 44      |
| British - paparation (1)<br>British - paparation (1)<br>British - 8 (1) box (1) British                                                                                                                                                                                                                                                                                                                                                                                                                                                                                                                                                                                                                                                                                                                                                                                                                                                                                                                                                                                                                                                                                                                                                                                                                                                                                                                                                                                                                                                                                               |                       |                                                                                                                                                                  |                         |                    |
|                                                                                                                                                                                                                                                                                                                                                                                                                                                                                                                                                                                                                                                                                                                                                                                                                                                                                                                                                                                                                                                                                                                                                                                                                                                                                                                                                                                                                                                                                                                                                                                       |                       |                                                                                                                                                                  |                         |                    |

# Bichi Ward Maps