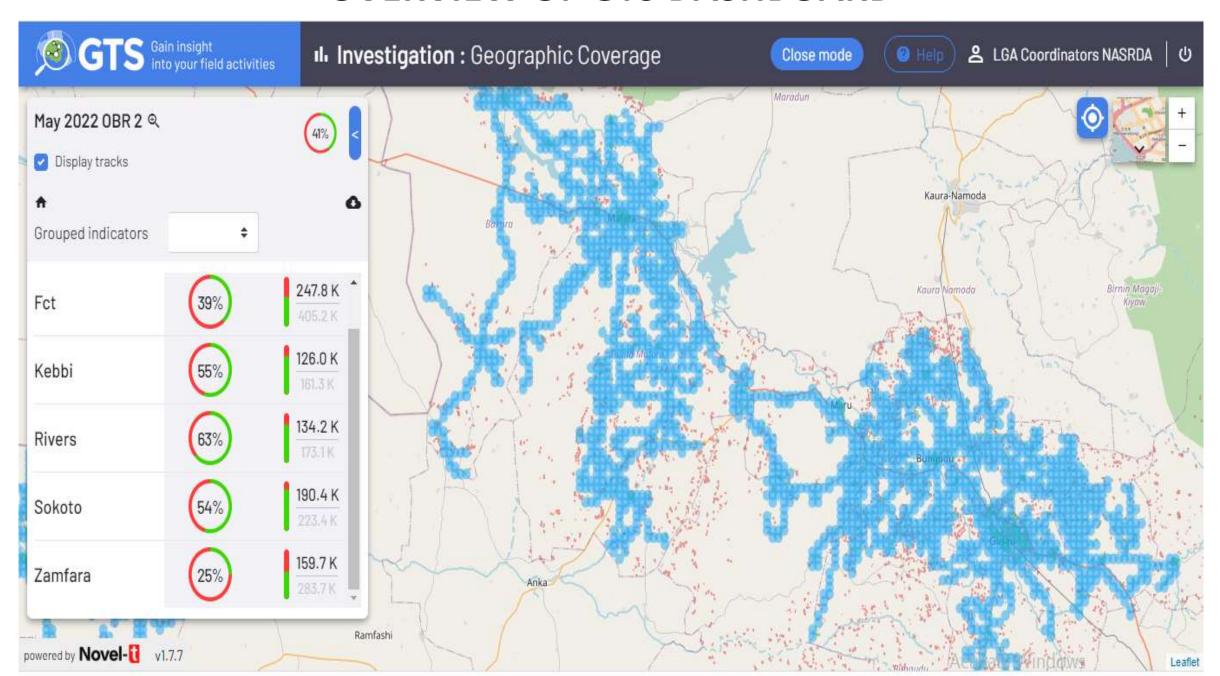

# **OVERVIEW OF GTS DASHBOARD**

## **GEOSPATIAL TRACKING SYSTEM (GTS)**

- The Geospatial tracking System (GTS) is being administered by the Nigerian Space Agency and is evidence based.
- Tracks the progress of teams with global position system enabled mobile devices to assess level of coverage in near-real time aimed at ensuring no household/settlement is missed.