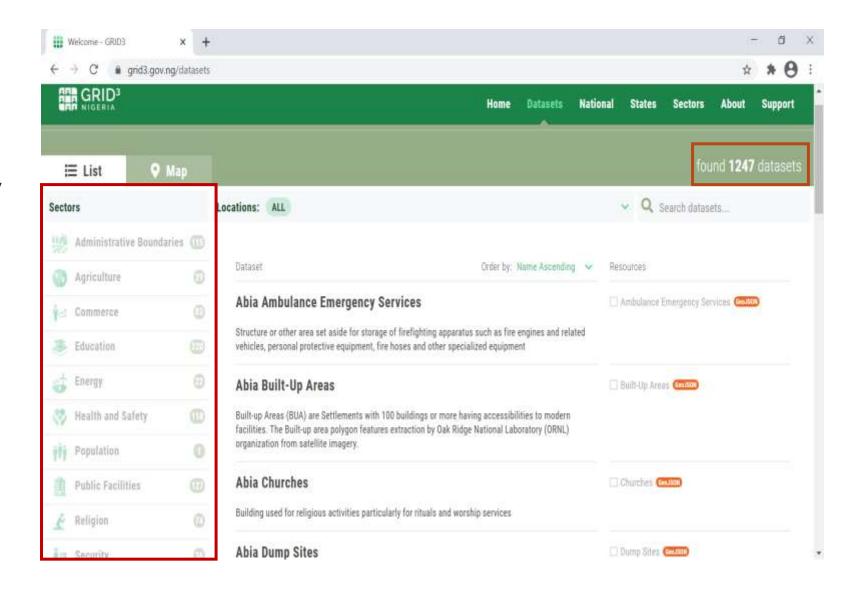

### **Datasets**

A dataset is a collection of data, usually presented in tabular form. Each column represents a particular variable. Each row corresponds to a given member of the dataset in question.

### **Sector Datasets**

There are currently 12 sectors

Sectors are used to classify the information by topic.

Each sector has its own dataset