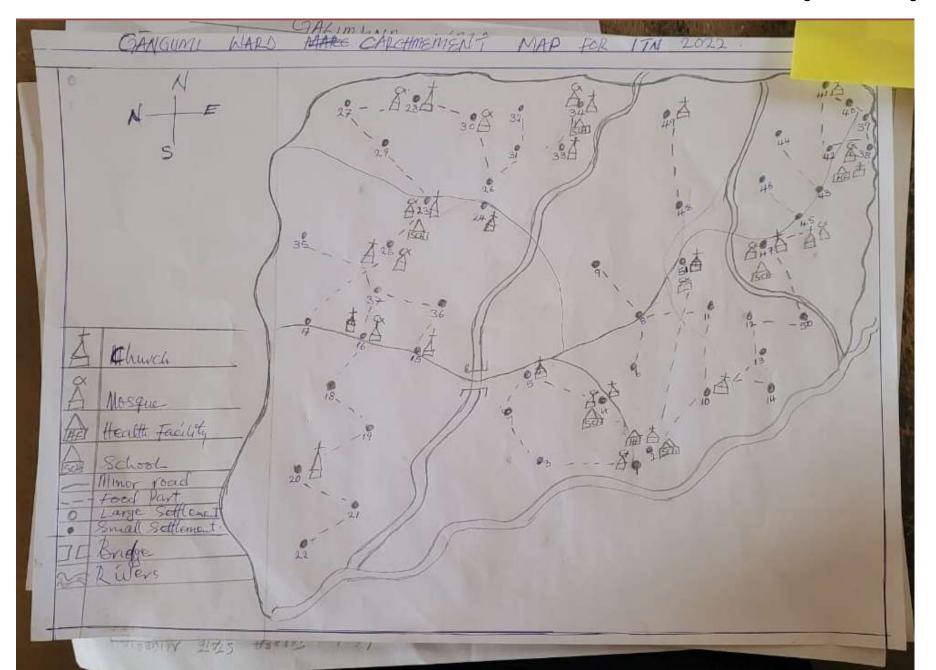

#### BICHI WARD, BICHI LGA, KANO STATE

**DIGITAL MAPS** PRODUCED TO ASSIST IN **HEALTH MICROPLANS.** 

THIS IS THE MAP FOR **BICHI WARD IN BICHI** LGA, KANO STATE

| Peattr-Pacifity<br>Catofolomet Area                                    | Estimated<br>Propelation? | Entiropted # | Entirested # | Estimated # |
|------------------------------------------------------------------------|---------------------------|--------------|--------------|-------------|
| Slots Conveniently Clinic                                              | 59,362                    | 11078        | 31323        | 18          |
| Sets Excellence<br>Freques & Messerily<br>Service                      | 29,675                    | 2000         | 10486        |             |
| Dett Glewid House:                                                     | 0.897                     | 1371         | 2010         | 1 2         |
| Disseri Kerya Heath<br>Rest                                            | 13,297                    | 2009         | 1967         |             |
| Protectal College of<br>Statusetine (Technologia<br>Stern Stuff Clinic | T.101                     | 1438         | 3986         |             |
| Report Health Post                                                     | Y.556                     | 1912         | 4199         |             |

# Bichi Ward Maps