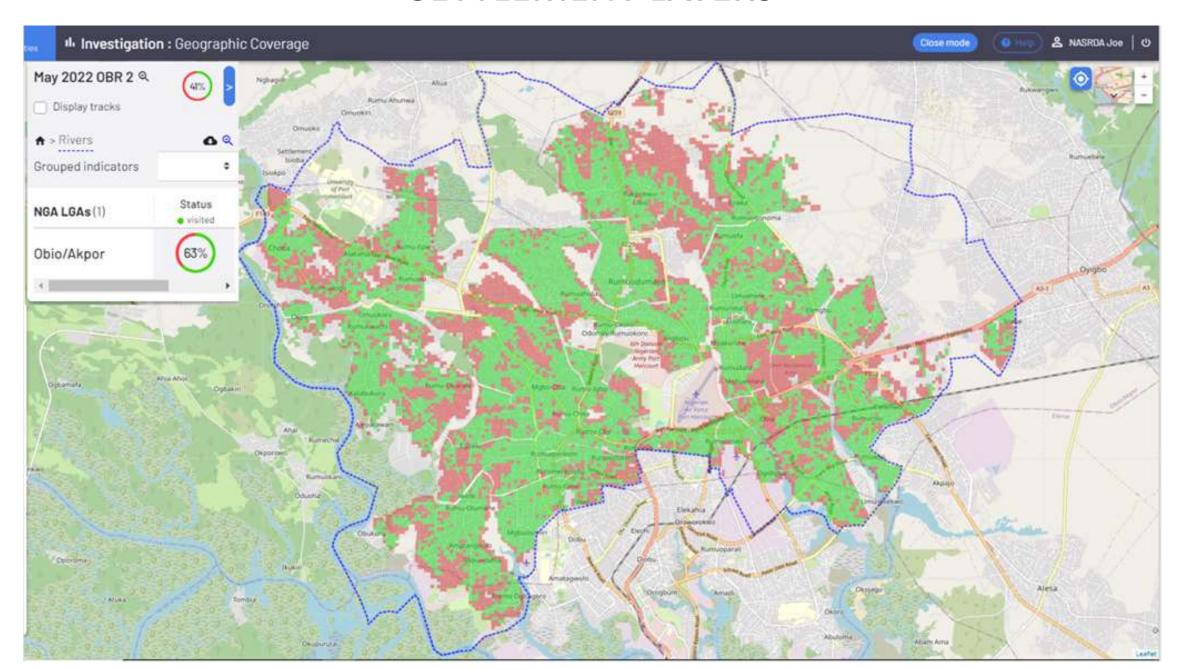

# **SETTLEMENT LAYERS**

## **GEOSPATIAL TRACKING SYSTEM (GTS)**

- The Geospatial tracking System (GTS) is being administered by the Nigerian Space Agency and is evidence based.
- Tracks the progress of teams with global position system enabled mobile devices to assess level of coverage in near-real time aimed at ensuring no household/settlement is missed.