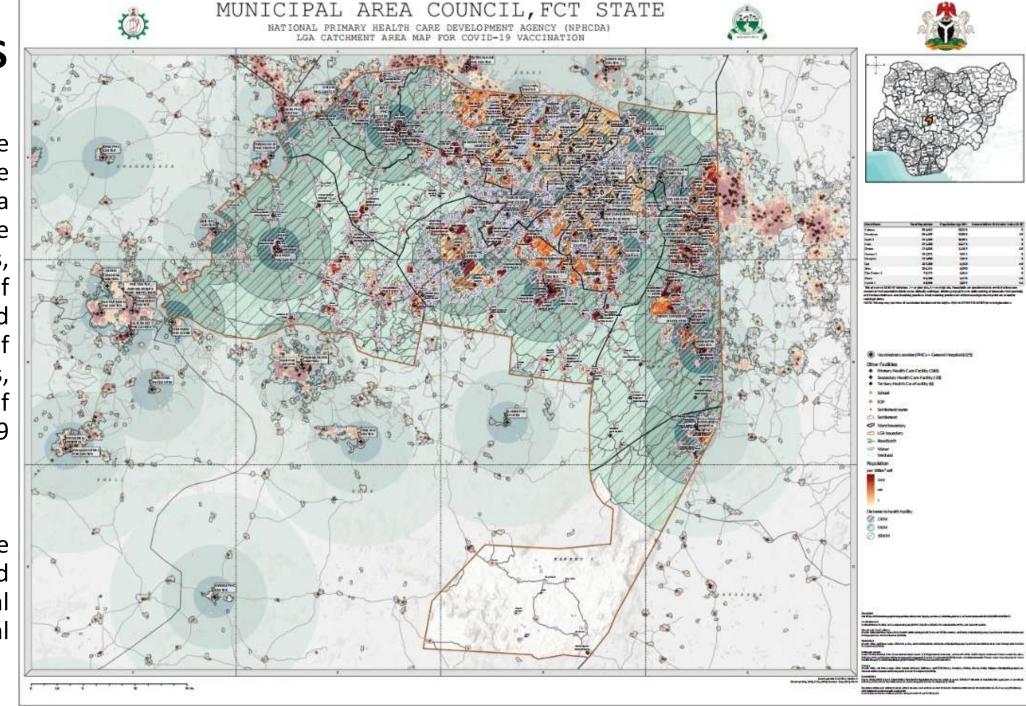

# **COVAX MAPS**

Maps were produced for the 774 LGAs in Nigeria to aid with the Health Microplans, Distribution of vaccines and identification of target populations, upon the arrival of the Covid-19 vaccines.

 The maps were distributed and used at National and sub-National level.

# **COVAX MAPS**