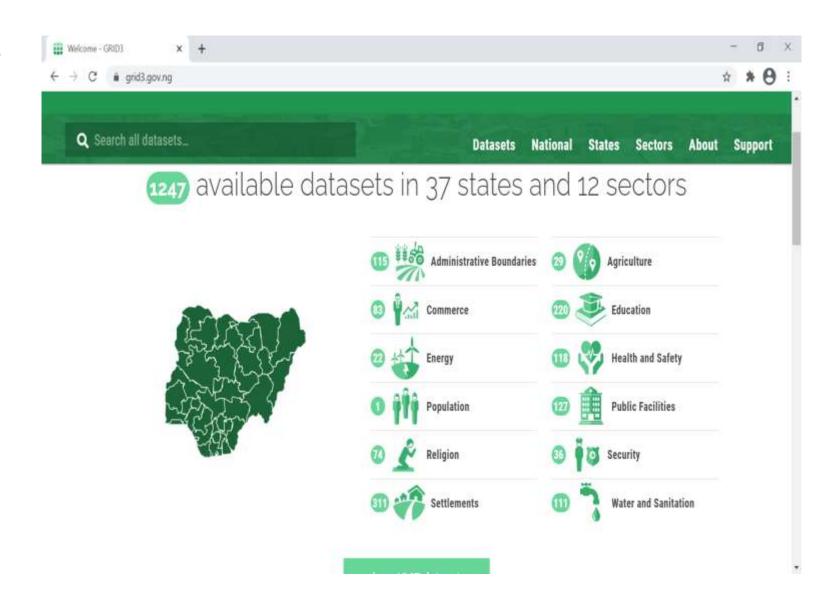

# **GRID3 Portal**

www.grid3.gov.ng

AAA GRID3 NIGERIA Putting everyone on the map with the power of spatial data Search all datasets... National States Sectors Menu

Search Area

₩elcome - GRID3

≜ grid3.gov.ng

### All Available Datasets

- 1247 available datasets
- 12 sector
- And 36 states + FCT

# Sections of the Portal

- Datasets
- National
- States
- Sectors
- About
- Support